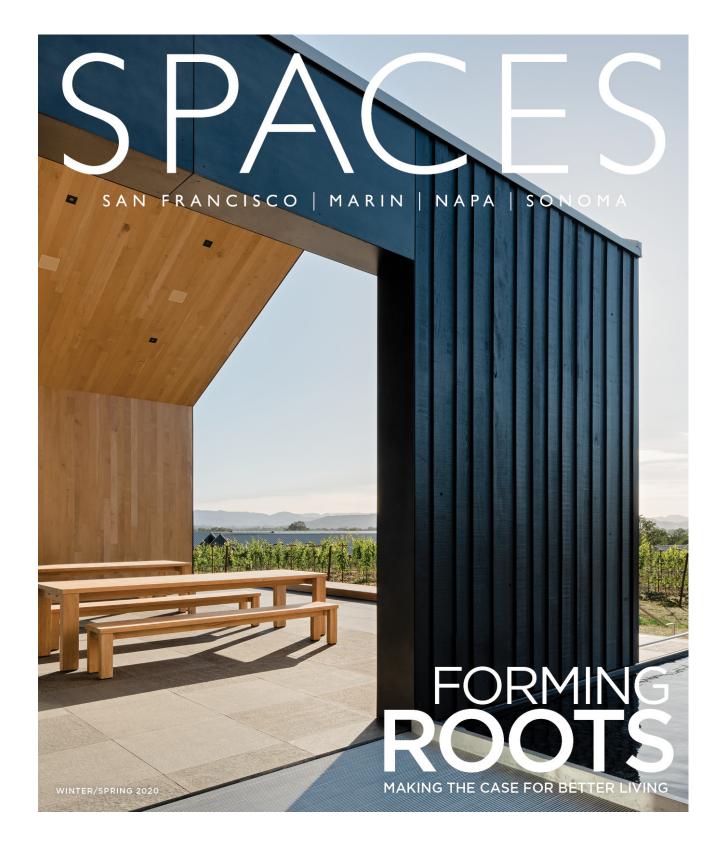

# E004 EMBRACE CHAIR

BY EOOS for Carl Hansen & Søn features a wooden frame with upholstery options in leather and fabric (as shown). Price upon request at Carl Hansen & Søn. carlhansen.com

EUCLID DAYBED by NICOLE-HOLLIS for McGuire features distinctive angled legs in natural or ebonized oak and a wrapped Lampakanay seat in matte black or natural finish (as shown). Starts at \$7,497 through McGuire. mcguirefurniture.com