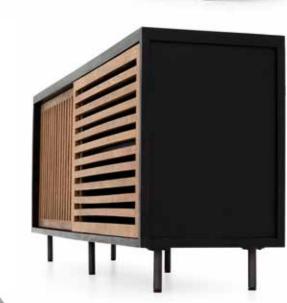

**CALX OUTDOOR SCONCE** is made from powder-coated metal with LED lamp. Available starting at \$630 from Cerno. **cernogroup.com**