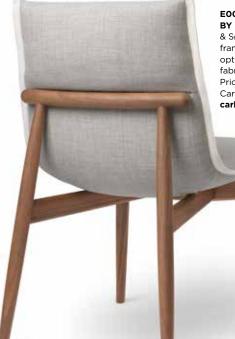

HAIKU SIDEBOARD

features a polished white marble inset top, solid mango wood frame with black finish and solid oak doors with natural finish. Available for \$1,999 at Crate & Barrel. crateandbarrel.com