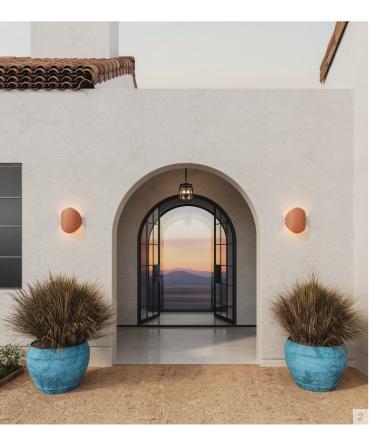

#### **Creo Outdoor Sconce**

Inspired by nature and designed to withstand the elements, local ceramic artists handcrafted the Creo in Laguna Beach. This new sconce from Cerno embraces the unglazed terracotta, celebrating the clay's natural red earth tones. The versatile form works well in modern outdoor and indoor environments as well as in more transitional spaces.

949.715.1534 cernogroup.com