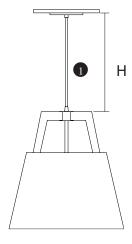

## Adjusting the Fixture Height

1)Determine the desired height (H) that you want the fixture to hang below the ceiling.

CRITICAL NOTE: Cut the Upper Stem using an appropriate cutting method for steel tube.

Figure 1

2) If needed, cut the one of the stems to the desired drop length so that the combined length of the provided stems is equal to the desired height (H) . After cutting, drill a hole in the top of the stem using the included 5/32 drill bit.