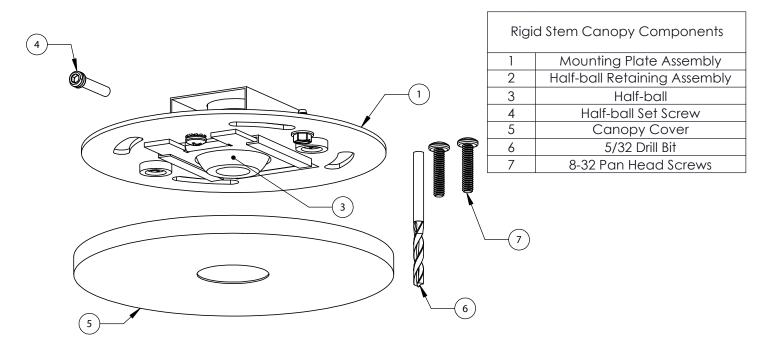

5) Install the canopy mounting plate to the junction box using the included 8-32 screws.

 CERNOGROUP.COM
 T\_949.715.1534
 22892 GLENWOOD DR, ALISO VIEJO, CA 92656
 COPYRIGHT 2023 CERNO LLC
 ISSUE DATE 11/10/2023

6) With the canopy cover on the rigid stem, feed the stem through the center hole of the canopy. Align the clearance hole in the stem with the tip of the set screw on the half ball to secure the fixture.

8) Install the canopy cover over the mounting plate assembly. The canopy cover will attach to the mounting plate magnetically.