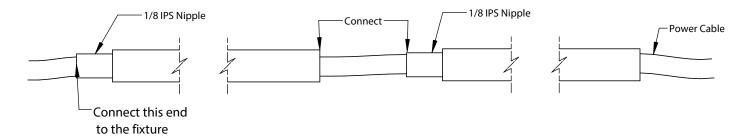

Figure 1

2) If needed, cut the one of the stems to the desired drop length so that the combined length of the provided stems is equal to the desired height (H) . After cutting, drill a hole in the top of the stem using the included 5/32 drill bit.

Figure 2

- 3) Grab the three segments that make up the rigid stem. Each stem will have a 1/8IPS nipple on one end.
- 4) Feed the power cable from the fixture through a lock nut and one of the stems, starting at the end with the 1/8IPS nipple. Thread the 1/8IPS nipple into the threaded adapter on top of the fixture and fasten the lock nut with a wrench to secure the stem to the fixture. Feed the power cable through the second stem, starting at the end with the 1/8IPS nipple and connect the stems.