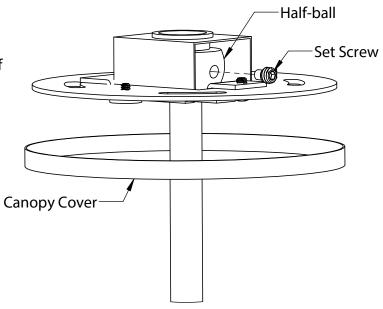

5) Install the canopy mounting plate to the junction box using the included 8-32 screws.

 CERNOGROUP.COM
 T\_949.715.1534
 22892 GLENWOOD DR, ALISO VIEJO, CA 92656
 COPYRIGHT 2023 CERNO LLC
 ISSUE DATE 11/10/2023

6) With the canopy cover on the rigid stem, feed the stem through the center hole of the canopy. Align the clearance hole in the stem with the tip of the set screw on the half ball to secure the fixture.