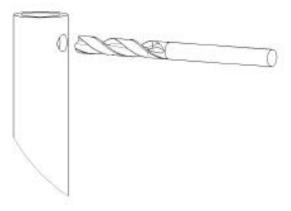

Figure 1

2) If needed, cut the one of the stems to the desired drop length so that the combined length of the provided stems is equal to the desired height (H) . After cutting, drill a hole in the top of the stem using the included 5/32 drill bit.

Figure 2

- 3) Grab the three segments that make up the rigid stem. Each stem will have a 1/8IPS nipple on one end.
- 4) Feed the power cable from the fixture through a lock nut and one of the stems, starting at the end with the 1/8IPS nipple. Thread the 1/8IPS nipple into the threaded adapter on top of the fixture and fasten the lock nut with a wrench to secure the stem to the fixture. Feed the power cable through the second stem, starting at the end with the 1/8IPS nipple and connect the stems.