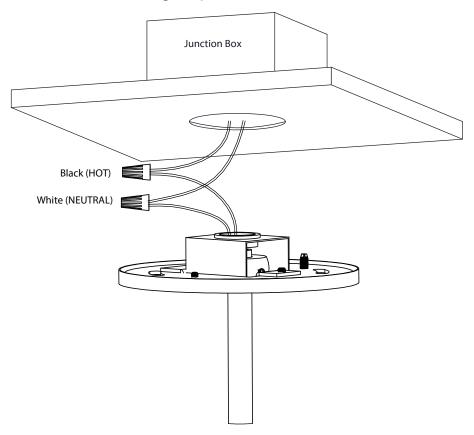

7) As shown in the figure below, make the wire connections between the line voltage feed and the black/white AC input leads of the fixture using the provided wire nuts.

 CERNOGROUP.COM
 T\_949.715.1534
 22892 GLENWOOD DR, ALISO VIEJO, CA 92656
 COPYRIGHT 2023 CERNO LLC
 ISSUE DATE 11/10/2023