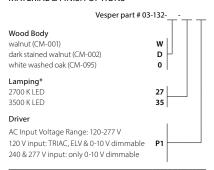

## Vesper sconce

Dimensions: 15" x 8" x 4"

Materials: solid wood, polymer, aluminum

Product weight: 4 lb Light source: integrated LED Light output: 1130 Lumens (source) Light color\*: 2700 K or 3500 K Color accuracy: 90+ CRI Power usage: 13 W

## Includes:

frosted polymer (CM-024) brushed aluminum (CM-006)

\*Available in 3000K, 4000K and other color temperatures upon request.

walnut (CM-001)

dark stained walnut (CM-002)

white washed oak (CM-095)