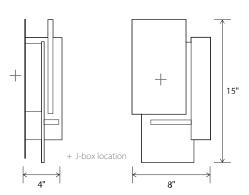

## Vesper sconce

Dimensions: 15" x 8" x 4"

Materials: solid wood, polymer, aluminum

Product weight: 4 lb Light source: integrated LED Light output: 1130 Lumens (source) Light color\*: 2700 K or 3500 K Color accuracy: 90+ CRI Power usage: 13 W