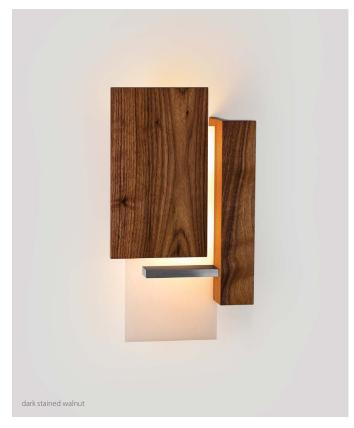

The Vesper is a very simple geometric sculpture composed of brushed aluminum, American black walnut, and white polymer. The light not only washes up and down the wall but also filters out through the composition, exhibiting the fixture's depth in three dimensions.

## Vesper sconce

Dimensions: 15" x 8" x 4"

Materials: solid wood, polymer, aluminum

Product weight: 4 lb Light source: integrated LED Light output: 1130 Lumens (source) Light color\*: 2700 K or 3500 K Color accuracy: 90+ CRI Power usage: 13 W