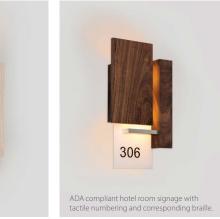

Dimmable (see driver below)

ADA compliant hotel room signage with tactile numbering and corresponding braille available

Wood grain will vary

Specifications subject to change