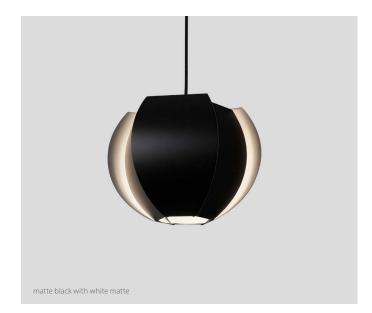

Veris was a concept we started exploring ten years ago. Two offset layers of petals simultaneously shield the light source while allowing reflected light to wash the inside petals, creating a dramatic ambient luminaire. The form materializes through a series of processes that utilize cutting edge CNC laser technology but still rely on skilled hand-rolling and bending of the aluminum petals.

## MATERIAL & FINISH OPTIONS

low-profile round canopy with SVT-3 cable

matte black (CM-085) with matte white interior

brushed aluminum (CM-012)

aloss white (CM-054)