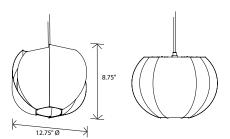

## Veris 12 pendant

Dimensions: 12.75" Ø, 8.75" Product weight: 2 lb Suitable for a sloped ceiling