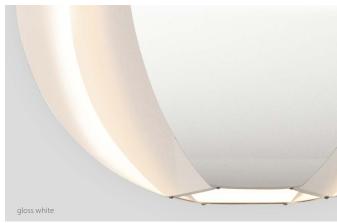

Veris was a concept we started exploring ten years ago. Two offset layers of petals simultaneously shield the light source while allowing reflected light to wash the inside petals, creating a dramatic ambient luminaire. The form materializes through a series of processes that utilize cutting edge CNC laser technology but still rely on skilled hand-rolling and bending of the aluminum petals.

## MATERIAL & FINISH OPTIONS

low-profile round canopy with SVT-3 cable

matte black (CM-085) with matte white interior

brushed aluminum (CM-012)

aloss white (CM-054)