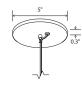

## Veris 12 pendant

Dimensions: 12.75" Ø, 8.75" Product weight: 2 lb Suitable for a sloped ceiling

Lamping: E26 base, type A lamp, 60 W max Input voltage: 250 V AC max Bulb not included

Driver dimensions: 3.3" x 1.6" x 1", included

Textured Black Powdercoat (CM-049) low profile round canopy with SVT-3 Cable, Black (CM-039) Canopy dimensions: 5" Ø, 0.3" See website for more canopy information Field adjustable drop length: 0'6" min - 8'0" max Specifications subject to change