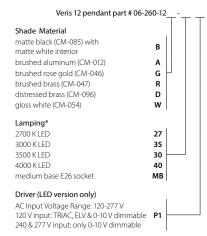

## Integrated LED Specifications

Light output: 1690 Lumens (source) Light color: 2700 K, 3000 K, 3500 K or 4000 K Color accuracy: 90+ CRI Power usage: 19.5 W Dimmable (see driver below) Driver must be housed in J-box

Lamping: E26 base, type A lamp, 60 W max Input voltage: 250 V AC max Bulb not included

Driver dimensions: 3.3" x 1.6" x 1", included

Textured Black Powdercoat (CM-049) low profile round canopy with SVT-3 Cable, Black (CM-039) Canopy dimensions: 5" Ø, 0.3" See website for more canopy information Field adjustable drop length: 0'6" min - 8'0" max Specifications subject to change

## MATERIAL & FINISH OPTIONS

low-profile round canopy with SVT-3 cable

matte black (CM-085) with matte white interior

brushed aluminum (CM-012)

aloss white (CM-054)