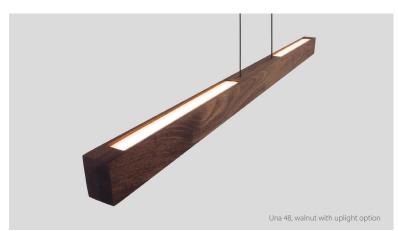

The Una Pendant is the culmination of many innovative fabrication techniques developed at Cerno. The fixture's exterior showcases the natural beauty of the solid wood construction. Ample light is shed into the room from recessed light sources that preserve the simple linear form.

(source) - (optional) uplight: 1330 Lumens (source)

Una 66 Light output - downlight: 2710 Lumens (source) - (optional) uplight: 1330

Lumens (source) Light color: 2700 K, 3000 K, 3500 K, or 4000 K Color accuracy: 90+ CRI

Una 48 Power usage - downlight: 28 W

- downlight & uplight 47 W Una 66 Power usage - downlight: 39 W

- downlight & uplight 58 W Dimmable (see driver section below) Linear canopy included Canopy dimensions: 11.9" x 4.4", 1.7" Canopy finish: matte black (CM-085)