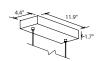

Una 48 Power usage - downlight: 28 W

- downlight & uplight 47 W Una 66 Power usage - downlight: 39 W

- downlight & uplight 58 W Dimmable (see driver section below) Linear canopy included Canopy dimensions: 11.9" x 4.4", 1.7" Canopy finish: matte black (CM-085)