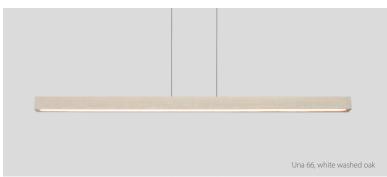

The Una Pendant is the culmination of many innovative fabrication techniques developed at Cerno. The fixture's exterior showcases the natural beauty of the solid wood construction. Ample light is shed into the room from recessed light sources that preserve the simple linear form.

## Una 48 / 66 linear pendant

Una 48 dimensions: 48" x 2", 2.75"H Una 66 dimensions: 66" x 2", 2.75"H" Materials: solid wood, polymer Una 48 weight: 8 lb - Una 66 weight: 10 lb Light source: integrated LED Una 48 Light output - downlight: 1915 Lumens

## MATERIAL & FINISH OPTIONS

Includes: frosted polymer (CM-057)

linear canopy in matte black (CM-085

walnut (CM-001)

dark stained wainut (CM-002

white washed oak (CM-095)