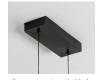

The Una Pendant is the culmination of many innovative fabrication techniques developed at Cerno. The fixture's exterior showcases the natural beauty of the solid wood construction. Ample light is shed into the room from recessed light sources that preserve the simple linear form.

## Una 48 / 66 linear pendant

Una 48 dimensions: 48" x 2", 2.75"H Una 66 dimensions: 66" x 2", 2.75"H" Materials: solid wood, polymer Una 48 weight: 8 lb - Una 66 weight: 10 lb Light source: integrated LED Una 48 Light output - downlight: 1915 Lumens