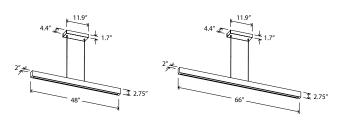

## Una 48 / 66 linear pendant

Una 48 dimensions: 48" x 2", 2.75"H Una 66 dimensions: 66" x 2", 2.75"H" Materials: solid wood, polymer Una 48 weight: 8 lb - Una 66 weight: 10 lb Light source: integrated LED Una 48 Light output - downlight: 1915 Lumens

Una 48 Power usage - downlight: 28 W

- downlight & uplight 47 W Una 66 Power usage - downlight: 39 W

- downlight & uplight 58 W Dimmable (see driver section below) Linear canopy included Canopy dimensions: 11.9" x 4.4", 1.7" Canopy finish: matte black (CM-085)