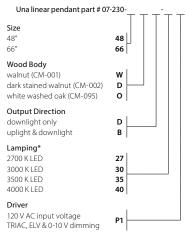

## Una 48 / 66 linear pendant

Una 48 dimensions: 48" x 2", 2.75"H Una 66 dimensions: 66" x 2", 2.75"H" Materials: solid wood, polymer Una 48 weight: 8 lb - Una 66 weight: 10 lb Light source: integrated LED Una 48 Light output - downlight: 1915 Lumens

(source) - (optional) uplight: 1330 Lumens (source)

Una 66 Light output - downlight: 2710 Lumens (source) - (optional) uplight: 1330

Lumens (source) Light color: 2700 K, 3000 K, 3500 K, or 4000 K Color accuracy: 90+ CRI

Una 48 Power usage - downlight: 28 W

- downlight & uplight 47 W Una 66 Power usage - downlight: 39 W

- downlight & uplight 58 W Dimmable (see driver section below) Linear canopy included Canopy dimensions: 11.9" x 4.4", 1.7" Canopy finish: matte black (CM-085)

## MATERIAL & FINISH OPTIONS

Includes: frosted polymer (CM-057)

linear canopy in matte black (CM-085

walnut (CM-001)

dark stained wainut (CM-002

white washed oak (CM-095)