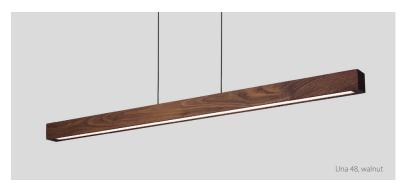

The Una Pendant is the culmination of many innovative fabrication techniques developed at Cerno. The fixture's exterior showcases the natural beauty of the solid wood construction. Ample light is shed into the room from recessed light sources that preserve the simple linear form.

## Una 48 / 66 linear pendant

Una 48 dimensions: 48" x 2", 2.75"H Una 66 dimensions: 66" x 2", 2.75"H" Materials: solid wood, polymer Una 48 weight: 8 lb - Una 66 weight: 10 lb Light source: integrated LED Una 48 Light output - downlight: 1915 Lumens

## MATERIAL & FINISH OPTIONS

Includes: frosted polymer (CM-057)

linear canopy in matte black (CM-085

walnut (CM-001)

dark stained wainut (CM-002

white washed oak (CM-095)