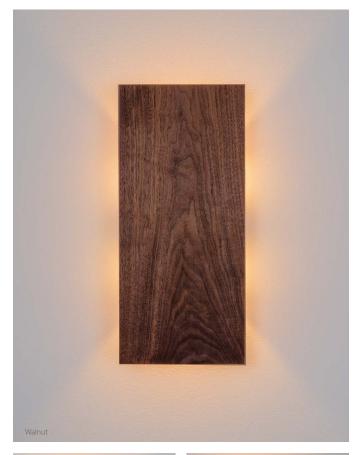

## Dark Stained Walnut

The Tersus L is a simple form that unlocks many design possibilities. Informed by Cerno's reductionist approach to design, this fixture celebrates simplicity and the raw beauty of natural materials.

## Tersus L sconce

Dimensions: 15" x 7.25" x 2.75"

Materials: solid wood, polymer, metal option

Product weight: 3 lb

Light source: integrated LED Light output: 1130 Lumens (source) Light color\*: 2700 K, 3000 K, or 3500 K