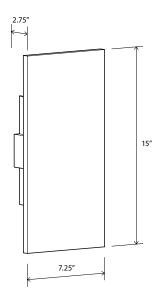

## Tersus L sconce

Dimensions: 15" x 7.25" x 2.75"

Materials: solid wood, polymer, metal option

Product weight: 3 lb

Light source: integrated LED Light output: 1130 Lumens (source) Light color\*: 2700 K, 3000 K, or 3500 K