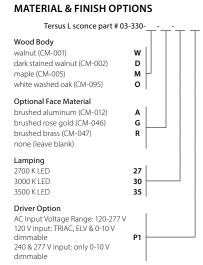

## Tersus L sconce

Dimensions: 15" x 7.25" x 2.75"

Materials: solid wood, polymer, metal option

Product weight: 3 lb

Light source: integrated LED Light output: 1130 Lumens (source) Light color\*: 2700 K, 3000 K, or 3500 K

Color accuracy: 90+ CRI Power usage: 13 W

Dimmable (see driver below) Wood grain will vary

Specifications subject to change

walnut (CM-001)

dark stained walnut (CM-002)

maple (CM-005)

white washed oak (CM-095)

brushed aluminum (CM-012)

brushed rose gold (CM-046)

brushed brass (CM-047)