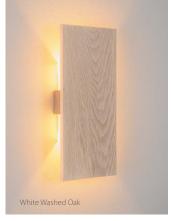

Color accuracy: 90+ CRI Power usage: 13 W

Dimmable (see driver below) Wood grain will vary

Specifications subject to change

walnut (CM-001)

dark stained walnut (CM-002)

maple (CM-005)

white washed oak (CM-095)