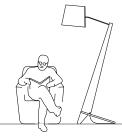

## shade details

The Silva Giant, as the name suggests, is a giant version of our Silva table fixture. Its scale gives it a strong presence even in very large spaces, while its distilled form gives it a simplicity that can be seen from across the room. A fun piece with a huge personality.

## Silva Giant floor

Dimensions: 32" x 26", 7', 16" Ø shade Materials: solid wood, aluminum, fabric shade Product weight: 60 lb Light source: medium base E26 socket Lamping: E26 base, type A lamp, 60 W max Input voltage: 120 V AC max Includes 72" clear silver cord with inline foot switch 24" from base Bottom diffuser included (CM-057) Wood grain will vary Specifications subject to change