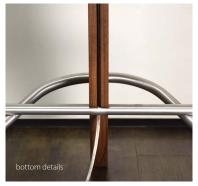

## Silva Giant floor

Dimensions: 32" x 26", 7', 16" Ø shade Materials: solid wood, aluminum, fabric shade Product weight: 60 lb Light source: medium base E26 socket Lamping: E26 base, type A lamp, 60 W max Input voltage: 120 V AC max Includes 72" clear silver cord with inline foot switch 24" from base Bottom diffuser included (CM-057) Wood grain will vary Specifications subject to change

## **MATERIAL & FINISH OPTIONS**

Silva Giant part # 05-200-Metal Finish brushed aluminum (CM-006) A

Wood Body walnut (CM-001) dark stained walnut (CM-002)

Fabric Shade white linen (CM-058)

brushed aluminum (CM-006)