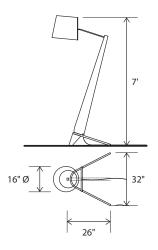

## Silva Giant floor

Dimensions: 32" x 26", 7', 16" Ø shade Materials: solid wood, aluminum, fabric shade Product weight: 60 lb Light source: medium base E26 socket Lamping: E26 base, type A lamp, 60 W max Input voltage: 120 V AC max Includes 72" clear silver cord with inline foot switch 24" from base Bottom diffuser included (CM-057) Wood grain will vary Specifications subject to change