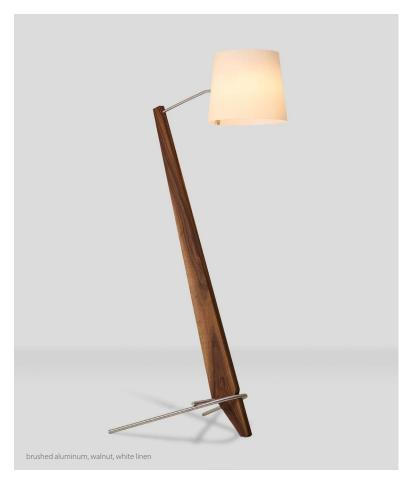

## shade details

The Silva Giant, as the name suggests, is a giant version of our Silva table fixture. Its scale gives it a strong presence even in very large spaces, while its distilled form gives it a simplicity that can be seen from across the room. A fun piece with a huge personality.

## Silva Giant floor

Dimensions: 32" x 26", 7', 16" Ø shade Materials: solid wood, aluminum, fabric shade Product weight: 60 lb Light source: medium base E26 socket Lamping: E26 base, type A lamp, 60 W max Input voltage: 120 V AC max Includes 72" clear silver cord with inline foot switch 24" from base Bottom diffuser included (CM-057) Wood grain will vary Specifications subject to change

## **MATERIAL & FINISH OPTIONS**

Silva Giant part # 05-200-Metal Finish brushed aluminum (CM-006) A

Wood Body walnut (CM-001) dark stained walnut (CM-002)

Fabric Shade white linen (CM-058)

brushed aluminum (CM-006)