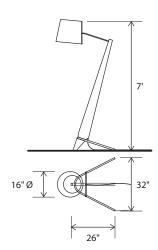

Nick Sheridan, Designer

Silva Giant floor lamp

Dimensions: 32" x 26", 7', 16" Ø shade Materials: solid wood, aluminum, fabric shade Product weight: 60 lb Light source: medium base E26 socket Lamping: E26 base, type A lamp, 60 W max Input voltage: 120 V AC max Includes 72" clear silver cord with inline foot switch 24" from base Bottom diffuser included (CM-057) Wood grain will vary Specifications subject to change