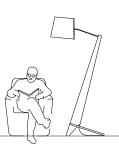

brushed aluminum, walnut, white linen

The Silva Giant, as the name suggests, is a giant version of our Silva table fixture. Its scale gives it a strong presence even in very large spaces, while its distilled form gives it a simplicity that can be seen from across the room. A fun piece with a huge personality.

Nick Sheridan, Designer

Silva Giant floor lamp

Dimensions: 32" x 26", 7', 16" Ø shade Materials: solid wood, aluminum, fabric shade Product weight: 60 lb Light source: medium base E26 socket Lamping: E26 base, type A lamp, 60 W max Input voltage: 120 V AC max Includes 72" clear silver cord with inline foot switch 24" from base Bottom diffuser included (CM-057) Wood grain will vary Specifications subject to change