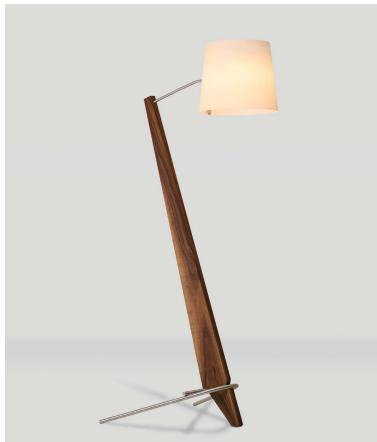

brushed aluminum, walnut, white linen

The Silva Giant, as the name suggests, is a giant version of our Silva table fixture. Its scale gives it a strong presence even in very large spaces, while its distilled form gives it a simplicity that can be seen from across the room. A fun piece with a huge personality.

Nick Sheridan, Designer

Silva Giant floor lamp

Dimensions: 32" x 26", 7', 16" Ø shade Materials: solid wood, aluminum, fabric shade Product weight: 60 lb Light source: medium base E26 socket Lamping: E26 base, type A lamp, 60 W max Input voltage: 120 V AC max Includes 72" clear silver cord with inline foot switch 24" from base Bottom diffuser included (CM-057) Wood grain will vary Specifications subject to change