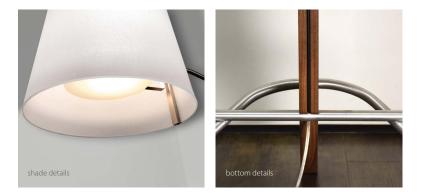

Nick Sheridan, Designer

Silva Giant floor lamp

Dimensions: 32" x 26", 7', 16" Ø shade Materials: solid wood, aluminum, fabric shade Product weight: 60 lb Light source: medium base E26 socket Lamping: E26 base, type A lamp, 60 W max Input voltage: 120 V AC max Includes 72" clear silver cord with inline foot switch 24" from base Bottom diffuser included (CM-057) Wood grain will vary Specifications subject to change