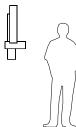

## Sedo sconce

Dimensions: 36" x 14" x 4" Materials: solid wood, polymer Product weight: 6 lb Light source: integrated LED Light output: 1130 Lumens (source) Light color: 2700 K or 3500 K Color accuracy: 90+ CRI Power usage: 13 W Dimmable (see driver below) ADA compliant hotel room signage with tactile numbering and corresponding braille available Wood grain will vary Specifications subject to change