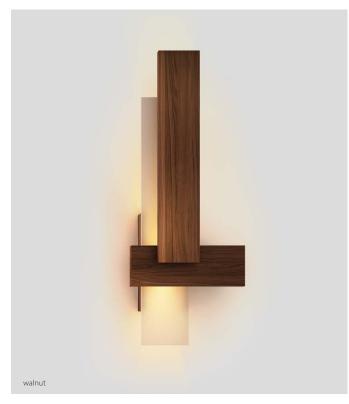

## dark stained walnut

 $The \, Sedo \, is \, composed \, of \, just \, three \, floating \, planes \, all \, kept \, parallel \, to \, the \, wall. \, This \, simple \,$ composition cloaks the light engine from view and filters the light as it is delivered far up and down the wall. It's this wall grazing and diffuser glow that gives the Sedo a strong architectural presence.

## Sedo sconce

Dimensions: 36" x 14" x 4" Materials: solid wood, polymer Product weight: 6 lb Light source: integrated LED Light output: 1130 Lumens (source) Light color: 2700 K or 3500 K Color accuracy: 90+ CRI Power usage: 13 W Dimmable (see driver below) ADA compliant hotel room signage with tactile numbering and corresponding braille available Wood grain will vary Specifications subject to change