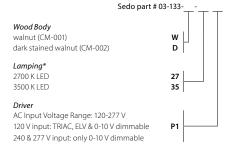

## **MATERIAL & FINISH OPTIONS**

walnut (CM-001)

dark stained walnut (CM-002)

Includes: frosted polymer (CM-024) \*Available in 3000K, 4000K and other color

temperatures upon request.

Emergency backup option available upon request, requires oversized J-box.