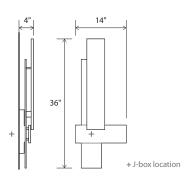

## Sedo sconce

Dimensions: 36" x 14" x 4" Materials: solid wood, polymer Product weight: 6 lb Light source: integrated LED Light output: 1130 Lumens (source) Light color: 2700 K or 3500 K Color accuracy: 90+ CRI Power usage: 13 W Dimmable (see driver below) ADA compliant hotel room signage with tactile numbering and corresponding braille available Wood grain will vary Specifications subject to change