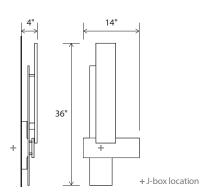

## Sedo sconce

Dimensions: 36" x 14" x 4" Materials: solid wood, polymer Product weight: 6 lb Light source: integrated LED Light output: 1130 Lumens (source) Light color: 2700 K or 3500 K Color accuracy: 90+ CRI Power usage: 13 W Dimmable (see driver below) ADA compliant hotel room signage with tactile numbering and corresponding braille available Wood grain will vary Specifications subject to change