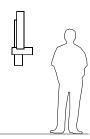

## Sedo sconce

Dimensions: 36" x 14" x 4" Materials: solid wood, polymer Product weight: 6 lb Light source: integrated LED Light output: 1130 Lumens (source) Light color: 2700 K or 3500 K Color accuracy: 90+ CRI Power usage: 13 W Dimmable (see driver below) ADA compliant hotel room signage with tactile numbering and corresponding braille available Wood grain will vary Specifications subject to change