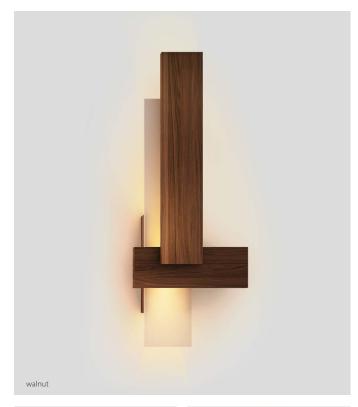

## dark stained walnut

The Sedo is composed of just three floating planes all kept parallel to the wall. This simple composition cloaks the light engine from view and filters the light as it is delivered far up and down the wall. It's this wall grazing and diffuser glow that gives the Sedo a strong architectural presence.

## Sedo sconce

Dimensions: 36" x 14" x 4" Materials: solid wood, polymer Product weight: 6 lb Light source: integrated LED Light output: 1130 Lumens (source) Light color: 2700 K or 3500 K Color accuracy: 90+ CRI Power usage: 13 W Dimmable (see driver below) ADA compliant hotel room signage with tactile numbering and corresponding braille available Wood grain will vary Specifications subject to change