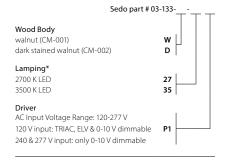

## Sedo sconce

Dimensions: 36" x 14" x 4" Materials: solid wood, polymer Product weight: 6 lb Light source: integrated LED Light output: 1130 Lumens (source) Light color: 2700 K or 3500 K Color accuracy: 90+ CRI Power usage: 13 W Dimmable (see driver below) ADA compliant hotel room signage with tactile numbering and corresponding braille available Wood grain will vary Specifications subject to change

## **MATERIAL & FINISH OPTIONS**

Includes: frosted polymer (CM-024)

\*Available in 3000K, 4000K and other color temperatures upon request.

Emergency backup option available upon request, requires oversized J-box.

walnut (CM-001)

dark stained walnut (CM-002)