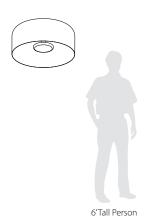

# **Fixture Specs**

Dimensions: 28" Ø x 13"

Materials: Spun Aluminum Shade, Solid Wood or Spun Metal Accent,

**Protective Powder Coated Finishes** 

Product weight: 19 lb Light source: Integrated LED

Light output: 1945 Lumens (Textured White shade interior)