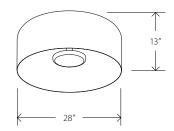

# **Fixture Specs**

Dimensions: 28" Ø x 13"

Materials: Spun Aluminum Shade, Solid Wood or Spun Metal Accent,

**Protective Powder Coated Finishes** 

Product weight: 19 lb Light source: Integrated LED

Light output: 1945 Lumens (Textured White shade interior)