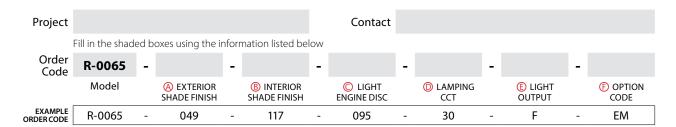

Rincon ceiling mount, Brushed Brass exterior, Brushed Brass interior, Washed White Oak light engine disc, 3000K.

Textured White exterior, Textured White interior, Walnut light engine disc.

Textured Black exterior, Brushed Brass interior, Washed White Oak light engine disc.