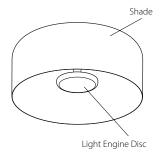

Rincon ceiling mount, Brushed Brass exterior, Brushed Brass interior, Washed White Oak light engine disc, 3000K.

Textured White exterior, Textured White interior, Walnut light engine disc.

Textured Black exterior, Brushed Brass interior, Washed White Oak light engine disc.

#### **D** LIGHT ENGINE DISC

001 Walnut

**002** Dark Stained Walnut

**095** White Washed Oak

**049** Textured Black

060 Textured White

119 Brushed Aluminum

120 Brushed Brass

### © LIGHT ENGINE DISC FINISH

001 Walnut (CM-001)

002 Dark Stained Walnut (CM-002)

095 White Washed Oak (CM-095)

049 Textured Black Powder Coat (CM-049)

060 Textured White Powder Coat (CM-060)

119 Brushed Aluminum (CM-119)