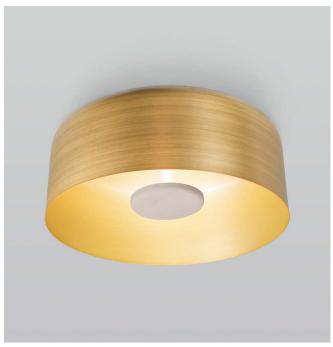

Rincon ceiling mount, Brushed Brass exterior, Brushed Brass interior, Washed White Oak light engine disc, 3000K.

Textured White exterior, Textured White interior, Walnut light engine disc.

Textured Black exterior, Brushed Brass interior, Washed White Oak light engine disc.