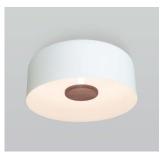

Rincon ceiling mount, Brushed Brass exterior, Brushed Brass interior, Washed White Oak light engine disc, 3000K.

Textured White exterior, Textured White interior, Walnut light engine disc.

Textured Black exterior, Brushed Brass interior, Washed White Oak light engine disc.