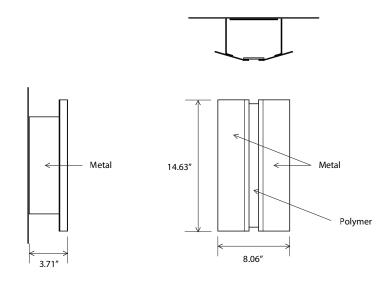

# Rima outdoorsconce

Dimensions: 14.63" x 8.06" x 3.71" Product weight: 2 lb (4 lb Stainless Steel) Light source: integrated LED Light output: see options below\* Light color options: 2700 K, 3000K, 3500 K, or 4000 K Color accuracy: 90+ CRI

#### **MATERIAL & FINISH OPTIONS**

Includes: frosted polymer (CM-051)

### **FINISHES**

textured black powder coat (CM-099)

textured white powder coat (CM-100)