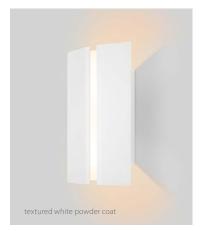

textured black powder coat

The Rima Outdoor sconce is an illuminating example of functional minimalism. The shade is distilled down to a few essential materials composing a sleek modern design that emits a beautiful quality of light.

### **FINISHES**

textured black powder coat (CM-099)

textured white powder coat (CM-100)