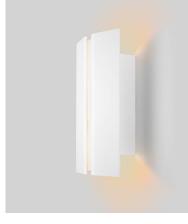

textured black powder coat

The Rima Outdoor sconce is an illuminating example of functional minimalism. The shade is distilled down to a few essential materials composing a sleek modern design that emits a beautiful quality of light.

### **FINISHES**

textured black powder coat (CM-099)

textured white powder coat (CM-100)