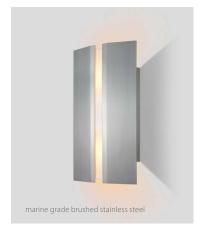

# Rima outdoorsconce

Dimensions: 14.63" x 8.06" x 3.71" Product weight: 2 lb (4 lb Stainless Steel) Light source: integrated LED Light output: see options below\* Light color options: 2700 K, 3000K, 3500 K, or 4000 K Color accuracy: 90+ CRI

#### **MATERIAL & FINISH OPTIONS**

Includes: frosted polymer (CM-051)

### **FINISHES**

textured black powder coat (CM-099)

textured white powder coat (CM-100)