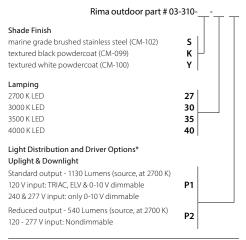

# Rima outdoorsconce

Dimensions: 14.63" x 8.06" x 3.71" Product weight: 2 lb (4 lb Stainless Steel) Light source: integrated LED Light output: see options below\* Light color options: 2700 K, 3000K, 3500 K, or 4000 K Color accuracy: 90+ CRI

Power usage: 13 W (standard output)

7 W (reduced output)

UL listed for wet locations, suitable for indoor and outdoor use Specifications subject to change

#### **MATERIAL & FINISH OPTIONS**

Includes: frosted polymer (CM-051)

### **FINISHES**

textured black powder coat (CM-099)

textured white powder coat (CM-100)