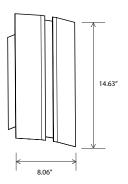

# Rima outdoorsconce

Dimensions: 14.63" x 8.06" x 3.71" Product weight: 2 lb (4 lb Stainless Steel) Light source: integrated LED Light output: see options below\* Light color options: 2700 K, 3000K, 3500 K, or 4000 K Color accuracy: 90+ CRI