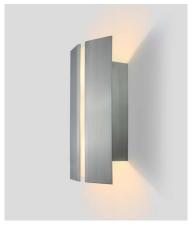

textured black powder coat

The Rima Outdoor sconce is an illuminating example of functional minimalism. The shade is distilled down to a few essential materials composing a sleek modern design that emits a beautiful quality of light.

### **FINISHES**

textured black powder coat (CM-099)

textured white powder coat (CM-100)