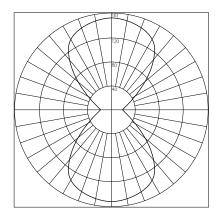

## PHOTOMETRIC POLAR GRAPH

Maximum Candela = 160.66 Located at: Horizontal Angle = 0 Vertical Angle = 20

Output specifications shown for 2700K CCT and stainless steel finish for vertical plane through 90-270 degree horizontal angles. Other CCTs and material finishes may cause output specifications to vary.