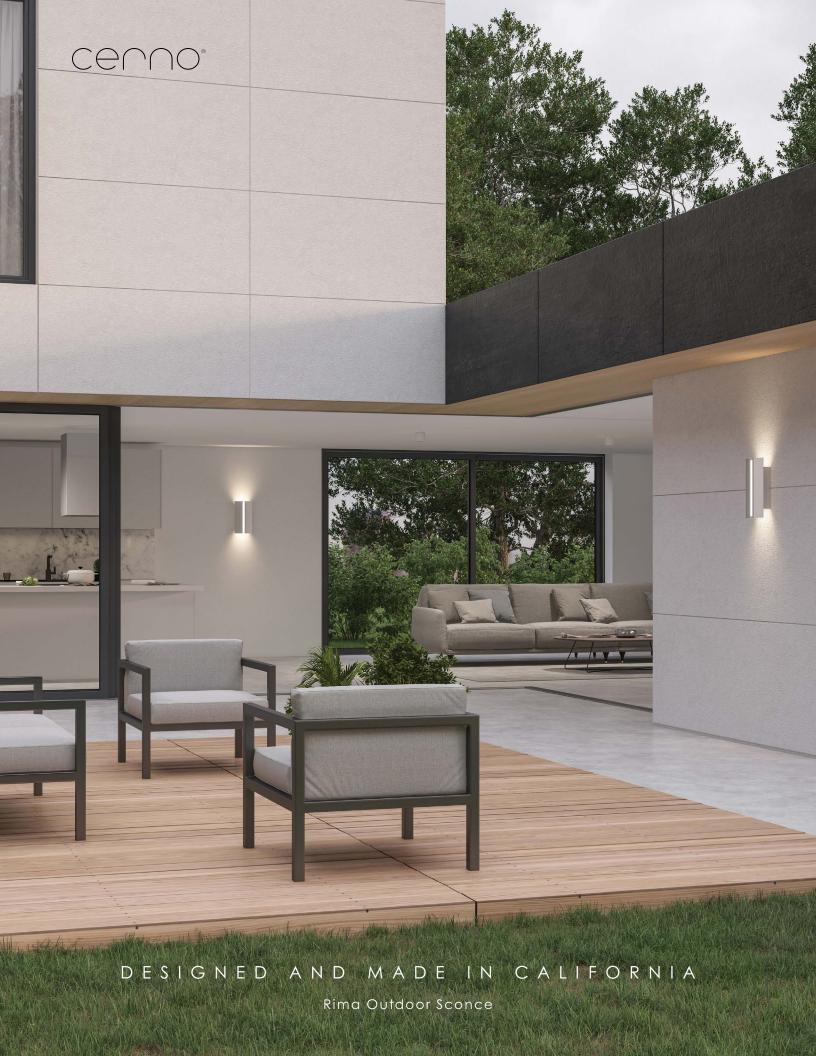

textured black powder coat

The Rima Outdoor sconce is an illuminating example of functional minimalism. The shade is distilled down to a few essential materials composing a sleek modern design that emits a beautiful quality of light.

# Rima outdoorsconce

Dimensions: 14.63" x 8.06" x 3.71" Product weight: 2 lb (4 lb Stainless Steel) Light source: integrated LED Light output: see options below\* Light color options: 2700 K, 3000K, 3500 K, or 4000 K Color accuracy: 90+ CRI