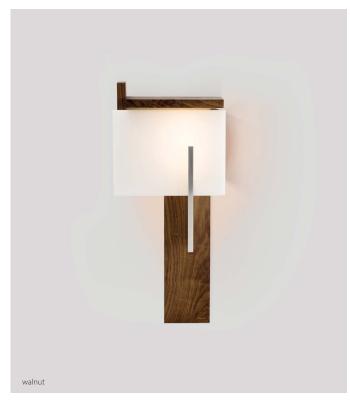

## dark stained walnut

The Oris has a strong and commanding presence with its highly architectonic form. The thick solid stock walnut and solid aluminum central fin give the Oris a feeling of permanence and integration into the surrounding architecture. The simple asymmetrical composition adds an understated complexity, as well as excellent illumination, to any wall.

## Oris sconce

Dimensions: 24" x 10.5" x 4" Materials: solid wood, polymer, aluminum Product weight: 6 lbs Light source: integrated LED Light output: 1130 Lumens (source) Light color: 2700 K or 3500 K Color accuracy: 90+ CRI Power usage: 13 W Dimmable (see driver below) ADA compliant hotel room signage with tactile numbering and corresponding braille available Wood grain will vary Specifications subject to change