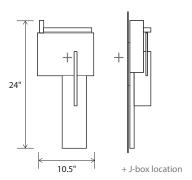

## Oris sconce

Dimensions: 24" x 10.5" x 4" Materials: solid wood, polymer, aluminum Product weight: 6 lbs Light source: integrated LED Light output: 1130 Lumens (source) Light color: 2700 K or 3500 K Color accuracy: 90+ CRI Power usage: 13 W Dimmable (see driver below) ADA compliant hotel room signage with tactile numbering and corresponding braille available Wood grain will vary Specifications subject to change