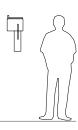

## Oris sconce

Dimensions: 24" x 10.5" x 4" Materials: solid wood, polymer, aluminum Product weight: 6 lbs Light source: integrated LED Light output: 1130 Lumens (source) Light color: 2700 K or 3500 K Color accuracy: 90+ CRI Power usage: 13 W Dimmable (see driver below) ADA compliant hotel room signage with tactile numbering and corresponding braille available Wood grain will vary Specifications subject to change