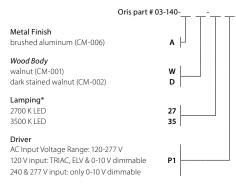

## Oris sconce

Dimensions: 24" x 10.5" x 4" Materials: solid wood, polymer, aluminum Product weight: 6 lbs Light source: integrated LED Light output: 1130 Lumens (source) Light color: 2700 K or 3500 K Color accuracy: 90+ CRI Power usage: 13 W Dimmable (see driver below) ADA compliant hotel room signage with tactile numbering and corresponding braille available Wood grain will vary Specifications subject to change

## **MATERIAL & FINISH OPTIONS**

brushed aluminum (CM-006)

walnut (CM-001)

dark stained walnut (CM-002)

Includes: frosted polymer (CM-024)

\*Available in 3000K, 4000K and other color temperatures upon request.

Emergency backup option available upon request, requires oversized J-box.

▲ WARNING. California Proposition 65 Warning for California Consumers. This product can expose you to chemicals including wood dust and lead which are known to the State of California to cause cancer or birth defects or other reproductive harm. For more information go to www.P65Warnings.ca.gov