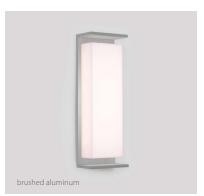

### **FINISHES**

textured black powder coat

textured white powder coat (CM-060)

brushed brass (CM-120)

distressed brass (CM-117)

brushed aluminum (CM-119)

walnut (CM-001)

dark stained walnut (CM-002)