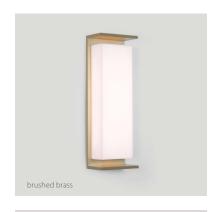

### **FINISHES**

textured black powder coat

textured white powder coat (CM-060)

brushed brass (CM-120)

distressed brass (CM-117)

brushed aluminum (CM-119)

walnut (CM-001)

dark stained walnut (CM-002)