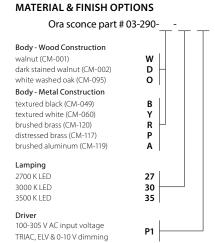

### **FINISHES**

textured black powder coat

textured white powder coat (CM-060)

brushed brass (CM-120)

distressed brass (CM-117)

brushed aluminum (CM-119)

walnut (CM-001)

dark stained walnut (CM-002)

white washed oak (CM-095)