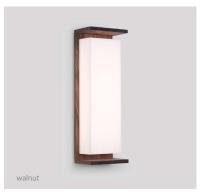

### **FINISHES**

textured black powder coat

textured white powder coat (CM-060)

brushed brass (CM-120)

distressed brass (CM-117)

brushed aluminum (CM-119)

walnut (CM-001)

dark stained walnut (CM-002)