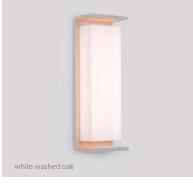

### **FINISHES**

textured black powder coat

textured white powder coat (CM-060)

brushed brass (CM-120)

distressed brass (CM-117)

brushed aluminum (CM-119)

walnut (CM-001)

dark stained walnut (CM-002)

white washed oak (CM-095)