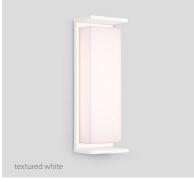

### **FINISHES**

textured black powder coat

textured white powder coat (CM-060)

brushed brass (CM-120)

distressed brass (CM-117)

brushed aluminum (CM-119)

walnut (CM-001)

dark stained walnut (CM-002)