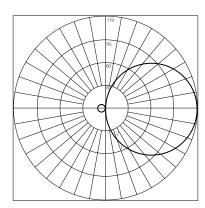

#### PHOTOMETRIC POLAR GRAPH

Maximum Candela = 119.48 Located at: Horizontal Angle = 0, Vertical Angle = 80

Output specifications shown for 2700K CCT and walnut finish for vertical plane through 0-180 degree horizontal angles. Other CCTs and material finishes may cause output specifications to vary.