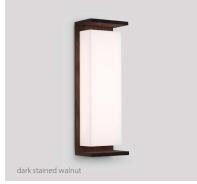

### **FINISHES**

textured black powder coat

textured white powder coat (CM-060)

brushed brass (CM-120)

distressed brass (CM-117)

brushed aluminum (CM-119)

walnut (CM-001)

dark stained walnut (CM-002)