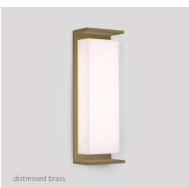

### **FINISHES**

textured black powder coat

textured white powder coat (CM-060)

brushed brass (CM-120)

distressed brass (CM-117)

brushed aluminum (CM-119)

walnut (CM-001)

dark stained walnut (CM-002)