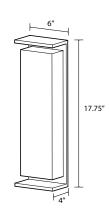

## 

Dimensions: 17.75" x 6" x 4"
Product weight: 5 lb (wood), 8 lb (metal)
Light source: integrated LED
Light output: 1124 Lumens (source)
Light color: 2700 K, 3000 K, or 3500 K
Color accuracy: 90+ CRI
Power usage: 15.2 W
Wood grain will vary