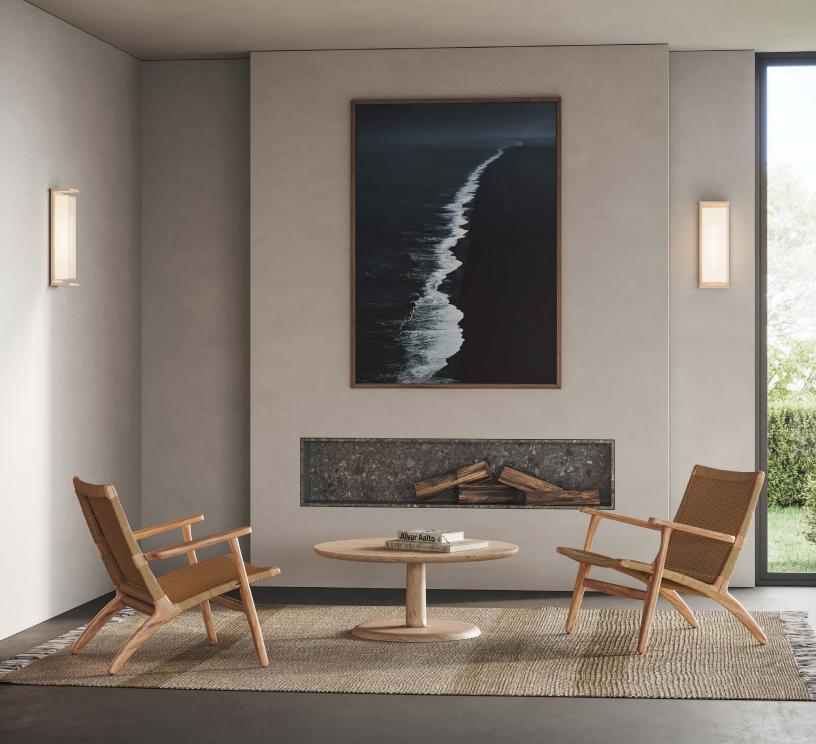

DESIGNED AND MADE IN CALIFORNIA
Ora Sconce

Ora sconce

Includes: frosted polymer (CM-129)

The Ora's sturdy design prioritized sleekness and structural integrity. This sconce is efficient and delivers ample usable light. A minimalist aesthetic makes it adaptable and suitable for different genres of designed environments. By simply selecting a natural hardwood or metal finish, a designer can completely change the feel of a room.