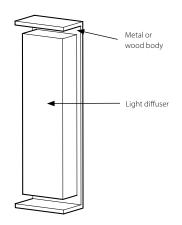

Ora sconce

Includes: frosted polymer (CM-129)

The Ora's sturdy design prioritized sleekness and structural integrity. This sconce is efficient and delivers ample usable light. A minimalist aesthetic makes it adaptable and suitable for different genres of designed environments. By simply selecting a natural hardwood or metal finish, a designer can completely change the feel of a room.