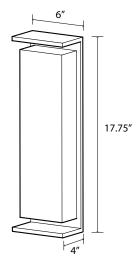

## 

Dimensions: 17.75" x 6" x 4"
Product weight: 5 lb (wood), 8 lb (metal)
Light source: integrated LED
Light output: 1124 Lumens (source)
Light color: 2700 K, 3000 K, or 3500 K
Color accuracy: 90+ CRI
Power usage: 15.2 W
Wood grain will vary