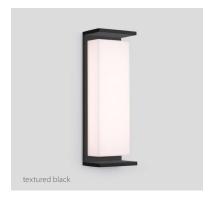

### **FINISHES**

textured black powder coat

textured white powder coat (CM-060)

brushed brass (CM-120)

distressed brass (CM-117)

brushed aluminum (CM-119)

walnut (CM-001)

dark stained walnut (CM-002)