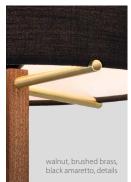

## **MATERIAL & FINISH OPTIONS**

Nauta floor part # 05-110-Metal Finish brushed aluminum (CM-006) Α brushed brass (CM-120) Wood Body walnut (CM-001) dark stained walnut (CM-002) D 0 white washed oak (CM-095) Fabric Shade black amaretto (CM-018) white linen (CM-016) burlap (CM-017) Ν Optional Shelf Accessory no shelf Ν matching wood shelf - exposed М wood top surface matching wood shelf - black HPL top surface (CM-092) matching wood shelf - white HPL W top surface (CM-093)