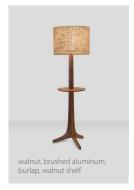

## **MATERIAL & FINISH OPTIONS**

Nauta floor part # 05-110-Metal Finish brushed aluminum (CM-006) Α brushed brass (CM-120) Wood Body walnut (CM-001) dark stained walnut (CM-002) D 0 white washed oak (CM-095) Fabric Shade black amaretto (CM-018) white linen (CM-016) burlap (CM-017) Ν Optional Shelf Accessory no shelf Ν matching wood shelf - exposed М wood top surface matching wood shelf - black HPL top surface (CM-092) matching wood shelf - white HPL W top surface (CM-093)