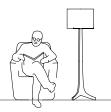

## dark stained walnut, brushed aluminum, white linen

Efficiency and simplicity guided the design process for the Nauta floor lamp. We designed the Forma several years ago with Frank Carfaro of Desiron, which profoundly influenced the Nauta's form. Our goal was to distill the Forma design without compromising it. The Nauta floor is clean, modern, and priced competitively.

Nick Sheridan, Designer