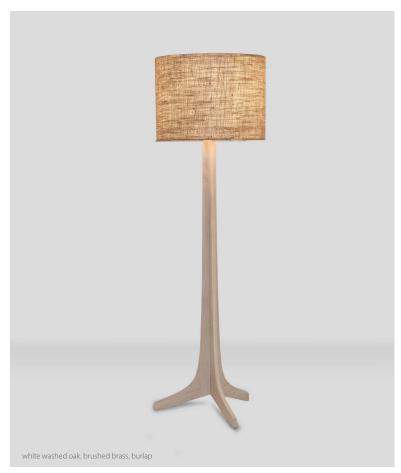

## Nauta floor

Dimensions: 17" Ø shade, 4'11" Materials: solid wood, aluminum, fabric shade Product weight: 8 lb Light source: medium base E26 socket Lamping: E26 base, 60 W max Input voltage: 250 V AC max Includes 8' clear silver cord with white plug On/Off rocker switch on socket Wood grain will vary Specifications subject to change

## **MATERIAL & FINISH OPTIONS**

Nauta floor part # 05-110-Metal Finish brushed aluminum (CM-006) Α brushed brass (CM-120) Wood Body walnut (CM-001) dark stained walnut (CM-002) D 0 white washed oak (CM-095) Fabric Shade black amaretto (CM-018) white linen (CM-016) burlap (CM-017) Ν Optional Shelf Accessory no shelf Ν matching wood shelf - exposed М wood top surface matching wood shelf - black HPL top surface (CM-092) matching wood shelf - white HPL W top surface (CM-093)