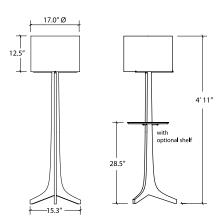

## Nauta floor

Dimensions: 17" Ø shade, 4'11" Materials: solid wood, aluminum, fabric shade Product weight: 8 lb Light source: medium base E26 socket Lamping: E26 base, 60 W max Input voltage: 250 V AC max Includes 8' clear silver cord with white plug On/Off rocker switch on socket Wood grain will vary Specifications subject to change