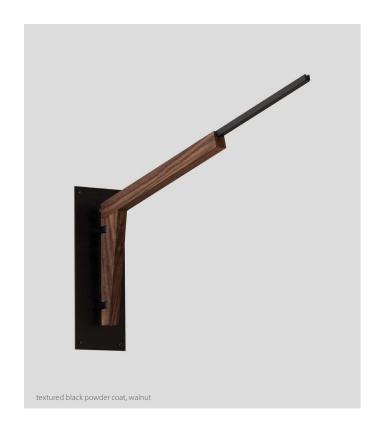

## Motus swing arm bracket

Dimensions: 18.38" x 5" x 26.8"
Materials: solid wood, metal
Product weight: 3 lb
Max suspension weight: 5 lb
Swing arm length can be adjusted from 18" to 27"
Max drop length from tip of extended arm to top
of pendant is 36"
Swing arm rotation has adjustable resistance in

pivot hinge Wood grain will vary

brushed aluminum (CM-006)

textured black coat powder (CM-049)

walnut (CM-001)

dark stained walnut (CM-002)