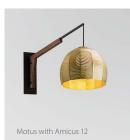

## HOW IT WORKS: BUILD YOUR OWN FIXTURE

Pick one of the pendants listed below and pair it with the Motus Swim Arm Bracket for a unique and versatile light fixture.

To order, you will need to select a SKU for the pendant that you choose and a SKU fro the Motus Swing Arm Bracket.

The SKU builder for the Motus Swing Arm Bracket is above, and the SKU builders for the pendants are located on their respective tear sheets.

## Motus swing arm bracket

Dimensions: 18.38" x 5" x 26.8"
Materials: solid wood, metal
Product weight: 3 lb
Max suspension weight: 5 lb
Swing arm length can be adjusted from 18" to 27"
Max drop length from tip of extended arm to top
of pendant is 36"
Swing arm rotation has adjustable resistance in