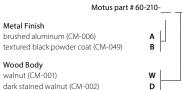

pivot hinge Wood grain will vary

brushed aluminum (CM-006)

textured black coat powder (CM-049)

walnut (CM-001)

dark stained walnut (CM-002)