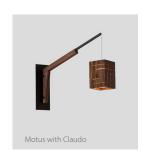

## HOW IT WORKS: BUILD YOUR OWN FIXTURE

Pick one of the pendants listed below and pair it with the Motus Swim Arm Bracket for a unique and versatile light fixture.

To order, you will need to select a SKU for the pendant that you choose and a SKU fro the Motus Swing Arm Bracket.

The SKU builder for the Motus Swing Arm Bracket is above, and the SKU builders for the pendants are located on their respective tear sheets.