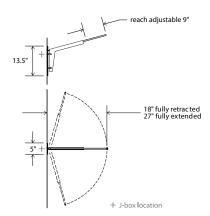

## Motus swing arm bracket

Dimensions: 18.38" x 5" x 26.8"
Materials: solid wood, metal
Product weight: 3 lb
Max suspension weight: 5 lb
Swing arm length can be adjusted from 18" to 27"
Max drop length from tip of extended arm to top
of pendant is 36"
Swing arm rotation has adjustable resistance in