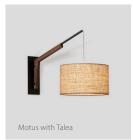

## Motus swing arm bracket

Dimensions: 18.38" x 5" x 26.8"
Materials: solid wood, metal
Product weight: 3 lb
Max suspension weight: 5 lb
Swing arm length can be adjusted from 18" to 27"
Max drop length from tip of extended arm to top
of pendant is 36"
Swing arm rotation has adjustable resistance in