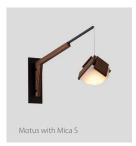

## HOW IT WORKS: BUILD YOUR OWN FIXTURE

Pick one of the pendants listed below and pair it with the Motus Swim Arm Bracket for a unique and versatile light fixture.

To order, you will need to select a SKU for the pendant that you choose and a SKU fro the Motus Swing Arm Bracket.

The SKU builder for the Motus Swing Arm Bracket is above, and the SKU builders for the pendants are located on their respective tear sheets.

## Motus swing arm bracket

Dimensions: 18.38" x 5" x 26.8"
Materials: solid wood, metal
Product weight: 3 lb
Max suspension weight: 5 lb
Swing arm length can be adjusted from 18" to 27"
Max drop length from tip of extended arm to top
of pendant is 36"
Swing arm rotation has adjustable resistance in