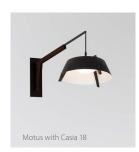

## HOW IT WORKS: BUILD YOUR OWN FIXTURE

Pick one of the pendants listed below and pair it with the Motus Swim Arm Bracket for a unique and versatile light fixture.

To order, you will need to select a SKU for the pendant that you choose and a SKU fro the Motus Swing Arm Bracket.

The SKU builder for the Motus Swing Arm Bracket is above, and the SKU builders for the pendants are located on their respective tear sheets.

## Motus swing arm bracket

Dimensions: 18.38" x 5" x 26.8"
Materials: solid wood, metal
Product weight: 3 lb
Max suspension weight: 5 lb
Swing arm length can be adjusted from 18" to 27"
Max drop length from tip of extended arm to top
of pendant is 36"
Swing arm rotation has adjustable resistance in