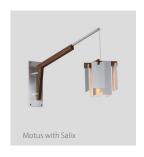

## HOW IT WORKS: BUILD YOUR OWN FIXTURE

Pick one of the pendants listed below and pair it with the Motus Swim Arm Bracket for a unique and versatile light fixture.

To order, you will need to select a SKU for the pendant that you choose and a SKU fro the Motus Swing Arm Bracket.

The SKU builder for the Motus Swing Arm Bracket is above, and the SKU builders for the pendants are located on their respective tear sheets.