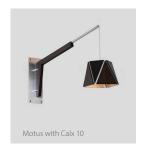

## HOW IT WORKS: BUILD YOUR OWN FIXTURE

Pick one of the pendants listed below and pair it with the Motus Swim Arm Bracket for a unique and versatile light fixture.

To order, you will need to select a SKU for the pendant that you choose and a SKU fro the Motus Swing Arm Bracket.

The SKU builder for the Motus Swing Arm Bracket is above, and the SKU builders for the pendants are located on their respective tear sheets.

## Motus swing arm bracket

Dimensions: 18.38" x 5" x 26.8"
Materials: solid wood, metal
Product weight: 3 lb
Max suspension weight: 5 lb
Swing arm length can be adjusted from 18" to 27"
Max drop length from tip of extended arm to top
of pendant is 36"
Swing arm rotation has adjustable resistance in