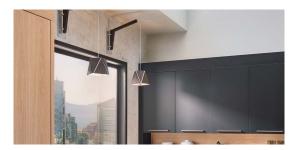

## Motus swing arm bracket

Dimensions: 18.38" x 5" x 26.8"
Materials: solid wood, metal
Product weight: 3 lb
Max suspension weight: 5 lb
Swing arm length can be adjusted from 18" to 27"
Max drop length from tip of extended arm to top
of pendant is 36"
Swing arm rotation has adjustable resistance in