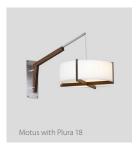

## HOW IT WORKS: BUILD YOUR OWN FIXTURE

Pick one of the pendants listed below and pair it with the Motus Swim Arm Bracket for a unique and versatile light fixture.

To order, you will need to select a SKU for the pendant that you choose and a SKU fro the Motus Swing Arm Bracket.

The SKU builder for the Motus Swing Arm Bracket is above, and the SKU builders for the pendants are located on their respective tear sheets.