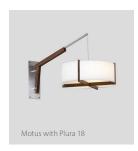

## HOW IT WORKS: BUILD YOUR OWN FIXTURE

Pick one of the pendants listed below and pair it with the Motus Swim Arm Bracket for a unique and versatile light fixture.

To order, you will need to select a SKU for the pendant that you choose and a SKU fro the Motus Swing Arm Bracket.

The SKU builder for the Motus Swing Arm Bracket is above, and the SKU builders for the pendants are located on their respective tear sheets.

## Motus swing arm bracket

Dimensions: 18.38" x 5" x 26.8" Materials: solid wood, metal Product weight: 3 lb Max suspension weight: 5 lb Swing arm length can be adjusted from 18" to 27"

Max drop length from tip of extended arm to top of pendant is 36" Swing arm rotation has adjustable resistance in