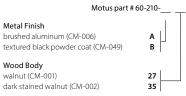

## **MATERIAL & FINISH OPTIONS**

brushed aluminum (CM-006)

textured black coat powder (CM-049)

walnut (CM-001)

dark stained walnut (CM-002)

△WARNING. California Proposition 65 Warning for California Consumers. This product can expose you to chemicals including wood dust and lead which are known to the State of California to cause cancer or birth defects or other reproductive harm. For more information go to www.P65Warnings.ca.gov