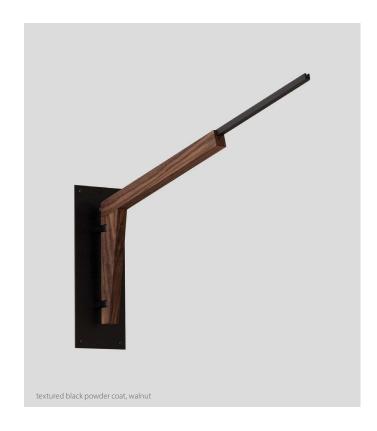

## Motus swing arm bracket

Dimensions: 18.38" x 5" x 26.8" Materials: solid wood, metal Product weight: 3 lb Max suspension weight: 5 lb Swing arm length can be adjusted from 18" to 27"

Max drop length from tip of extended arm to top of pendant is 36" Swing arm rotation has adjustable resistance in

pivot hinge Wood grain will vary Specifications subject to change