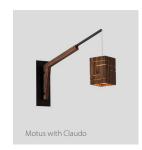

## HOW IT WORKS: BUILD YOUR OWN FIXTURE

Pick one of the pendants listed below and pair it with the Motus Swim Arm Bracket for a unique and versatile light fixture.

To order, you will need to select a SKU for the pendant that you choose and a SKU fro the Motus Swing Arm Bracket.

The SKU builder for the Motus Swing Arm Bracket is above, and the SKU builders for the pendants are located on their respective tear sheets.

## Motus swing arm bracket

Dimensions: 18.38" x 5" x 26.8" Materials: solid wood, metal Product weight: 3 lb Max suspension weight: 5 lb Swing arm length can be adjusted from 18" to 27"

Max drop length from tip of extended arm to top of pendant is 36" Swing arm rotation has adjustable resistance in