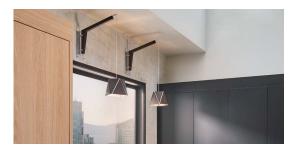

## HOW IT WORKS: BUILD YOUR OWN FIXTURE

Pick one of the pendants listed below and pair it with the Motus Swim Arm Bracket for a unique and versatile light fixture.

To order, you will need to select a SKU for the pendant that you choose and a SKU fro the Motus Swing Arm Bracket.

## Motus swing arm bracket

Dimensions: 18.38" x 5" x 26.8" Materials: solid wood, metal Product weight: 3 lb Max suspension weight: 5 lb Swing arm length can be adjusted from 18" to 27"

Max drop length from tip of extended arm to top of pendant is 36" Swing arm rotation has adjustable resistance in