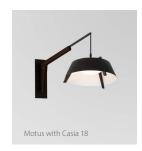

## HOW IT WORKS: BUILD YOUR OWN FIXTURE

Pick one of the pendants listed below and pair it with the Motus Swim Arm Bracket for a unique and versatile light fixture.

To order, you will need to select a SKU for the pendant that you choose and a SKU fro the Motus Swing Arm Bracket.

The SKU builder for the Motus Swing Arm Bracket is above, and the SKU builders for the pendants are located on their respective tear sheets.

## Motus swing arm bracket

Dimensions: 18.38" x 5" x 26.8" Materials: solid wood, metal Product weight: 3 lb Max suspension weight: 5 lb Swing arm length can be adjusted from 18" to 27"

Max drop length from tip of extended arm to top of pendant is 36" Swing arm rotation has adjustable resistance in