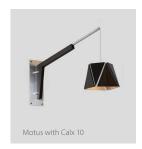

## HOW IT WORKS: BUILD YOUR OWN FIXTURE

Pick one of the pendants listed below and pair it with the Motus Swim Arm Bracket for a unique and versatile light fixture.

To order, you will need to select a SKU for the pendant that you choose and a SKU fro the Motus Swing Arm Bracket.

The SKU builder for the Motus Swing Arm Bracket is above, and the SKU builders for the pendants are located on their respective tear sheets.

## Motus swing arm bracket

Dimensions: 18.38" x 5" x 26.8" Materials: solid wood, metal Product weight: 3 lb Max suspension weight: 5 lb Swing arm length can be adjusted from 18" to 27"

Max drop length from tip of extended arm to top of pendant is 36" Swing arm rotation has adjustable resistance in