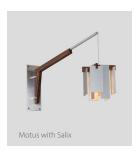

## HOW IT WORKS: BUILD YOUR OWN FIXTURE

Pick one of the pendants listed below and pair it with the Motus Swim Arm Bracket for a unique and versatile light fixture.

To order, you will need to select a SKU for the pendant that you choose and a SKU fro the Motus Swing Arm Bracket.

The SKU builder for the Motus Swing Arm Bracket is above, and the SKU builders for the pendants are located on their respective tear sheets.

## Motus swing arm bracket

Dimensions: 18.38" x 5" x 26.8" Materials: solid wood, metal Product weight: 3 lb Max suspension weight: 5 lb Swing arm length can be adjusted from 18" to 27"

Max drop length from tip of extended arm to top of pendant is 36" Swing arm rotation has adjustable resistance in