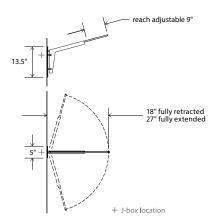

## Motus swing arm bracket

Dimensions: 18.38" x 5" x 26.8" Materials: solid wood, metal Product weight: 3 lb Max suspension weight: 5 lb Swing arm length can be adjusted from 18" to 27"

Max drop length from tip of extended arm to top of pendant is 36" Swing arm rotation has adjustable resistance in

pivot hinge Wood grain will vary Specifications subject to change