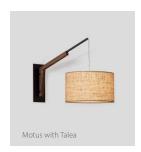

## HOW IT WORKS: BUILD YOUR OWN FIXTURE

Pick one of the pendants listed below and pair it with the Motus Swim Arm Bracket for a unique and versatile light fixture.

To order, you will need to select a SKU for the pendant that you choose and a SKU fro the Motus Swing Arm Bracket.

The SKU builder for the Motus Swing Arm Bracket is above, and the SKU builders for the pendants are located on their respective tear sheets.

## Motus swing arm bracket

Dimensions: 18.38" x 5" x 26.8" Materials: solid wood, metal Product weight: 3 lb Max suspension weight: 5 lb Swing arm length can be adjusted from 18" to 27"

Max drop length from tip of extended arm to top of pendant is 36" Swing arm rotation has adjustable resistance in