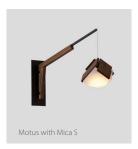

## HOW IT WORKS: BUILD YOUR OWN FIXTURE

Pick one of the pendants listed below and pair it with the Motus Swim Arm Bracket for a unique and versatile light fixture.

To order, you will need to select a SKU for the pendant that you choose and a SKU fro the Motus Swing Arm Bracket.

The SKU builder for the Motus Swing Arm Bracket is above, and the SKU builders for the pendants are located on their respective tear sheets.

## Motus swing arm bracket

Dimensions: 18.38" x 5" x 26.8" Materials: solid wood, metal Product weight: 3 lb Max suspension weight: 5 lb Swing arm length can be adjusted from 18" to 27"

Max drop length from tip of extended arm to top of pendant is 36" Swing arm rotation has adjustable resistance in