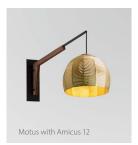

## HOW IT WORKS: BUILD YOUR OWN FIXTURE

Pick one of the pendants listed below and pair it with the Motus Swim Arm Bracket for a unique and versatile light fixture.

To order, you will need to select a SKU for the pendant that you choose and a SKU fro the Motus Swing Arm Bracket.

The SKU builder for the Motus Swing Arm Bracket is above, and the SKU builders for the pendants are located on their respective tear sheets.

## Motus swing arm bracket

Dimensions: 18.38" x 5" x 26.8" Materials: solid wood, metal Product weight: 3 lb Max suspension weight: 5 lb Swing arm length can be adjusted from 18" to 27"

Max drop length from tip of extended arm to top of pendant is 36" Swing arm rotation has adjustable resistance in