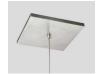

Driver dimensions: 3.3" x 1.6" x 1.0" Brushed aluminum (CM-006) low-profile square canopy with white braided cord included Canopy dimensions: 4.5" x 4.5", 0.38" External LED driver (3.3" x 1.6" x 1.0") Accent pendants can be clustered by using multipoint round canopy or multi-point linear canopy

See website for more canopy information 6'-0" drop length, field adjustable Suitable for a sloped ceiling Wood grain will vary Specifications subject to change