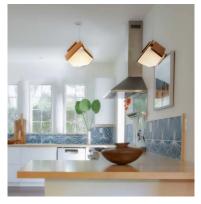

## walnut

The Mica is simply a cube, which has been carefully deconstructed to a sculptural state. By way of the fixture's orientation and petal material composition, it exudes a certain organic symmetry. The Mica accent pendant acts as a beautiful node, creating a sense of space marked with an ambient glow.

Nick Sheridan, Designer