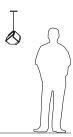

## Mica S accent pendant

Dimensions: 9" Ø, 5.75" Materials: solid wood, polymer Product weight: 3 lb Light source: integrated LED Light output: 915 Lumens (source), based on 2700K Light color\*: 2700 K or 3500 K Color accuracy: 90+ CRI Power usage: 9 W Dimmable: 0-10 V dimming at 120-277 V AC TRIAC and ELV dimming at 120 V AC only Driver location: must be housed in J-box

See website for more canopy information 6'-0" drop length, field adjustable Suitable for a sloped ceiling Wood grain will vary Specifications subject to change