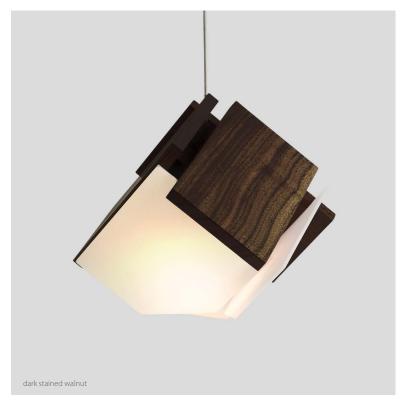

## walnut

The Mica is simply a cube, which has been carefully deconstructed to a sculptural state. By way of the fixture's orientation and petal material composition, it exudes a certain organic symmetry. The Mica accent pendant acts as a beautiful node, creating a sense of space marked with an ambient glow.

## Mica S accent pendant

Dimensions: 9" Ø, 5.75" Materials: solid wood, polymer Product weight: 3 lb Light source: integrated LED Light output: 915 Lumens (source), based on 2700K Light color\*: 2700 K or 3500 K Color accuracy: 90+ CRI Power usage: 9 W Dimmable: 0-10 V dimming at 120-277 V AC TRIAC and ELV dimming at 120 V AC only Driver location: must be housed in J-box

## MATERIAL & FINISH OPTIONS Mica part # 06-160-Wood Body walnut (CM-001) W dark stained walnut (CM-002) D Lamping\* 2700 K LED 27 3500 K LED 35

Driver 120 V AC input voltage TRIAC, ELV, or 0-10 V dimmable