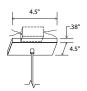

Driver dimensions: 3.3" x 1.6" x 1.0" Brushed aluminum (CM-006) low-profile square canopy with white braided cord included Canopy dimensions: 4.5" x 4.5", 0.38" External LED driver (3.3" x 1.6" x 1.0") Accent pendants can be clustered by using multipoint round canopy or multi-point linear canopy