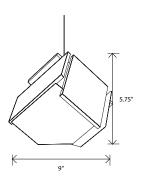

## Mica S accent pendant

Dimensions: 9" Ø, 5.75" Materials: solid wood, polymer Product weight: 3 lb Light source: integrated LED Light output: 915 Lumens (source), based on 2700K Light color\*: 2700 K or 3500 K Color accuracy: 90+ CRI Power usage: 9 W Dimmable: 0-10 V dimming at 120-277 V AC TRIAC and ELV dimming at 120 V AC only Driver location: must be housed in J-box