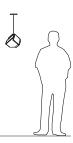

## Mica

accent pendant

Dimensions: 9" Ø, 5.75" Materials: solid wood, polymer Product weight: 3 lb Light source: integrated LED Light output: 915 Lumens (source), based on 2700K

Light color\*: 2700 K or 3500 K

External LED driver (3.3" x 1.6" x 1.0")

Accent pendants can be clustered by using multi-point round canopy or multi-point linear canopy See website for more canopy information

6'-0" drop length, field adjustable Suitable for a sloped ceiling