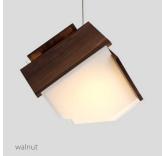

## Mica

accent pendant

Dimensions: 9" Ø, 5.75" Materials: solid wood, polymer Product weight: 3 lb Light source: integrated LED Light output: 915 Lumens (source), based on 2700K

Light color\*: 2700 K or 3500 K

## MATERIAL & FINISH OPTIONS

Includes frosted polymer (CM-024)

\*Available in 3000K, 4000K and other color temperatures upon request

low-profile square canopy

walnut (CM-001)

dark stained walnut (CM-002)

The Mica is simply a cube, which has been carefully deconstructed to a sculptural state. By way of the fixture's orientation and petal material composition, it exudes a certain organic symmetry. The Mica accent pendant acts as a beautiful node, creating a sense of space marked with an ambient glow.