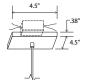

Color accuracy: 90+ CRI Power usage: 9 W

Dimmable: 0-10 V dimming at 120-277 V AC TRIAC and ELV dimming at 120 V AC only

Driver location: must be housed in J-box

Driver dimensions: 3.3" x 1.6" x 1.0"

Brushed aluminum (CM-006) low-profile square canopy with white braided cord included Canopy dimensions: 4.5" x 4.5", 0.38"