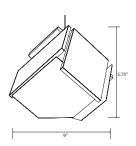

## Mica

accent pendant

Dimensions: 9" Ø, 5.75" Materials: solid wood, polymer Product weight: 3 lb Light source: integrated LED Light output: 915 Lumens (source), based on 2700K

Light color\*: 2700 K or 3500 K