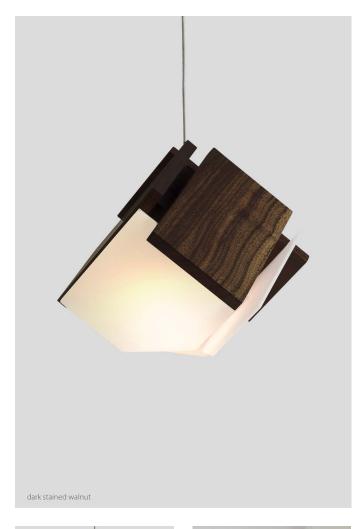

## MATERIAL & FINISH OPTIONS

Includes frosted polymer (CM-024)

\*Available in 3000K, 4000K and other color temperatures upon request

low-profile square canopy

walnut (CM-001)

dark stained walnut (CM-002)

The Mica is simply a cube, which has been carefully deconstructed to a sculptural state. By way of the fixture's orientation and petal material composition, it exudes a certain organic symmetry. The Mica accent pendant acts as a beautiful node, creating a sense of space marked with an ambient glow.

Wood grain will vary

Specifications subject to change