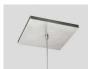

## Mica

accent pendant

Dimensions: 9" Ø, 5.75" Materials: solid wood, polymer Product weight: 3 lb Light source: integrated LED Light output: 915 Lumens (source), based on 2700K

Light color\*: 2700 K or 3500 K

External LED driver (3.3" x 1.6" x 1.0")

Accent pendants can be clustered by using multi-point round canopy or multi-point linear canopy See website for more canopy information

6'-0" drop length, field adjustable Suitable for a sloped ceiling