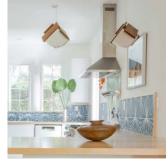

## MATERIAL & FINISH OPTIONS

Includes frosted polymer (CM-024)

\*Available in 3000K, 4000K and other color temperatures upon request

low-profile square canopy

walnut (CM-001)

dark stained walnut (CM-002)

The Mica is simply a cube, which has been carefully deconstructed to a sculptural state. By way of the fixture's orientation and petal material composition, it exudes a certain organic symmetry. The Mica accent pendant acts as a beautiful node, creating a sense of space marked with an ambient glow.