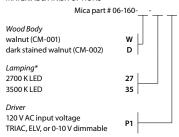

## Mica

accent pendant

Dimensions: 9" Ø, 5.75" Materials: solid wood, polymer Product weight: 3 lb Light source: integrated LED Light output: 915 Lumens (source), based on 2700K

Light color\*: 2700 K or 3500 K

Color accuracy: 90+ CRI Power usage: 9 W

Dimmable: 0-10 V dimming at 120-277 V AC TRIAC and ELV dimming at 120 V AC only

Driver location: must be housed in J-box

Driver dimensions: 3.3" x 1.6" x 1.0"

Brushed aluminum (CM-006) low-profile square canopy with white braided cord included Canopy dimensions: 4.5" x 4.5", 0.38"

## MATERIAL & FINISH OPTIONS

Includes frosted polymer (CM-024)

\*Available in 3000K, 4000K and other color temperatures upon request

low-profile square canopy

walnut (CM-001)

dark stained walnut (CM-002)

The Mica is simply a cube, which has been carefully deconstructed to a sculptural state. By way of the fixture's orientation and petal material composition, it exudes a certain organic symmetry. The Mica accent pendant acts as a beautiful node, creating a sense of space marked with an ambient glow.