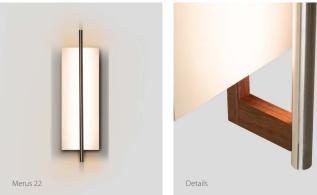

Merus is a quintessential Cerno design. Clean, modern lines paired with a novel indirect light source compose a form that balances beauty and usefulness. Our team used Cerno's signature material palette of wood and metal.

## **MATERIAL & FINISH OPTIONS**

Includes: textured white (CM-060) exterior and interior reflector; brushed aluminum (CM-006)

textured white (CM-060)

walnut (CM-001)

dark stained walnut (CM-002)

white washed oak (CM-095)