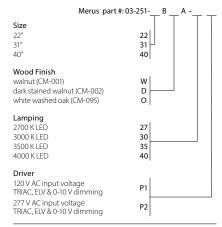

Light source: integrated LED

Merus 22 light output: 780 Lumens (source) Merus 31 light output: 1170 Lumens (source Merus 40 light output: 1560 Lumens (source) Light color: 2700 K, 3000 K, 3500 K or 4000 K

Color accuracy: 90+ CRI

Merus 22 power usage: 11 W

Merus 31 power usage: 16 W

Merus 40 power usage: 21 W

Dimmable (see driver below) Driver location: must be housed in J-box

Merus 22 driver dimensions: 2.63" x 1.25" x 0.8", included Merus 31 driver dimensions: 3.0" x 1.0" x 1.5", included Merus 40 driver dimensions: 2.82" x 2.5" x 1.2", included