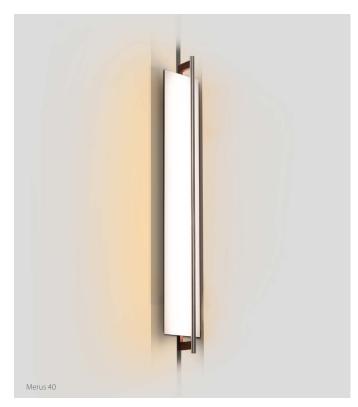

Merus is a quintessential Cerno design. Clean, modern lines paired with a novel indirect light source compose a form that balances beauty and usefulness. Our team used Cerno's signature material palette of wood and metal.

## Merus vanity sconce

Merus 22 dimensions: 21.3" x 6" x 3.4" Merus 31 dimensions: 30.3" x 6" x 3.4" Merus 40 dimensions: 39.3" x 6" x 3.4"

Merus 22 weight: 2 lb

Merus 31 weight: 2 lb Merus 40 weight: 3 lb