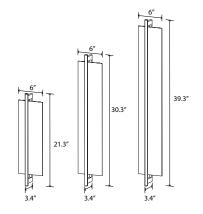

## Merus vanity sconce

Merus 22 dimensions: 21.3" x 6" x 3.4" Merus 31 dimensions: 30.3" x 6" x 3.4" Merus 40 dimensions: 39.3" x 6" x 3.4"

Merus 22 weight: 2 lb

Merus 31 weight: 2 lb Merus 40 weight: 3 lb