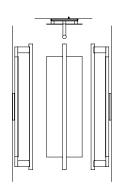

## Merus vanity sconce

Merus 22 dimensions: 21.3" x 6" x 3.4" Merus 31 dimensions: 30.3" x 6" x 3.4" Merus 40 dimensions: 39.3" x 6" x 3.4"

Merus 22 weight: 2 lb

Merus 31 weight: 2 lb Merus 40 weight: 3 lb