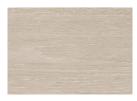

#### **(B)** INTERIOR SHADE FINISH

060 Textured White

119 Brushed Aluminum

120 Brushed Brass

117 Distressed Brass

Different finishes may reduce deliver lumens.

#### **(B)** INTERIOR SHADE FINISH

CM-060 Textured White Powder Coat

CM-119 Brushed Aluminum

CM-120 Brushed Brass

CM-117 Distressed Brass