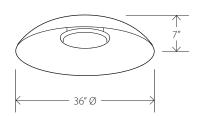

## **Fixture Specs**

Dimensions: 36" dia, 8.3"

Materials: Spun Aluminum Shade, Solid Wood or Spun Metal

Accent, Protective Powder Coated Finishes

Product weight: 19 lb

Light source: integrated LED

Light output: 2481 Lumens (delivered)

Color accuracy: 90+ CRI

Canopy dimensions: 8.13" dia, 1.25"