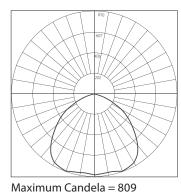

# Photometric Polar Graph

Located at: Horizontal Angle = 140 Vertical Angle = 20