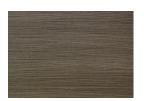

#### C LIGHT ENGINE DISC

001 Walnut

002 Dark Stained Walnut

095 White Washed Oak

**049** Textured Black

060 Textured White

119 Brushed Aluminum

120 Brushed Brass

#### C LIGHT ENGINE DISC FINISH

CM-001 Walnut

CM-002 Dark Stained Walnut

CM-095 White Washed Oak

CM-049 Textured Black Powder Coat

CM-060 Textured White Powder Coat

CM-119 Brushed Aluminum

CM-120 Brushed Brass