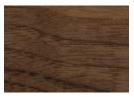

#### C LIGHT ENGINE DISC

001 Walnut

002 Dark Stained Walnut

095 White Washed Oak

**049** Textured Black

060 Textured White

119 Brushed Aluminum

120 Brushed Brass

#### C LIGHT ENGINE DISC FINISH

CM-001 Walnut

CM-002 Dark Stained Walnut

CM-095 White Washed Oak

CM-049 Textured Black Powder Coat

CM-060 Textured White Powder Coat

CM-119 Brushed Aluminum

CM-120 Brushed Brass