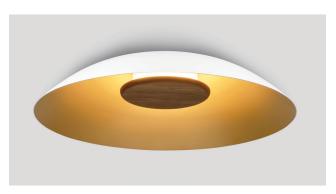

Loma ceiling mount, corded, textured black outside, textured white inside, walnut light engine disc, 2700 K.

Loma ceiling mount, corded, textured white outside, brushed brass inside, walnut light engine disc, 2700 K.