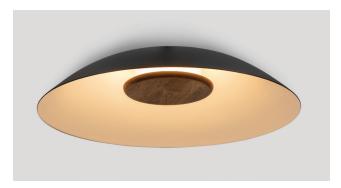

Loma ceiling mount, corded, textured black outside, textured white inside, walnut light engine disc, 2700 K.

Loma ceiling mount, corded, textured white outside, brushed brass inside, walnut light engine disc, 2700 K.