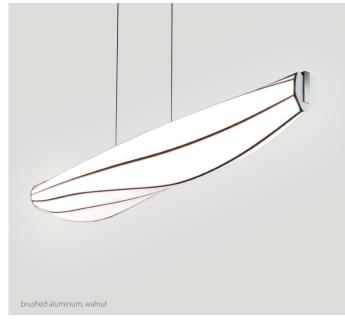

## CEMMO

brushed aluminum walnut dark stained walnut

Bret, Dan and I have always loved the ocean and boats. In fact, the first project we built together as young boys was a sailboat. Our appreciation for the beauty of a welldesigned craft is what initially inspired the Lenis fixture; the form is created by bending wood stringers over a series of bulkheads. The organic and sculptural structure deviates from our mostly rectilinear forms, which introduced many new challenges, yet it also breathed new life into the design process for us. Ultimately, we were searching for that balance between the curved fluidity of its lines and the twisting movement. Thanks to our team's determination, after countless studies and prototypes, we found the balance we were looking for.

Nick Sheridan, Co-Designer

Lenis linear pendant

Dimensions: 64.5" x 10" , 8.75" Materials: aluminum, stretch fabric Product weight: 10 lb Light source: integrated LED Light output: 5000 Lumens (source) Light color\*: 2700 K or 3500 K Color accuracy: 90+ CRI Power usage: 70 W Dimmable (see driver below) Brushed Aluminum (CM-006) linear canopy included Canopy dimensions: 20.6" x 4.6" x 1.7" Wood canopy covers are available: Walnut (CM-001) cover: part # 60-241-001W Dark Stained Walnut (CM-002) cover: part # 60-241-001D White Washed Oak (CM-095) cover: part # 60-241-001O See website for more canopy information 6'-0'' drop length, field adjustable Suitable for a sloped ceiling Wood grain will vary Specifications subject to change Patent # USD857968S1 c 🚇 us 🧉