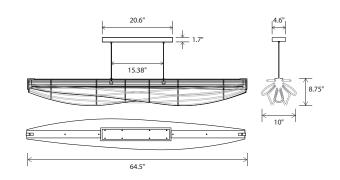

Nick Sheridan, Co-Designer

Lenis linear pendant

Dimensions: 64.5" x 10" , 8.75" Materials: aluminum, stretch fabric Product weight: 10 lb Light source: integrated LED Light output: 5000 Lumens (source) Light color\*: 2700 K or 3500 K Color accuracy: 90+ CRI Power usage: 70 W Dimmable (see driver below) Brushed Aluminum (CM-006) linear canopy included Canopy dimensions: 20.6" x 4.6" x 1.7" Wood canopy covers are available: Walnut (CM-001) cover: part # 60-241-001W Dark Stained Walnut (CM-002) cover: part # 60-241-001D White Washed Oak (CM-095) cover: part # 60-241-001O See website for more canopy information 6'-0'' drop length, field adjustable Suitable for a sloped ceiling Wood grain will vary Specifications subject to change Patent # USD857968S1 c 🚇 us 🧉