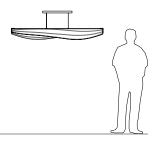

Nick Sheridan, Co-Designer

Lenis linear pendant

Dimensions: 64.5" x 10" , 8.75" Materials: aluminum, stretch fabric Product weight: 10 lb Light source: integrated LED Light output: 5000 Lumens (source) Light color\*: 2700 K or 3500 K Color accuracy: 90+ CRI Power usage: 70 W Dimmable (see driver below) Brushed Aluminum (CM-006) linear canopy included Canopy dimensions: 20.6" x 4.6" x 1.7" Wood canopy covers are available: Walnut (CM-001) cover: part # 60-241-001W Dark Stained Walnut (CM-002) cover: part # 60-241-001D White Washed Oak (CM-095) cover: part # 60-241-001O See website for more canopy information 6'-0'' drop length, field adjustable Suitable for a sloped ceiling Wood grain will vary Specifications subject to change Patent # USD857968S1 c 🚇 us 🧉