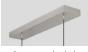

## CEMMO

brushed aluminum walnut dark stained walnut

Bret, Dan and I have always loved the ocean and boats. In fact, the first project we built together as young boys was a sailboat. Our appreciation for the beauty of a welldesigned craft is what initially inspired the Lenis fixture; the form is created by bending wood stringers over a series of bulkheads. The organic and sculptural structure deviates from our mostly rectilinear forms, which introduced many new challenges, yet it also breathed new life into the design process for us. Ultimately, we were searching for that balance between the curved fluidity of its lines and the twisting movement. Thanks to our team's determination, after countless studies and prototypes, we found the balance we were looking for.

Nick Sheridan, Co-Designer

Lenis linear pendant

Dimensions: 64.5" x 10" , 8.75" Materials: aluminum, stretch fabric Product weight: 10 lb Light source: integrated LED Light output: 5000 Lumens (source) Light color\*: 2700 K or 3500 K Color accuracy: 90+ CRI Power usage: 70 W Dimmable (see driver below) Brushed Aluminum (CM-006) linear canopy included Canopy dimensions: 20.6" x 4.6" x 1.7" Wood canopy covers are available: Walnut (CM-001) cover: part # 60-241-001W Dark Stained Walnut (CM-002) cover: part # 60-241-001D White Washed Oak (CM-095) cover: part # 60-241-001O See website for more canopy information 6'-0'' drop length, field adjustable Suitable for a sloped ceiling Wood grain will vary Specifications subject to change Patent # USD857968S1 c 🚇 us 🧉