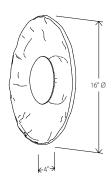

## Inviso 16 sconce

Dimensions\*: 16" Ø, 4" Materials: glass, metal, wood Product weight\*: 10.0 lbs Light source: integrated LED Light output: 936 Lumens (source) Light color: 2700 K, 3000 K, 3500 K, 4000 K

Color accuracy: 90+ CRI Power usage: 8.8 W

Dimmable (see driver options below) Canopy dimensions: 6.4" Ø x 0.75"