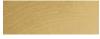

## MATERIAL AND FINISH OPTIONS

| Inviso 16 sconce part # 03-                                                                                                              | ·320- <sub>—</sub>   |
|------------------------------------------------------------------------------------------------------------------------------------------|----------------------|
| Metal Finish<br>brushed brass (CM-139)<br>distressed brass (CM-140)<br>mottled brass (CM-141)                                            | R D M                |
| Wood Finish<br>walnut (CM-001)<br>dark stained walnut (CM-002)<br>white washed oak (CM-095)                                              | W<br>D<br>O          |
| <b>Lamping</b><br>2700 K LED<br>3000 K LED<br>3500 K LED<br>4000 K LED                                                                   | 27<br>30<br>35<br>40 |
| <b>Driver Option</b> AC Input Voltage Range: 120-277 V 120 V input: TRIAC, ELV & 0-10 V dimmable 240 & 277 V input: only 0-10 V dimmable | P1                   |

distressed brass (CM-140)

dark stained walnut (CM-002)

mottled brass (CM-141)