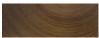

## MATERIAL AND FINISH OPTIONS

| Inviso 16 sconce part # 03-                                                                                                              | ·320- <sub>—</sub>   |
|------------------------------------------------------------------------------------------------------------------------------------------|----------------------|
| Metal Finish<br>brushed brass (CM-139)<br>distressed brass (CM-140)<br>mottled brass (CM-141)                                            | R D M                |
| Wood Finish<br>walnut (CM-001)<br>dark stained walnut (CM-002)<br>white washed oak (CM-095)                                              | W<br>D<br>O          |
| <b>Lamping</b><br>2700 K LED<br>3000 K LED<br>3500 K LED<br>4000 K LED                                                                   | 27<br>30<br>35<br>40 |
| <b>Driver Option</b> AC Input Voltage Range: 120-277 V 120 V input: TRIAC, ELV & 0-10 V dimmable 240 & 277 V input: only 0-10 V dimmable | P1                   |

distressed brass (CM-140)

dark stained walnut (CM-002)

mottled brass (CM-141)