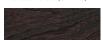

## MATERIAL AND FINISH OPTIONS

| Inviso 16 sconce part # 03-                                                                                                              | ·320- <sub>—</sub>   |
|------------------------------------------------------------------------------------------------------------------------------------------|----------------------|
| Metal Finish<br>brushed brass (CM-139)<br>distressed brass (CM-140)<br>mottled brass (CM-141)                                            | R D M                |
| Wood Finish<br>walnut (CM-001)<br>dark stained walnut (CM-002)<br>white washed oak (CM-095)                                              | W<br>D<br>O          |
| <b>Lamping</b><br>2700 K LED<br>3000 K LED<br>3500 K LED<br>4000 K LED                                                                   | 27<br>30<br>35<br>40 |
| <b>Driver Option</b> AC Input Voltage Range: 120-277 V 120 V input: TRIAC, ELV & 0-10 V dimmable 240 & 277 V input: only 0-10 V dimmable | P1                   |

distressed brass (CM-140)

dark stained walnut (CM-002)

mottled brass (CM-141)