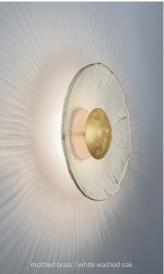

Unpredictable beauty. Light and glass work together to create unimaginable results. When the glass cools, a unique, almost fingerprint-like pattern is revealed, producing a mesmerizing sunburst effect on the wall when the light is on. The Inviso 16 sconce from Cerno uses a palette of familiar wood, metal, and glass with a form that blurs the lines between art and utility.

## Inviso 16 sconce

Dimensions\*: 16" Ø, 4" Materials: glass, metal, wood Product weight\*: 10.0 lbs Light source: integrated LED Light output: 936 Lumens (source) Light color: 2700 K, 3000 K, 3500 K, 4000 K

<sup>\*</sup> Each piece of hand-made glass is a unique work of art. Dimensions, weight, and color will vary. When multiple fixtures are installed next to each other, expect some variation in shape.

brushed brass (CM-139)