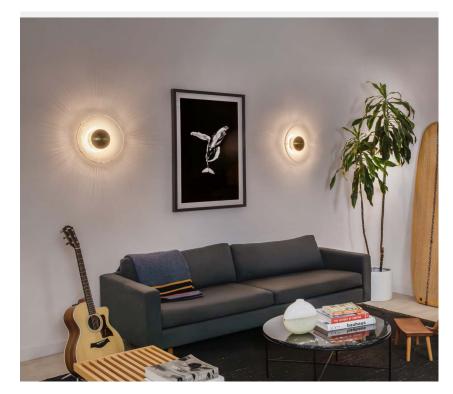

Unpredictable beauty. Light and glass work together to create unimaginable results. When the glass cools, a unique, almost fingerprint-like pattern is revealed, producing a mesmerizing sunburst effect on the wall when the light is on. The Inviso 16 sconce from Cerno uses a palette of familiar wood, metal, and glass with a form that blurs the lines between art and utility.

## Inviso 16 sconce

Dimensions\*: 16" Ø, 4" Materials: glass, metal, wood Product weight\*: 10.0 lbs Light source: integrated LED Light output: 936 Lumens (source) Light color: 2700 K, 3000 K, 3500 K, 4000 K