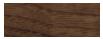

## MATERIAL AND FINISH OPTIONS

| Inviso 16 sconce part # 03-                                                                                                              | ·320- <sub>—</sub>   |
|------------------------------------------------------------------------------------------------------------------------------------------|----------------------|
| Metal Finish<br>brushed brass (CM-139)<br>distressed brass (CM-140)<br>mottled brass (CM-141)                                            | R D M                |
| Wood Finish<br>walnut (CM-001)<br>dark stained walnut (CM-002)<br>white washed oak (CM-095)                                              | W<br>D<br>O          |
| <b>Lamping</b><br>2700 K LED<br>3000 K LED<br>3500 K LED<br>4000 K LED                                                                   | 27<br>30<br>35<br>40 |
| <b>Driver Option</b> AC Input Voltage Range: 120-277 V 120 V input: TRIAC, ELV & 0-10 V dimmable 240 & 277 V input: only 0-10 V dimmable | P1                   |

distressed brass (CM-140)

dark stained walnut (CM-002)

mottled brass (CM-141)