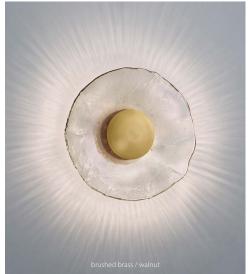

Unpredictable beauty. Light and glass work together to create unimaginable results. When the glass cools, a unique, almost fingerprint-like pattern is revealed, producing a mesmerizing sunburst effect on the wall when the light is on. The Inviso 16 sconce from Cerno uses a palette of familiar wood, metal, and glass with a form that blurs the lines between art and utility.

## Inviso 16 sconce

Dimensions\*: 16" Ø, 4" Materials: glass, metal, wood Product weight\*: 10.0 lbs Light source: integrated LED Light output: 936 Lumens (source) Light color: 2700 K, 3000 K, 3500 K, 4000 K

<sup>\*</sup> Each piece of hand-made glass is a unique work of art. Dimensions, weight, and color will vary. When multiple fixtures are installed next to each other, expect some variation in shape.

brushed brass (CM-139)