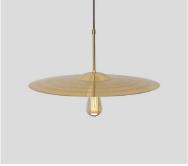

After working with drum cymbals on a few custom projects, we grew to appreciate the design and engineering that goes into these beautiful objects. Cymbals have a simple form, rich texture, and a beautiful brass finish. Modernism is often about utilizing what already exists and repurposing things, which is what we did with this fixture. The Ico looks excellent when paired with a simple light bulb.

## Ico 20 pendant

Dimensions: 20" Ø, 9.5"
Materials: solid brass
Product weight: 6 lb
Light source: medium base E26 socket
Lamping: 1x E26 base, 60 W max
Bulbs not included
Input voltage: 250 V AC max
Textured Black Powder Coat (CM-049) low
profile round canopy with Black Cloth
Covered Cord (CM-090)
Canopy dimensions: 5" Ø, 0.3"
See website for more canopy information
Field adjustable drop length:
0"9" min - 8"0" max
Suitable for a sloped ceiling
Specifications subject to change

## MATERIAL & FINISH OPTIONS

Includes: brushed brass (CM-008).

low-profile round canopy with black cloth covered cord

▲WARNING. California Proposition 65 Warning for California Consumers. This product can expose you to chemicals including wood dust and lead which are known to the State of California to cause cancer or birth defects or other reproductive harm. For more information go to www.P65Warnings.ca.gov