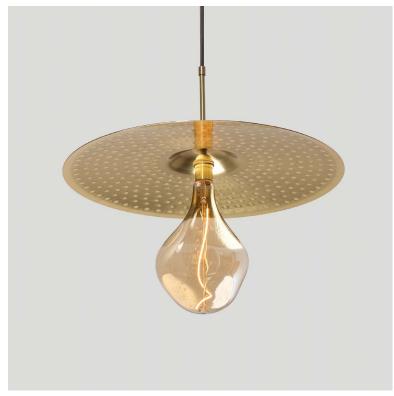

After working with drum cymbals on a few custom projects, we grew to appreciate the design and engineering that goes into these beautiful objects. Cymbals have a simple form, rich texture, and a beautiful brass finish. Modernism is often about utilizing what already exists and repurposing things, which is what we did with this fixture. The Ico looks excellent when paired with a simple light bulb.

## Ico 20 pendant

Dimensions: 20" Ø, 9.5"
Materials: solid brass
Product weight: 6 lb
Light source: medium base E26 socket
Lamping: 1x E26 base, 60 W max
Bulbs not included
Input voltage: 250 V AC max
Textured Black Powder Coat (CM-049) low
profile round canopy with Black Cloth
Covered Cord (CM-090)
Canopy dimensions: 5" Ø, 0.3"
See website for more canopy information
Field adjustable drop length:
0"9" min - 8"0" max
Suitable for a sloped ceiling
Specifications subject to change