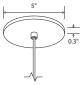

## Ico 20 pendant

Dimensions: 20" Ø, 9.5"
Materials: solid brass
Product weight: 6 lb
Light source: medium base E26 socket
Lamping: 1x E26 base, 60 W max
Bulbs not included
Input voltage: 250 V AC max
Textured Black Powder Coat (CM-049) low
profile round canopy with Black Cloth
Covered Cord (CM-090)
Canopy dimensions: 5" Ø, 0.3"
See website for more canopy information
Field adjustable drop length:
0"9" min - 8"0" max
Suitable for a sloped ceiling
Specifications subject to change