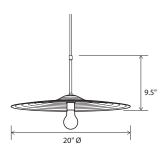

## Ico 20 pendant

Dimensions: 20" Ø, 9.5"
Materials: solid brass
Product weight: 6 lb
Light source: medium base E26 socket
Lamping: 1x E26 base, 60 W max
Bulbs not included
Input voltage: 250 V AC max
Textured Black Powder Coat (CM-049) low
profile round canopy with Black Cloth
Covered Cord (CM-090)
Canopy dimensions: 5" Ø, 0.3"
See website for more canopy information
Field adjustable drop length:
0"9" min - 8"0" max
Suitable for a sloped ceiling
Specifications subject to change