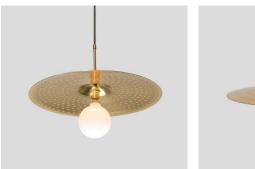

After working with drum cymbals on a few custom projects, we grew to appreciate the design and engineering that goes into these beautiful objects. Cymbals have a simple form, rich texture, and a beautiful brass finish. Modernism is often about utilizing what already exists and repurposing things, which is what we did with this fixture. The Ico looks excellent when paired with a simple light bulb.

## Ico 20 pendant

Dimensions: 20" Ø, 9.5"
Materials: solid brass
Product weight: 6 lb
Light source: medium base E26 socket
Lamping: 1x E26 base, 60 W max
Bulbs not included
Input voltage: 250 V AC max
Textured Black Powder Coat (CM-049) low
profile round canopy with Black Cloth
Covered Cord (CM-090)
Canopy dimensions: 5" Ø, 0.3"
See website for more canopy information
Field adjustable drop length:
0"9" min - 8"0" max
Suitable for a sloped ceiling
Specifications subject to change