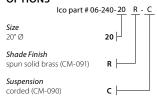

## Ico 20 pendant

Dimensions: 20" Ø, 9.5"
Materials: solid brass
Product weight: 6 lb
Light source: medium base E26 socket
Lamping: 1x E26 base, 60 W max
Bulbs not included
Input voltage: 250 V AC max
Textured Black Powder Coat (CM-049) low
profile round canopy with Black Cloth
Covered Cord (CM-090)
Canopy dimensions: 5" Ø, 0.3"
See website for more canopy information
Field adjustable drop length:
0"9" min - 8"0" max
Suitable for a sloped ceiling
Specifications subject to change

## MATERIAL & FINISH OPTIONS

Includes: brushed brass (CM-008).

low-profile round canopy with black cloth covered cord

▲WARNING. California Proposition 65 Warning for California Consumers. This product can expose you to chemicals including wood dust and lead which are known to the State of California to cause cancer or birth defects or other reproductive harm. For more information go to www.P65Warnings.ca.gov