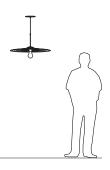

## Ico 20 pendant

Dimensions: 20" Ø, 9.5"
Materials: solid brass
Product weight: 6 lb
Light source: medium base E26 socket
Lamping: 1x E26 base, 60 W max
Bulbs not included
Input voltage: 250 V AC max
Textured Black Powder Coat (CM-049) low
profile round canopy with Black Cloth
Covered Cord (CM-090)
Canopy dimensions: 5" Ø, 0.3"
See website for more canopy information
Field adjustable drop length:
0"9" min - 8"0" max
Suitable for a sloped ceiling
Specifications subject to change