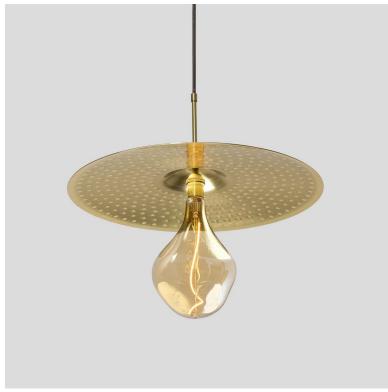

After working with drum cymbals on a few custom projects, we grew to appreciate the design and engineering that goes into these beautiful objects. Cymbals have a simple form, rich texture, and a beautiful brass finish. Modernism is often about utilizing what already exists and repurposing things, which is what we did with this fixture. The Ico looks excellent when paired with a simple light bulb.

## Ico 20 pendant

Dimensions: 20" Ø, 9.5" Materials: solid brass Product weight: 6 lb Light source: medium base E26 socket Lamping: 1x E26 base, 60 W max Bulbs not included Input voltage: 250 V AC max Textured Black Powder Coat (CM-049) low profile round canopy with Black Cloth Covered Cord (CM-090) Canopy dimensions: 5" Ø, 0.3" See website for more canopy information Field adjustable drop length: 0'9" min - 8'0" max Suitable for a sloped ceiling Specifications subject to change