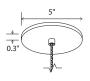

## Ico 20 pendant

Dimensions: 20" Ø, 9.5" Materials: solid brass Product weight: 6 lb Light source: medium base E26 socket Lamping: 1x E26 base, 60 W max Bulbs not included Input voltage: 250 V AC max Textured Black Powder Coat (CM-049) low profile round canopy with Black Cloth Covered Cord (CM-090) Canopy dimensions: 5" Ø, 0.3" See website for more canopy information Field adjustable drop length: 0'9" min - 8'0" max Suitable for a sloped ceiling Specifications subject to change

## **MATERIAL & FINISH OPTIONS**

low-profile round canopy with black cloth covered cord