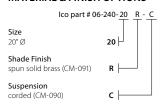

## Ico 20 pendant

Dimensions: 20" Ø, 9.5" Materials: solid brass Product weight: 6 lb Light source: medium base E26 socket Lamping: 1x E26 base, 60 W max Bulbs not included Input voltage: 250 V AC max Textured Black Powder Coat (CM-049) low profile round canopy with Black Cloth Covered Cord (CM-090) Canopy dimensions: 5" Ø, 0.3" See website for more canopy information Field adjustable drop length: 0'9" min - 8'0" max Suitable for a sloped ceiling Specifications subject to change