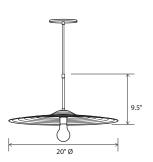

## Ico 20 pendant

Dimensions: 20" Ø, 9.5" Materials: solid brass Product weight: 6 lb Light source: medium base E26 socket Lamping: 1x E26 base, 60 W max Bulbs not included Input voltage: 250 V AC max Textured Black Powder Coat (CM-049) low profile round canopy with Black Cloth Covered Cord (CM-090) Canopy dimensions: 5" Ø, 0.3" See website for more canopy information Field adjustable drop length: 0'9" min - 8'0" max Suitable for a sloped ceiling Specifications subject to change