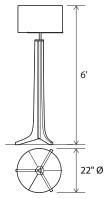

Frank Carfaro and I worked to design a piece that embraced both Cerno and Desiron's aesthetic, without deviating too much from either brand's design language. I am really pleased with the fluidity, posture and scale we achieved with the Forma.

Nick Sheridan, Co-Designer











walnut (CM-001)







burlap (CM-017)





black amaretto (CM-018)

AWARNING. California Proposition 65 Warning for California Consumers. This product can expose you to chemicals including wood dust and lead which are known to the State of California to cause cancer or birth defects or other reproductive harm. For more information go to www.P65Warnings.ca.gov