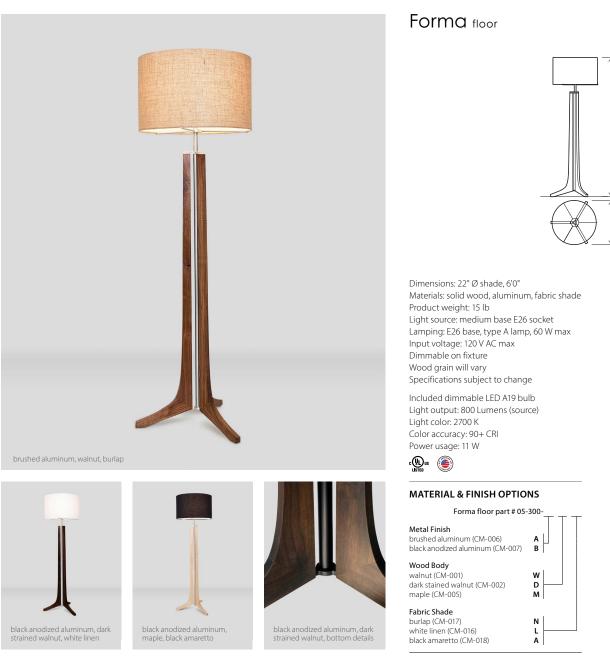

Frank Carfaro and I worked to design a piece that embraced both Cerno and Desiron's aesthetic, without deviating too much from either brand's design language. I am really pleased with the fluidity, posture and scale we achieved with the Forma.

Nick Sheridan, Co-Designer

walnut (CM-001)

burlap (CM-017)

black amaretto (CM-018)

AWARNING. California Proposition 65 Warning for California Consumers. This product can expose you to chemicals including wood dust and lead which are known to the State of California to cause cancer or birth defects or other reproductive harm. For more information go to www.P65Warnings.ca.gov