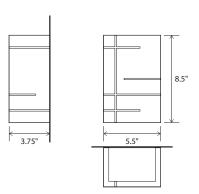

## Claudo sconce

Dimensions: 8.5" x 5.5" x 3.75"
Materials: solid wood, polymer
Product weight: 4 lb
Light source: integrated LED
Light output: 1130 Lumens (source)
Light color: 2700 K or 3500 K
Color accuracy: 90+ CRI
Power usage: 13 W
Dimmable (see driver below)
Wood grain will vary
Specifications subject to change