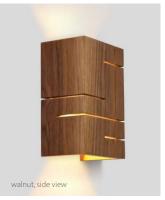

The Claudo sconce showcases the beautiful natural walnut wood grain and sets it against the rigorous slits cut in each face as they wrap around the simple, clean shade form. A beautiful glow emanates from each slit, showing the striking rectilinear composition, in which all three sides are unique.