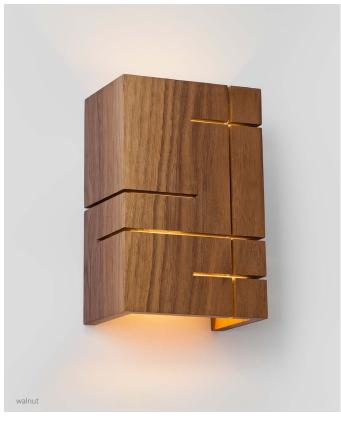

The Claudo sconce showcases the beautiful natural walnut wood grain and sets it against the rigorous slits cut in each face as they wrap around the simple, clean shade form. A beautiful glow emanates from each slit, showing the striking rectilinear composition, in which all three sides are unique.