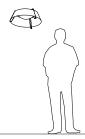

## Casia 22 flush mount

Dimensions: 21.5" Ø, 8.2"
Product weight: 5 lb
Light Color Options:
2700 K - 1981 Lumens (source)
3500 K - 2083 Lumens (source)
Color accuracy: 90+ CRI
Power usage: 23 W
Dimmable (see power options below)
Wood grain will vary
Specifications subject to change
JA8-2019 Compliant