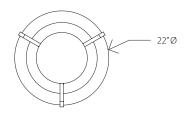

## Casia 22 flush mount

Dimensions: 21.5" Ø, 8.2"
Product weight: 5 lb
Light Color Options:
2700 K - 1981 Lumens (source)
3500 K - 2083 Lumens (source)
Color accuracy: 90+ CRI
Power usage: 23 W
Dimmable (see power options below)
Wood grain will vary
Specifications subject to change
JA8-2019 Compliant