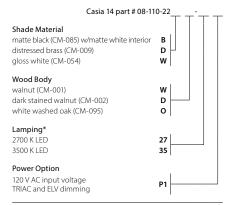

## **MATERIAL & FINISH OPTIONS**

Includes: white glass diffuser (CM-109)

Available in a pendant version.

\*Available in 3000K, 4000K and other color temperatures upon request.

matte black (CM-085)

distressed brass (CM-009)

gloss white (CM-054)

walnut (CM-001)

dark stained walnut (CM-002)

white washed oak (CM-095)