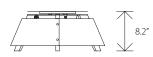

## Casia 22 flush mount

Dimensions: 21.5" Ø, 8.2"
Product weight: 5 lb
Light Color Options:
2700 K - 1981 Lumens (source)
3500 K - 2083 Lumens (source)
Color accuracy: 90+ CRI
Power usage: 23 W
Dimmable (see power options below)
Wood grain will vary
Specifications subject to change
JA8-2019 Compliant