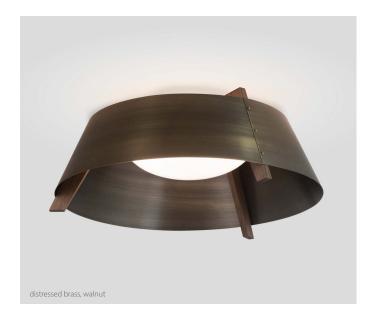

Casia is a fresh and innovative approach to a flush mount light fixture. Each carefully selected material plays an integral role in the aesthetic design and performance. The wood arms, metal shade, and glass diffuser combine to create a minimalist form well suited for a modern environment or a more traditional space. The 14" version works well in bathrooms, closets, narrow corridors, and smaller kitchens. The 18" and 22" sizes are incredibly dynamic and work well in different environments such as commercial, residential, and hospitality applications.

## **MATERIAL & FINISH OPTIONS**

Includes: white glass diffuser (CM-109)

Available in a pendant version.

\*Available in 3000K, 4000K and other color temperatures upon request.

matte black (CM-085)

distressed brass (CM-009)

gloss white (CM-054)

walnut (CM-001)

dark stained walnut (CM-002)

white washed oak (CM-095)