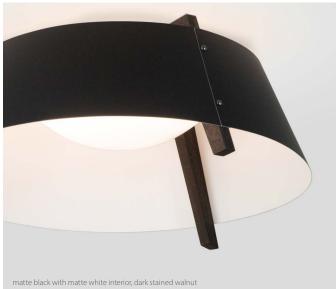

Casia is a fresh and innovative approach to a flush mount light fixture. Each carefully selected material plays an integral role in the aesthetic design and performance. The wood arms, metal shade, and glass diffuser combine to create a minimalist form well suited for a modern environment or a more traditional space. The 14" version works well in bathrooms, closets, narrow corridors, and smaller kitchens. The 18" and 22" sizes are incredibly dynamic and work well in different environments such as commercial, residential, and hospitality applications.

## **MATERIAL & FINISH OPTIONS**

Includes: white glass diffuser (CM-109)

Available in a pendant version.

\*Available in 3000K, 4000K and other color temperatures upon request.

matte black (CM-085)

distressed brass (CM-009)

gloss white (CM-054)

walnut (CM-001)

dark stained walnut (CM-002)

white washed oak (CM-095)