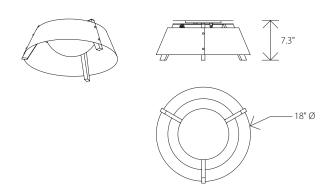

## Casia 18 flush mount

Dimensions: 18" Ø, 7.3" Product weight: 4 lb Light Color Options: 2700 K - 1310 Lumens (source) 3500 K - 1378 Lumens (source) Color accuracy: 90+ CRI Power usage: 15 W Dimmable (see power options below) Wood grain will vary Specifications subject to change JA8-2019 Compliant