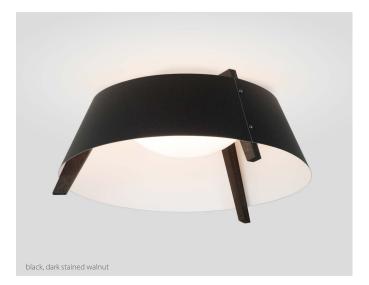

Casia is a fresh and innovative approach to a flush mount light fixture. Each carefully selected material plays an integral role in the aesthetic design and performance. The wood arms, metal shade, and glass diffuser combine to create a minimalist form well suited for a modern environment or a more traditional space. The 14" version works well in bathrooms, closets, narrow corridors, and smaller kitchens. The 18" and 22" sizes are incredibly dynamic and work well in different environments such as commercial, residential, and hospitality applications.

gloss white (CM-054)

walnut (CM-001)

dark stained walnut (CM-002)

white washed oak (CM-095)