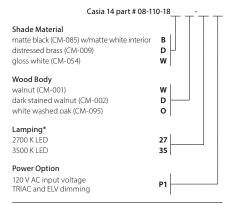

## **MATERIAL & FINISH OPTIONS**

Includes: white glass diffuser (CM-109)

Available in a pendant version.

\*Available in 3000K, 4000K and other color temperatures upon request.

matte black (CM-085)

distressed brass (CM-009)

gloss white (CM-054)

walnut (CM-001)

dark stained walnut (CM-002)

white washed oak (CM-095)