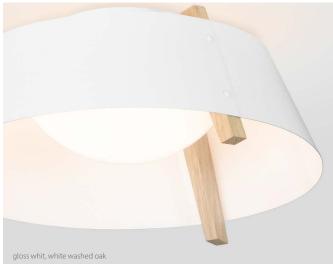

## **MATERIAL & FINISH OPTIONS**

Includes: white glass diffuser (CM-109)

Available in a pendant version.

\*Available in 3000K, 4000K and other color temperatures upon request.

matte black (CM-085)

distressed brass (CM-009)

gloss white (CM-054)

walnut (CM-001)

dark stained walnut (CM-002)

white washed oak (CM-095)