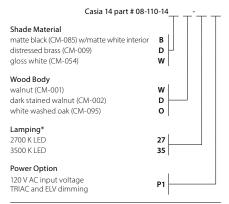

## **MATERIAL & FINISH OPTIONS**

Includes: white glass diffuser (CM-109)

Available in a pendant version.

\*Available in 3000K, 4000K and other color temperatures upon request.

matte black (CM-085)

distressed brass (CM-009)

walnut (CM-001)

dark stained walnut (CM-002)

white washed oak (CM-095)