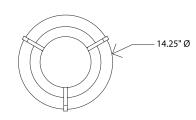

## Casia 14 flush mount

Dimensions: 14.25" Ø, 5.5" Product weight: 3 lb Light Color Options: 2700 K - 831 Lumens (source) 3500 K - 873 Lumens (source) Color accuracy: 90+ CRI Power usage: 10 W Dimmable (see power options below) Wood grain will vary Specifications subject to change JA8-2019 Compliant