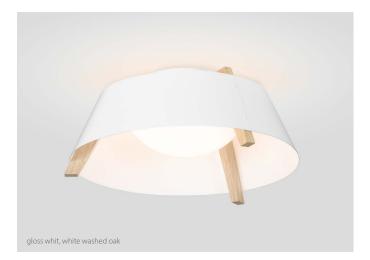

Casia is a fresh and innovative approach to a flush mount light fixture. Each carefully selected material plays an integral role in the aesthetic design and performance. The wood arms, metal shade, and glass diffuser combine to create a minimalist form well suited for a modern environment or a more traditional space. The 14" version works well in bathrooms, closets, narrow corridors, and smaller kitchens. The 18" and 22" sizes are incredibly dynamic and work well in different environments such as commercial, residential, and hospitality applications.

## **MATERIAL & FINISH OPTIONS**

Includes: white glass diffuser (CM-109)

Available in a pendant version.

\*Available in 3000K, 4000K and other color temperatures upon request.

matte black (CM-085)

distressed brass (CM-009)

walnut (CM-001)

dark stained walnut (CM-002)

white washed oak (CM-095)