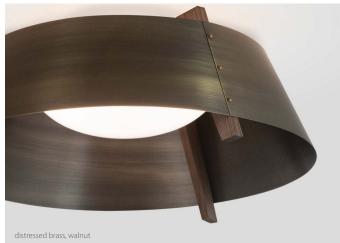

Casia is a fresh and innovative approach to a flush mount light fixture. Each carefully selected material plays an integral role in the aesthetic design and performance. The wood arms, metal shade, and glass diffuser combine to create a minimalist form well suited for a modern environment or a more traditional space. The 14" version works well in bathrooms, closets, narrow corridors, and smaller kitchens. The 18" and 22" sizes are incredibly dynamic and work well in different environments such as commercial, residential, and hospitality applications.

## **MATERIAL & FINISH OPTIONS**

Includes: white glass diffuser (CM-109)

Available in a pendant version.

\*Available in 3000K, 4000K and other color temperatures upon request.

matte black (CM-085)

distressed brass (CM-009)

walnut (CM-001)

dark stained walnut (CM-002)

white washed oak (CM-095)