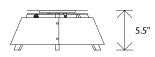

## Casia 14 flush mount

Dimensions: 14.25" Ø, 5.5" Product weight: 3 lb Light Color Options: 2700 K - 831 Lumens (source) 3500 K - 873 Lumens (source) Color accuracy: 90+ CRI Power usage: 10 W Dimmable (see power options below) Wood grain will vary Specifications subject to change JA8-2019 Compliant