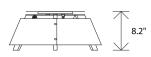

## Casia 22 flush mount

Dimensions: 21.5" Ø, 8.2"
Product weight: 5 lb
Light Color Options:
2700 K - 1981 Lumens (source)
3500 K - 2083 Lumens (source)
Color accuracy: 90+ CRI
Power usage: 23 W
Dimmable (see power options below)
Wood grain will vary
Specifications subject to change