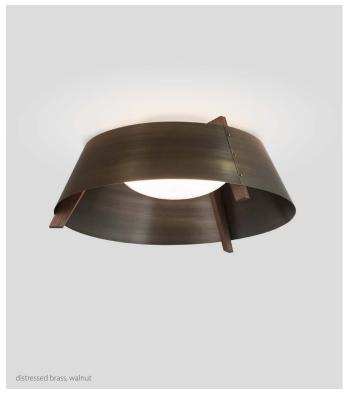

Casia is a fresh and innovative approach to a flush mount light fixture. Each carefully selected material plays an integral role in the aesthetic design and performance. The wood arms, metal shade, and glass diffuser combine to create a minimalist form well suited for a modern environment or a more traditional space. The 14" version works well in bathrooms, closets, narrow corridors, and smaller kitchens. The 18" and 22" sizes are incredibly dynamic and work well in different environments such as commercial, residential, and hospitality applications.

## **MATERIAL & FINISH OPTIONS**

Shade Material

matte black (CM-085) with matte white interior distressed brass (CM-009) gloss white (CM-054)

Casia 22 part # 08-110-22\_

R

D

w

w

matte black (CM-085)

distressed brass (CM-009)

gloss white (CM-054)

Wainut (CIVI-UUI

dark stained walnut (CM-002)

white washed oak (CM-095)