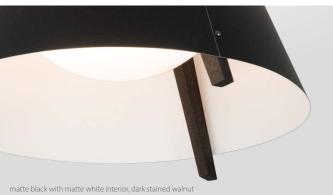

## **MATERIAL & FINISH OPTIONS**

Shade Material

matte black (CM-085) with matte white interior distressed brass (CM-009) gloss white (CM-054)

Casia 22 part # 08-110-22\_

R

D

w

w

matte black (CM-085)

distressed brass (CM-009)

gloss white (CM-054)

Wainut (CIVI-UUI

dark stained walnut (CM-002)

white washed oak (CM-095)