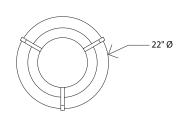

## Casia 22 flush mount

Dimensions: 21.5" Ø, 8.2"
Product weight: 5 lb
Light Color Options:
2700 K - 1981 Lumens (source)
3500 K - 2083 Lumens (source)
Color accuracy: 90+ CRI
Power usage: 23 W
Dimmable (see power options below)
Wood grain will vary
Specifications subject to change