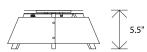

## Casia 14 flush mount

Dimensions: 14.25" Ø, 5.5"
Product weight: 3 lb
Light Color Options:
2700 K - 831 Lumens (source)
3500 K - 873 Lumens (source)
Color accuracy: 90+ CRI
Power usage: 10 W
Dimmable (see power options below)
Wood grain will vary
Specifications subject to change