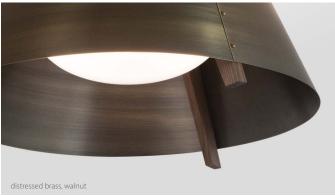

35

Р1

Shade Material

matte black (CM-085) with matte white interior distressed brass (CM-009) gloss white (CM-054)

Wood Body

walnut (CM-001) dark stained walnut (CM-002) white washed oak (CM-095)

Lamping\*

2700 K LED 3500 K LED

matte black (CM-085)

distressed brass (CM-009)

gloss white (CM-054)

walnut (CM-001)

dark stained walnut (CM-002)

white washed oak (CM-095)