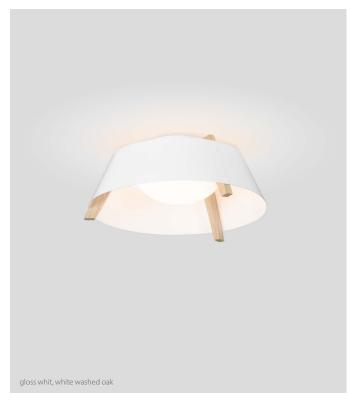

Casia is a fresh and innovative approach to a flush mount light fixture. Each carefully selected material plays an integral role in the aesthetic design and performance. The wood arms, metal shade, and glass diffuser combine to create a minimalist form well suited for a modern environment or a more traditional space. The 14" version works well in bathrooms, closets, narrow corridors, and smaller kitchens. The 18" and 22" sizes are incredibly dynamic and work well in different environments such as commercial, residential, and hospitality applications.

35

Р1

Shade Material

matte black (CM-085) with matte white interior distressed brass (CM-009) gloss white (CM-054)

Wood Body

walnut (CM-001) dark stained walnut (CM-002) white washed oak (CM-095)

Lamping\*

2700 K LED 3500 K LED

matte black (CM-085)

distressed brass (CM-009)

gloss white (CM-054)

walnut (CM-001)

dark stained walnut (CM-002)

white washed oak (CM-095)