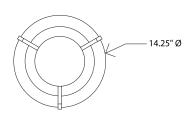

## Casia 14 flush mount

Dimensions: 14.25" Ø, 5.5"
Product weight: 3 lb
Light Color Options:
2700 K - 831 Lumens (source)
3500 K - 873 Lumens (source)
Color accuracy: 90+ CRI
Power usage: 10 W
Dimmable (see power options below)
Wood grain will vary
Specifications subject to change