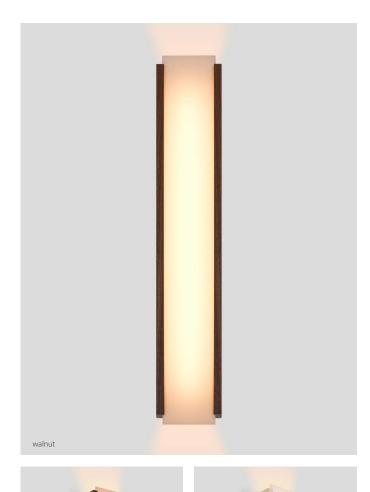

## Capio L sconce

Dimensions: 28.5" x 6" x 4" Materials: solid wood, polymer Product weight: 7 lb Light source: integrated LED Light output: 1000 Lumens (source) Light color\*: 2700 K or 3500 K Color accuracy: 90+ CRI Power usage: 14 W Dimmable (see driver below) Input voltage: 24 V DC (driver included) Driver location: must be housed in J-box Driver dimensions: 3" x 1.5" x 1" ADA compliant hotel room signage with tactile numbering and corresponding braille available Wood grain will vary Specifications subject to change

walnut (CM-001)

dark stained walnut (CM-002)

white washed oak (CM-095)

The Capio is an exercise in restraint and efficiency consisting of just two solid wood sides that capture a single light diffusing lens. The clean and simple design allows for horizontal or vertical mounting as well as compelling compositions when used in multiples.