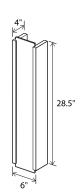

## Capio L sconce

Dimensions: 28.5" x 6" x 4" Materials: solid wood, polymer Product weight: 7 lb Light source: integrated LED Light output: 1000 Lumens (source) Light color\*: 2700 K or 3500 K Color accuracy: 90+ CRI Power usage: 14 W Dimmable (see driver below) Input voltage: 24 V DC (driver included) Driver location: must be housed in J-box Driver dimensions: 3" x 1.5" x 1" ADA compliant hotel room signage with tactile numbering and corresponding braille available Wood grain will vary Specifications subject to change