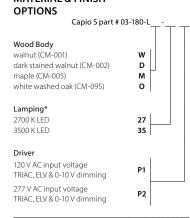

## Capio L sconce

Dimensions: 28.5" x 6" x 4" Materials: solid wood, polymer Product weight: 7 lb Light source: integrated LED Light output: 1000 Lumens (source) Light color\*: 2700 K or 3500 K Color accuracy: 90+ CRI Power usage: 14 W Dimmable (see driver below) Input voltage: 24 V DC (driver included) Driver location: must be housed in J-box Driver dimensions: 3" x 1.5" x 1" ADA compliant hotel room signage with tactile numbering and corresponding braille available Wood grain will vary Specifications subject to change