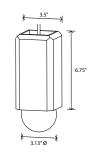

## Cano pendant

low-profile round canopy with braided cord

dark stained walnut (CM-002)

▲ WARNING. California Proposition 65 Warning for California Consumers. This product can expose you to chemicals including wood dust and lead which are known to the State of California to cause cancer or birth defects or other reproductive harm. For more information go to www.P65Warnings.ca.gov