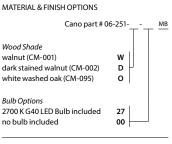

## Cano pendant

low-profile round canopy with braided cord

dark stained walnut (CM-002)

▲ WARNING. California Proposition 65 Warning for California Consumers. This product can expose you to chemicals including wood dust and lead which are known to the State of California to cause cancer or birth defects or other reproductive harm. For more information go to www.P65Warnings.ca.gov