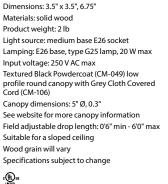

## Cano pendant

low-profile round canopy with braided cord

dark stained walnut (CM-002)

▲ WARNING. California Proposition 65 Warning for California Consumers. This product can expose you to chemicals including wood dust and lead which are known to the State of California to cause cancer or birth defects or other reproductive harm. For more information go to www.P65Warnings.ca.gov