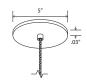

## Cano pendant

low-profile round canopy with braided cord

dark stained walnut (CM-002)

▲ WARNING. California Proposition 65 Warning for California Consumers. This product can expose you to chemicals including wood dust and lead which are known to the State of California to cause cancer or birth defects or other reproductive harm. For more information go to www.P65Warnings.ca.gov