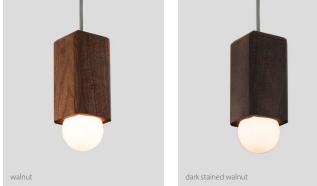

## Cano pendant

low-profile round canopy with braided cord

dark stained walnut (CM-002)

▲ WARNING. California Proposition 65 Warning for California Consumers. This product can expose you to chemicals including wood dust and lead which are known to the State of California to cause cancer or birth defects or other reproductive harm. For more information go to www.P65Warnings.ca.gov