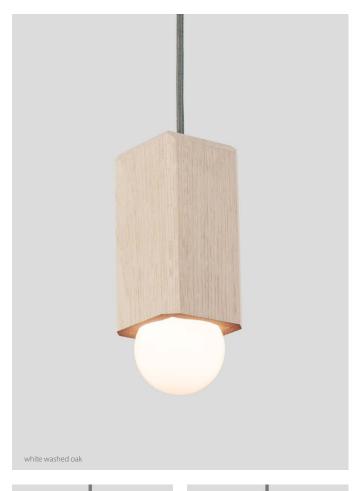

## $C \in \cap \cap O^{\circ}$

Designing with LEDs often lends itself to hiding, or using a low profile light source. The Cano pendant does the opposite; the light bulb is an integral part of the design. The solid hardwood faceted body is enhanced when paired with a spherical glowing bulb.

## Cano pendant

low-profile round canopy with braided cord

dark stained walnut (CM-002)

▲ WARNING. California Proposition 65 Warning for California Consumers. This product can expose you to chemicals including wood dust and lead which are known to the State of California to cause cancer or birth defects or other reproductive harm. For more information go to www.P65Warnings.ca.gov