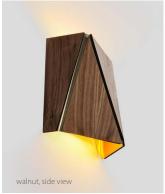

## dark stained walnut

Inspired by the Calx pendant, the materials and method inform the design greatly. While the Calx sconce is clean and simple, it also offers a beautiful texture and subtle complexity to a wall.

## Calx sconce

Dimensions: 8" x 9" x 4"
Materials: wood, metal
Product weight: 2 lb
Light source: integrated LED
Light output: 1130 Lumens (source)
Light color: 2700 K or 3500 K
Color accuracy: 90+ CRI
Power usage: 13 W
Dimmable (see driver below)
Wood grain will vary
Specifications subject to change