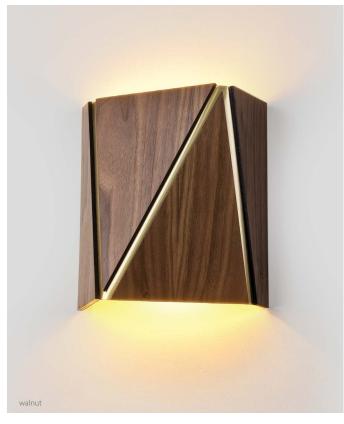

## dark stained walnut

Inspired by the Calx pendant, the materials and method inform the design greatly. While the Calx sconce is clean and simple, it also offers a beautiful texture and subtle complexity to a wall.

## Calx sconce

Dimensions: 8" x 9" x 4"
Materials: wood, metal
Product weight: 2 lb
Light source: integrated LED
Light output: 1130 Lumens (source)
Light color: 2700 K or 3500 K
Color accuracy: 90+ CRI
Power usage: 13 W
Dimmable (see driver below)
Wood grain will vary
Specifications subject to change