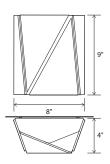

## Calx sconce

Dimensions: 8" x 9" x 4"
Materials: wood, metal
Product weight: 2 lb
Light source: integrated LED
Light output: 1130 Lumens (source)
Light color: 2700 K or 3500 K
Color accuracy: 90+ CRI
Power usage: 13 W
Dimmable (see driver below)
Wood grain will vary
Specifications subject to change