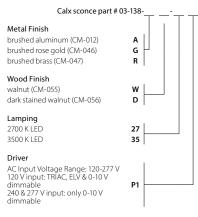

## **MATERIAL & FINISH OPTIONS**

Calx pendants also available

\* Available in 3000K, 4000K and other color temperatures upon request

brushed aluminum (CM-012)

brushed rose gold (CM-046)

brushed brass (CM-0047)