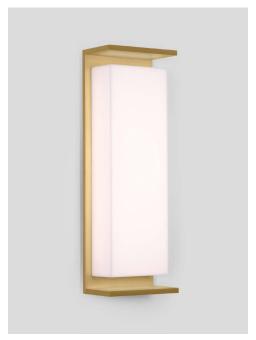

## LUMEN OUTPUT / WATTAGE / WEIGHT

| SIZE | LUMENS<br>DELIVERED | WATTAGE | WEIGHT (LBS)<br>WOOD<br>VERSION | WEIGHT (LBS)<br>METAL<br>VERSION |
|------|---------------------|---------|---------------------------------|----------------------------------|
| 18   | 1290                | 18      | 5                               | 8                                |
| 28   | 1810                | 25      | 10                              | 14                               |
| 36   | 2905                | 40      | 29                              | 38                               |