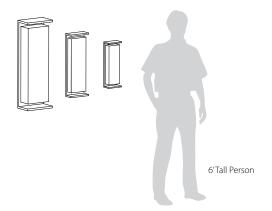

Percentage - to reduce both lumens and wattage.

# © OPTION CODE

**EM** Emergency Backup option.

## LUMEN OUTPUT / WATTAGE / WEIGHT

| SIZE | LUMENS<br>DELIVERED | WATTAGE | WEIGHT (LBS)<br>WOOD<br>VERSION | WEIGHT (LBS)<br>METAL<br>VERSION |
|------|---------------------|---------|---------------------------------|----------------------------------|
| 18   | 1290                | 18      | 5                               | 8                                |
| 28   | 1810                | 25      | 10                              | 14                               |
| 36   | 2905                | 40      | 29                              | 38                               |

# PHOTOMETRIC POLAR GRAPH









<sup>\*</sup> Custom Powder Coated colors available.



## **RELATIVE SCALE**



## **DRIVER SPECS**

120-277VAC Input 0-10V dimming down to 1% with dim to off

Driver is integrated into the fixture



WOOD



Walnut CM-001



Dark Stained Walnut CM-002



White Washed Oak CM-095

### METAL



Brushed Aluminum CM-119



Brushed Brass CM-120



Distressed Brass CM-117

## POWDER COAT



Textured Black
CM-049



Textured White CM-060



Oil Rubbed Bronze CM-029