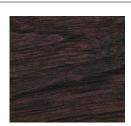

#### WOOD

001 Walnut

002 Dark Stained walnut

095 White Washed Oak

**METAL** 

119 Brushed Aluminum

120 Brushed Brass

**117** Distressed Brass

## **DRIVER SPECS**

120-277VAC Input 0-10V dimming down to 1% with dim to off

Driver is integrated into the fixture

WOOD

Walnut CM-001

Dark Stained Walnut CM-002

White Washed Oak CM-095