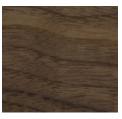

#### WOOD

001 Walnut

002 Dark Stained walnut

095 White Washed Oak

**METAL** 

119 Brushed Aluminum

120 Brushed Brass

**117** Distressed Brass

## **DRIVER SPECS**

120-277VAC Input 0-10V dimming down to 1% with dim to off

Driver is integrated into the fixture

WOOD

Walnut CM-001

Dark Stained Walnut CM-002

White Washed Oak CM-095