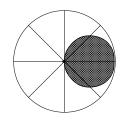

*R** 50% Reduced Output - Wattage

**C** Custom Reduction Percentage

Custom Reduction Percentage - to reduce both lumens and wattage.

# © OPTION CODE

**EM** Emergency Backup option.

## LUMEN OUTPUT / WATTAGE / WEIGHT

| SIZE | LUMENS<br>DELIVERED | WATTAGE | WEIGHT (LBS)<br>WOOD<br>VERSION | WEIGHT (LBS)<br>METAL<br>VERSION |
|------|---------------------|---------|---------------------------------|----------------------------------|
| 18   | 1290                | 18      | 5                               | 8                                |
| 28   | 1810                | 25      | 10                              | 14                               |
| 36   | 2905                | 40      | 29                              | 38                               |

# PHOTOMETRIC POLAR GRAPH









<sup>\*</sup> Custom Powder Coated colors available.



## **RELATIVE SCALE**



## **DRIVER SPECS**

120-277VAC Input 0-10V dimming down to 1% with dim to off

Driver is integrated into the fixture



WOOD



Walnut CM-001



Dark Stained Walnut CM-002



White Washed Oak CM-095

### METAL



Brushed Aluminum CM-119



Brushed Brass CM-120



Distressed Brass CM-117

## POWDER COAT



Textured Black
CM-049



Textured White CM-060



Oil Rubbed Bronze CM-029