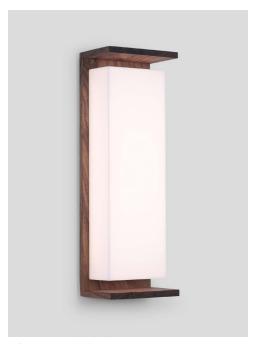

Balboa sconce 18, brass, 3000K.

Metal and powder coated fixtures are constructed of solid aluminum bar stock.

Balboa sconce 18, walnut, 3000K.