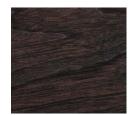

#### WOOD

001 Walnut

002 Dark Stained walnut

095 White Washed Oak

#### POWDER COAT\*

**049** Textured Black

**060** Textured White

**029** Oil Rubbed Bronze

\* Custom Powder Coated colors available.

Walnut and Oak fixtures are constructed of real solid wood with a natural oil finish.