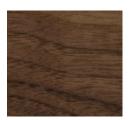

#### WOOD

001 Walnut

002 Dark Stained walnut

095 White Washed Oak

#### POWDER COAT\*

**049** Textured Black

**060** Textured White

**029** Oil Rubbed Bronze

\* Custom Powder Coated colors available.

Walnut and Oak fixtures are constructed of real solid wood with a natural oil finish.