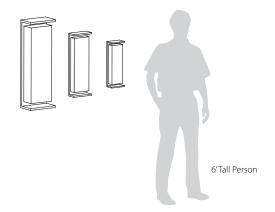

### **Relative Scale**

### Lumen Output / Wattage / Weight

| SIZE | LUMENS<br>DELIVERED | WATTAGE | WEIGHT<br>(LBS) WOOD<br>VERSION | WEIGHT<br>(LBS) METAL<br>VERSION |
|------|---------------------|---------|---------------------------------|----------------------------------|
| 18   | 1290                | 18      | 5                               | 8                                |
| 28   | 1810                | 25      | 10                              | 14                               |
| 36   | 2905                | 40      | 29                              | 38                               |