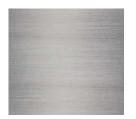

#### **METAL**

119 Brushed Aluminum

120 Brushed Brass

117 Distressed Brass

#### POWDER COAT\*

**049** Textured Black

**060** Textured White

**029** Oil Rubbed Bronze

\* Custom Powder Coated colors available.

Walnut and Oak fixtures are constructed of real solid wood with a natural oil finish.