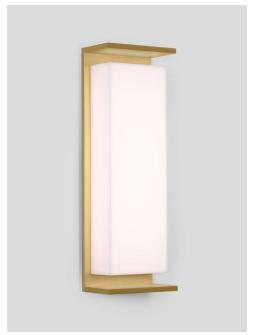

Balboa sconce 18, brass, 3000K.

Metal and powder coated fixtures are constructed of solid aluminum bar stock.

Balboa sconce 18, walnut, 3000K.