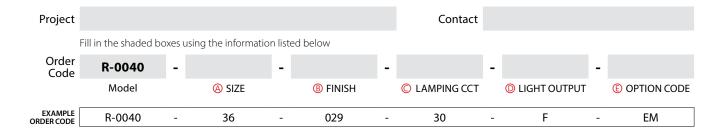

Balboa sconce 18, brass, 3000K.





# **B** FINISH

#### WOOD

001 Walnut

002 Dark Stained walnut

095 White Washed Oak

#### **METAL**

119 Brushed Aluminum

120 Brushed Brass

117 Distressed Brass

#### POWDER COAT\*

**049** Textured Black

**060** Textured White

**029** Oil Rubbed Bronze

\* Custom Powder Coated colors available.

Walnut and Oak fixtures are constructed of real solid wood with a natural oil finish.

Metal and powder coated fixtures are constructed of solid aluminum bar stock.



Balboa sconce 18, walnut, 3000K.

# **©** LAMPING CCT

**27** 2700K LED

30 3000K LED

3500K LED 35

4000K LED 40

CRI 90+

### **(D)** LIGHT OUTPUT

Full Output - Wattage

50% Reduced Output - Wattage

**Custom Reduction Percentage** 

Custom Reduction Percentage - to reduce both lumens