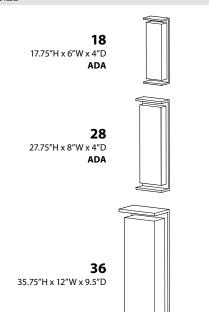

### Lumen Output / Wattage / Weight

| SIZE | LUMENS<br>DELIVERED | WATTAGE | WEIGHT<br>(LBS) WOOD<br>VERSION | WEIGHT<br>(LBS) METAL<br>VERSION |
|------|---------------------|---------|---------------------------------|----------------------------------|
| 18   | 1290                | 18      | 5                               | 8                                |
| 28   | 1810                | 25      | 10                              | 14                               |
| 36   | 2905                | 40      | 29                              | 38                               |