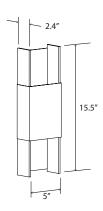

## Ansa sconce

Dimensions: 15.5" x 5" x 2.4"
Materials: metal, polymer
Product weight: 3 lb
Light source: integrated LED
Light output: 1130 Lumens (source)
Light color: 2700 K or 3500 K
Color accuracy: 90+ CRI
Power usage: 13 W
Dimmable (see driver below)
Specifications subject to change