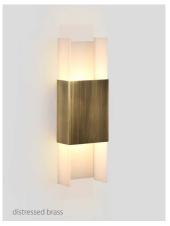

## brushed aluminum

The Ansa is a simple form that has been detailed and executed without compromise. The robust metal collar broadly trains the light while the light diffusing blades closely attenuate the wash pattern on the wall, yielding a simple and sophisticated feel.

## Ansa sconce

Dimensions: 15.5" x 5" x 2.4"
Materials: metal, polymer
Product weight: 3 lb
Light source: integrated LED
Light output: 1130 Lumens (source)
Light color: 2700 K or 3500 K
Color accuracy: 90+ CRI
Power usage: 13 W
Dimmable (see driver below)
Specifications subject to change

distressed brass (CM-009)

oiled bronze (CM-010)