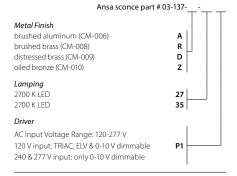

## **MATERIAL & FINISH OPTIONS**

Includes: frosted polymer (CM-024)
J-box centered behind fixture

\*Available in 3000K, 4000K and other color temperatures upon request

brushed aluminum (CM-006)

brushed brass (CM-008)

distressed brass (CM-009)

oiled bronze (CM-010)