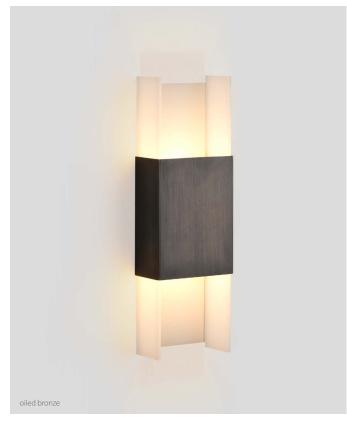

## brushed aluminum

The Ansa is a simple form that has been detailed and executed without compromise. The robust metal collar broadly trains the light while the light diffusing blades closely attenuate the wash pattern on the wall, yielding a simple and sophisticated feel.

## Ansa sconce

Dimensions: 15.5" x 5" x 2.4"
Materials: metal, polymer
Product weight: 3 lb
Light source: integrated LED
Light output: 1130 Lumens (source)
Light color: 2700 K or 3500 K
Color accuracy: 90+ CRI
Power usage: 13 W
Dimmable (see driver below)
Specifications subject to change

distressed brass (CM-009)

oiled bronze (CM-010)