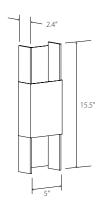

## Ansa sconce

Dimensions: 15.5" x 5" x 2.4" Materials: metal, polymer Product weight: 3 lb Light source: integrated LED Light output: 1130 Lumens (source) Light color: 2700 K or 3500 K Color accuracy: 90+ CRI Power usage: 13 W Dimmable (see driver below) Specifications subject to change