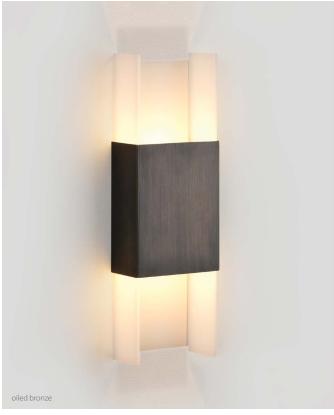

## **MATERIAL & FINISH OPTIONS**

Ansa sconce part # 03-137-Metal Finish brushed aluminum (CM-006) brushed brass (CM-008) R distressed brass (CM-009) D oiled bronze (CM-010) z Lamping 2700 K LED 27 3500 K LED 35 AC Input Voltage Range: 120-277 V 120 V input: TRIAC, ELV & 0-10 V dimmable 240 & 277 V input: only 0-10 V dimmable

oiled bronze (CM-010)