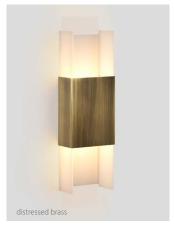

## **MATERIAL & FINISH OPTIONS**

Ansa sconce part # 03-137-Metal Finish brushed aluminum (CM-006) brushed brass (CM-008) R distressed brass (CM-009) D oiled bronze (CM-010) z Lamping 2700 K LED 27 3500 K LED 35 AC Input Voltage Range: 120-277 V 120 V input: TRIAC, ELV & 0-10 V dimmable 240 & 277 V input: only 0-10 V dimmable

Includes: frosted polymer (CM-024) J-box centered behind fixture

\*Available in 3000K, 4000K and other color temperatures upon request.

brushed aluminum (CM-006)

brushed brass (CM-008)

distressed brass (CM-009)