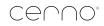

## in collaboration with DESIRON FRANK CARFARO HAND CRAFTED AMERICAN FURNITURE

Aeris 30, walnut, brushed aluminum

The Aeris was a collaboration with New York based designer Frank Carfaro of Desiron. The organic and often wild swirls of walnut grain are interrupted by rigorous slits and inlays that punctuate each face to create a beautiful juxtaposition, making each fixture unique. The glow of the illuminated wood seen through the cut slits creates a rich composition of light and shadow.

Nick Sheridan Designer

Aeris 30 / 54 linear pendant

Aeris 30 dimensions: 30" x 6", 8" Aeris 54 dimensions: 54" x 6", 8" Materials: solid wood, aluminum Aeris 30 weight: 11 lb Aeris 54 weight: 15 lb Light source: integrated LED Light output - total: 1720 Lumens (source) Light output - downlight: 1030 Lumens (source) Light output - uplight: 690 Lumens (source) Light color: 2700 K or 3500 K Color accuracy: 90+ CRI Power usage: 16 W Dimmable (see driver below) Linear canopy included Canopy dimensions: 20.6" x 4.6" x 1.7" Canopy color matches fixture's metal color Wood canopy covers are available: Walnut (CM-001) cover: part # 60-241-001W Dark Stained Walnut (CM-002) cover: part # 60-241-001D White Washed Oak (CM-095) cover: part # 60-241-0010 See website for more canopy information 6'-0" drop length, field adjustable Suitable for a sloped ceiling Wood grain will vary Specifications subject to change ۵**(الله**) ا