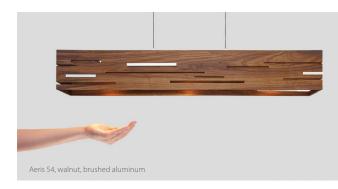

Nick Sheridan Designer

Aeris 30 / 54 linear pendant

Aeris 30 dimensions: 30" x 6", 8" Aeris 54 dimensions: 54" x 6", 8" Materials: solid wood, aluminum Aeris 30 weight: 11 lb Aeris 54 weight: 15 lb Light source: integrated LED Light output - total: 1720 Lumens (source) Light output - downlight: 1030 Lumens (source) Light output - uplight: 690 Lumens (source) Light color: 2700 K or 3500 K Color accuracy: 90+ CRI Power usage: 16 W Dimmable (see driver below) Linear canopy included Canopy dimensions: 20.6" x 4.6" x 1.7" Canopy color matches fixture's metal color Wood canopy covers are available: Walnut (CM-001) cover: part # 60-241-001W Dark Stained Walnut (CM-002) cover: part # 60-241-001D White Washed Oak (CM-095) cover: part # 60-241-0010 See website for more canopy information 6'-0" drop length, field adjustable Suitable for a sloped ceiling Wood grain will vary Specifications subject to change ۵**(الله**) ا