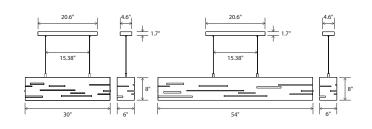

Nick Sheridan Designer

Aeris 30 / 54 linear pendant

Aeris 30 dimensions: 30" x 6", 8" Aeris 54 dimensions: 54" x 6", 8" Materials: solid wood, aluminum Aeris 30 weight: 11 lb Aeris 54 weight: 15 lb Light source: integrated LED Light output - total: 1720 Lumens (source) Light output - downlight: 1030 Lumens (source) Light output - uplight: 690 Lumens (source) Light color: 2700 K or 3500 K Color accuracy: 90+ CRI Power usage: 16 W Dimmable (see driver below) Linear canopy included Canopy dimensions: 20.6" x 4.6" x 1.7" Canopy color matches fixture's metal color Wood canopy covers are available: Walnut (CM-001) cover: part # 60-241-001W Dark Stained Walnut (CM-002) cover: part # 60-241-001D White Washed Oak (CM-095) cover: part # 60-241-0010 See website for more canopy information 6'-0" drop length, field adjustable Suitable for a sloped ceiling Wood grain will vary Specifications subject to change ۵**(الله**) ا