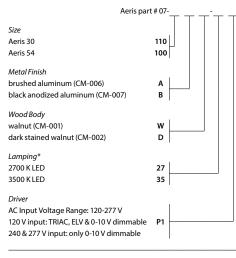

Nick Sheridan Designer

Aeris 30 / 54 linear pendant

Aeris 30 dimensions: 30" x 6", 8" Aeris 54 dimensions: 54" x 6", 8" Materials: solid wood, aluminum Aeris 30 weight: 11 lb Aeris 54 weight: 15 lb Light source: integrated LED Light output - total: 1720 Lumens (source) Light output - downlight: 1030 Lumens (source) Light output - uplight: 690 Lumens (source) Light color: 2700 K or 3500 K Color accuracy: 90+ CRI Power usage: 16 W Dimmable (see driver below) Linear canopy included Canopy dimensions: 20.6" x 4.6" x 1.7" Canopy color matches fixture's metal color Wood canopy covers are available: Walnut (CM-001) cover: part # 60-241-001W Dark Stained Walnut (CM-002) cover: part # 60-241-001D White Washed Oak (CM-095) cover: part # 60-241-0010 See website for more canopy information 6'-0" drop length, field adjustable Suitable for a sloped ceiling Wood grain will vary Specifications subject to change ۵**(الله**) ا