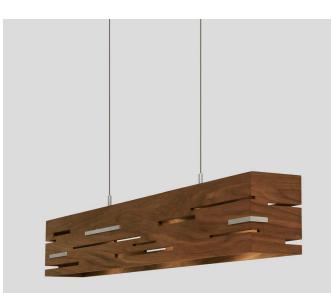

Nick Sheridan Designer

Aeris 30 / 54 linear pendant

Aeris 30 dimensions: 30" x 6", 8" Aeris 54 dimensions: 54" x 6", 8" Materials: solid wood, aluminum Aeris 30 weight: 11 lb Aeris 54 weight: 15 lb Light source: integrated LED Light output - total: 1720 Lumens (source) Light output - downlight: 1030 Lumens (source) Light output - uplight: 690 Lumens (source) Light color: 2700 K or 3500 K Color accuracy: 90+ CRI Power usage: 16 W Dimmable (see driver below) Linear canopy included Canopy dimensions: 20.6" x 4.6" x 1.7" Canopy color matches fixture's metal color Wood canopy covers are available: Walnut (CM-001) cover: part # 60-241-001W Dark Stained Walnut (CM-002) cover: part # 60-241-001D White Washed Oak (CM-095) cover: part # 60-241-0010 See website for more canopy information 6'-0" drop length, field adjustable Suitable for a sloped ceiling Wood grain will vary Specifications subject to change ۵**(الله**) ا