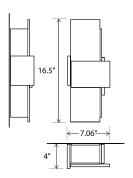

## ACUO outdoor sconce

Dimensions: 16.5" x 7.06" x 4"
Product weight: 6 lb
Light source: integrated LED
Light output: see options below
Light color options: 2700 K, 3000K,
3500 K, or 4000 K
Color accuracy: 90+ CRI
Power usage: 13 W
Dimmable (see options below)
UL listed for wet locations, suitable for use indoor and outdoors
Specifications subject to change