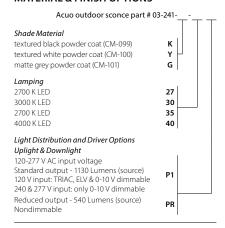

## ACUO outdoor sconce

Dimensions: 16.5" x 7.06" x 4"
Product weight: 6 lb
Light source: integrated LED
Light output: see options below
Light color options: 2700 K, 3000K,
3500 K, or 4000 K
Color accuracy: 90+ CRI
Power usage: 13 W
Dimmable (see options below)
UL listed for wet locations, suitable for use indoor and outdoors
Specifications subject to change

## **MATERIAL & FINISH OPTIONS**

Includes: frosted polymer (CM-024)
J-box centered behind fixture

textured black powder coat (CM-099)

textured white powder coat (CM-100)

matte grey powder coat (CM-101)

▲WARNING. California Proposition 65 Warning for California Consumers. This product can expose you to chemicals including wood dust and lead which are known to the State of California to cause cancer or birth defects or other reproductive harm. For more information go to www.P65Warnings.ca.gov