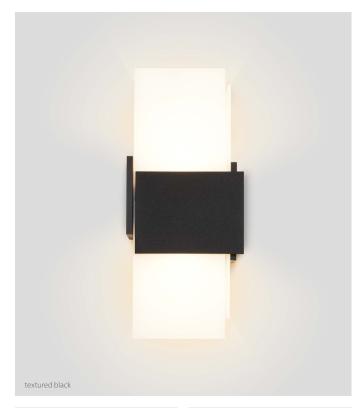

## **MATERIAL & FINISH OPTIONS**

Includes: frosted polymer (CM-024)
J-box centered behind fixture

textured black powder coat (CM-099)

textured white powder coat (CM-100)

matte grey powder coat (CM-101)

▲WARNING. California Proposition 65 Warning for California Consumers. This product can expose you to chemicals including wood dust and lead which are known to the State of California to cause cancer or birth defects or other reproductive harm. For more information go to www.P65Warnings.ca.gov