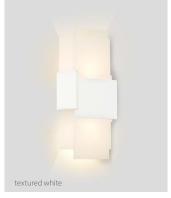

## **MATERIAL & FINISH OPTIONS**

Includes: frosted polymer (CM-024)
J-box centered behind fixture

textured black powder coat (CM-099)

textured white powder coat (CM-100)

matte grey powder coat (CM-101)

▲WARNING. California Proposition 65 Warning for California Consumers. This product can expose you to chemicals including wood dust and lead which are known to the State of California to cause cancer or birth defects or other reproductive harm. For more information go to www.P65Warnings.ca.gov