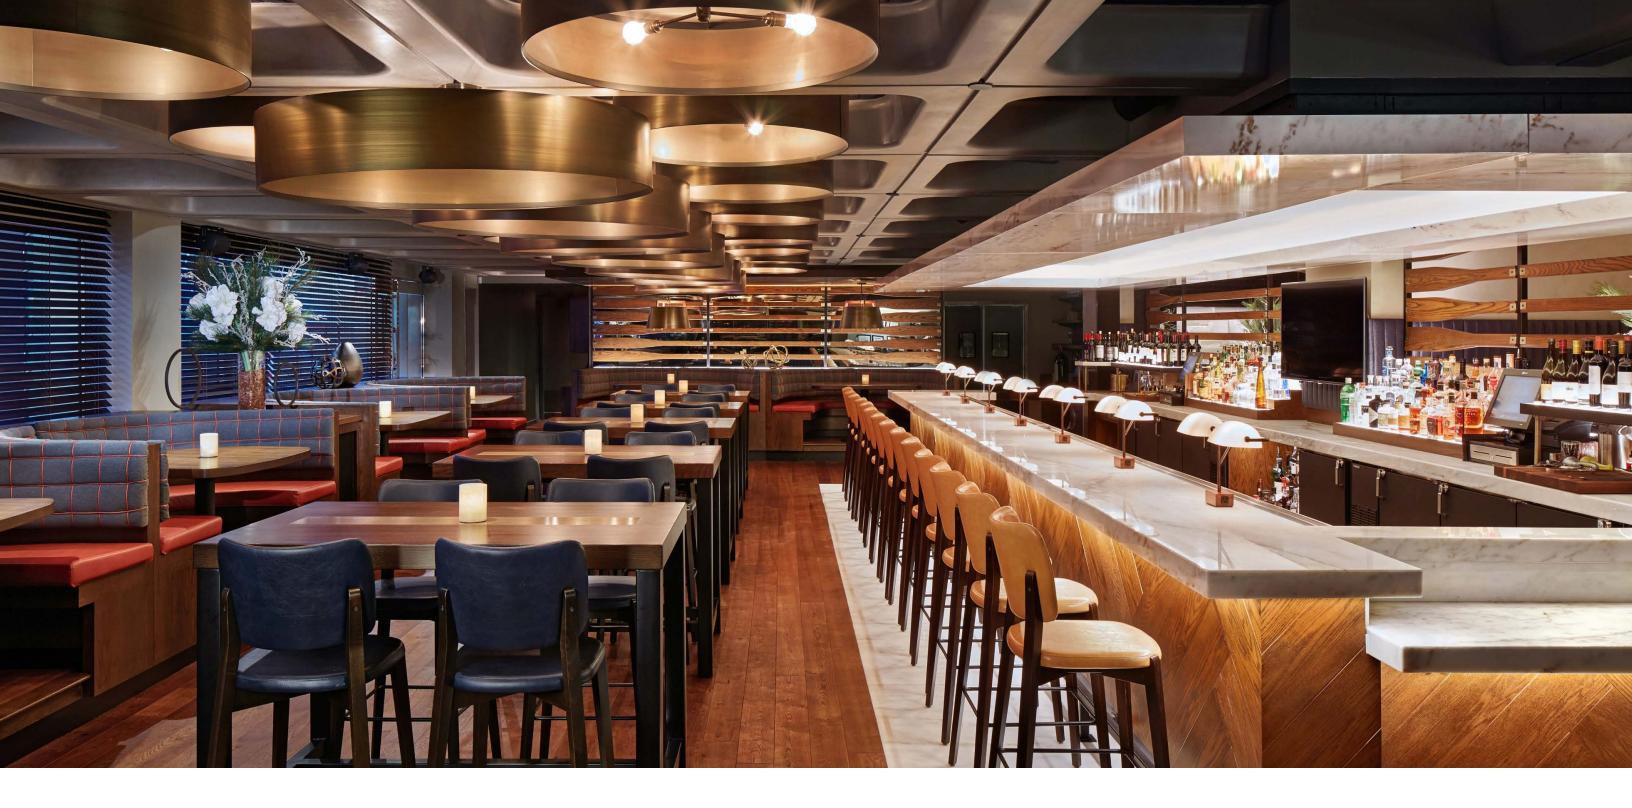

## OCEAN PRIME NEW YORK

Restaurant Location: New York Product: Custom Bar Lights with Convenience Outlet and Drum Pendants Designer/Architect: ICRAVE