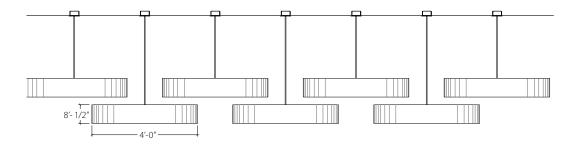

## OCEAN PRIME NEW YORK

Restaurant Location: New York Product: Custom Bar Lights with Convenience Outlet and Drum Pendants Designer/Architect: ICRAVE