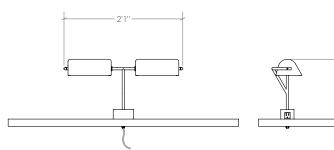

## OCEAN PRIME NEW YORK

Restaurant Location: New York Product: Custom Bar Lights with Convenience Outlet and Drum Pendants Designer/Architect: ICRAVE