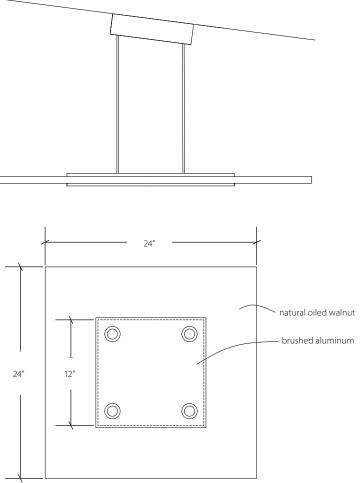

elevation

bottom (down)

## RALD CUSTOM SQUARE VIX

Residential Location: Young Residence Product: Custom Square Vix Designer/Architect: RALD

© 2021 Cerno LLC. All Rights Reserved. Specification subject to change without notice. The information contained in this drawing is the sole property of Cerno LLC. Any reproduction in part or in whole without the written permission of Cerno LLC is prohibited. Warning, California Proposition 65 Warning for California Consumers. This product can expose you to chemicals including wood dust and lead which are known to the State of California to cause cancer or birth defects or other reproductive harm. For more information go to www.P65Warnings.ca.gov