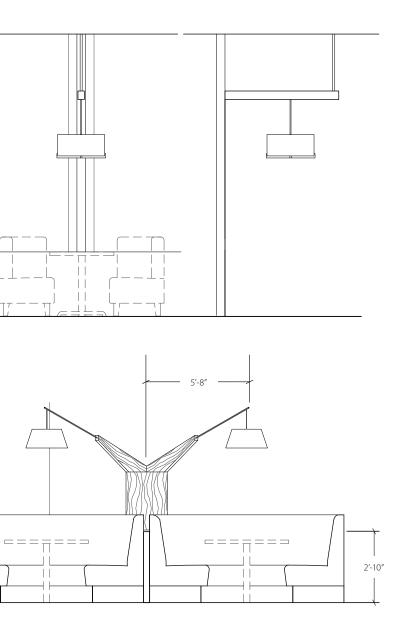

Restaurant Location: Pasadena Product: Custom Booth mounted Valeo and Drum Pendant Designer/Architect: SF Jones

© 2021 Cerno LLC. All Rights Reserved. Specification subject to change without notice. The information contained in this drawing is the sole property of Cerno LLC. Any reproduction in part or in whole without the written permission of Cerno LLC is prohibited. Warning, California Proposition 65 Warning for California Consumers. This product can expose you to chemicals including wood dust and lead which are known to the State of California to cause cancer or birth defects or other reproductive harm. For more information go to www.P65Warnings.ca.gov