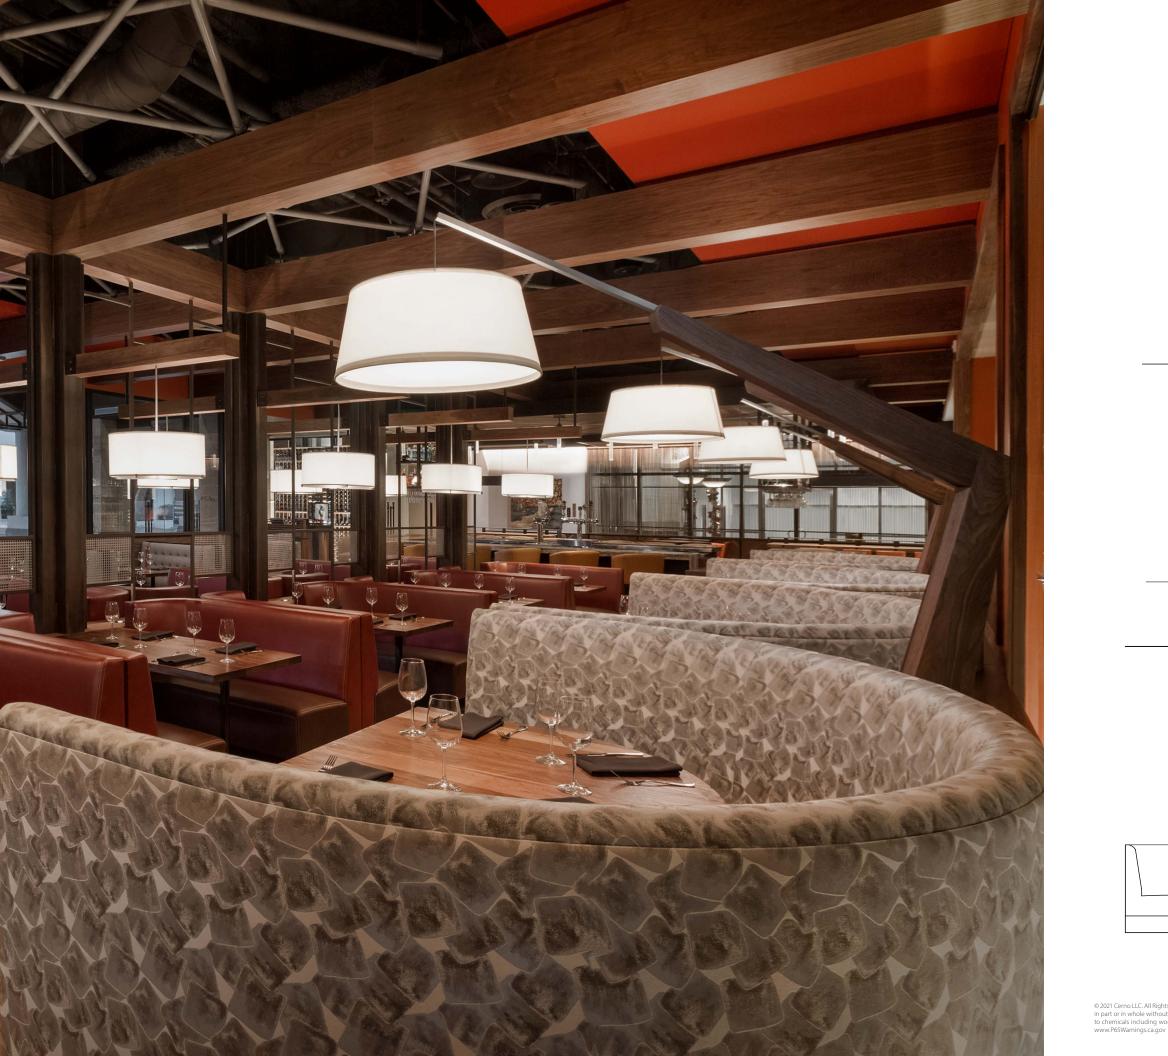

Restaurant Location: Pasadena Product: Custom Booth mounted Valeo and Drum Pendant Designer/Architect: SF Jones

© 2021 Cerno LLC. All Rights Reserved. Specification subject to change without notice. The information contained in this drawing is the sole property of Cerno LLC. Any reproduction in part or in whole without the written permission of Cerno LLC is prohibited. Warning, California Proposition 65 Warning for California Consumers. This product can expose you to chemicals including wood dust and lead which are known to the State of California to cause cancer or birth defects or other reproductive harm. For more information go to www.P65Warnings.ca.gov