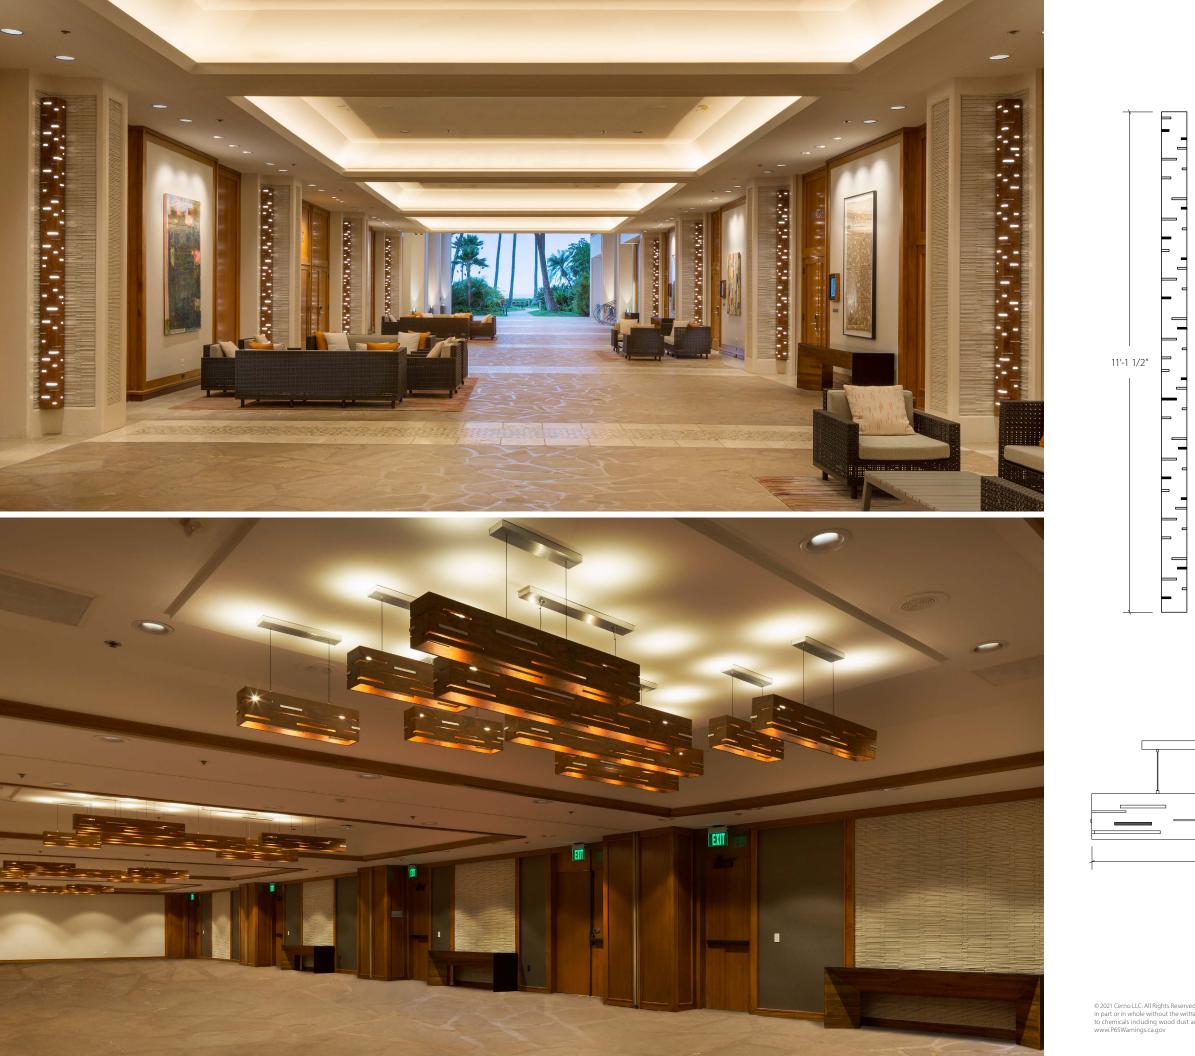

## HYATT REGENCY

Hotel Location: Maui Product: Custom Aeris Pillar Sconce/ Custom Aeris Cluster Designer/Architect: Clear on Black

© 2021 Cerno LLC. All Rights Reserved. Specification subject to change without notice. The information contained in this drawing is the sole property of Cerno LLC. Any reproduction in part or in whole without the written permission of Cerno LLC is prohibited. Warning, California Proposition 65 Warning for California Consumers. This product can expose you to chemicals including wood dust and lead which are known to the State of California to cause cancer or birth defects or other reproductive harm. For more information go to www.P65Warnings.ca.gov