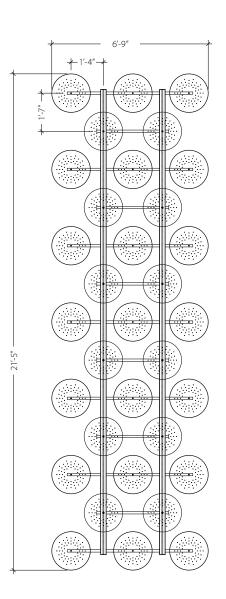

## OCEAN PRIME BEVERLY HILLS

Restaurant Location: Los Angeles Product: Custom Cymbal Pendants Designer/Architect: ICRAVE

© 2021 Cerno LLC. All Rights Reserved. Specification subject to change without notice. The information contained in this drawing is the sole property of Cerno LLC. Any reproduction in part or in whole without the written permission of Cerno LLC is prohibited. Warning, California Proposition 65 Warning for California Consumers. This product can expose you to chemicals including wood dust and lead which are known to the State of California to cause cancer or birth defects or other reproductive harm. For more information go to www.P65Warnings.ca.gov