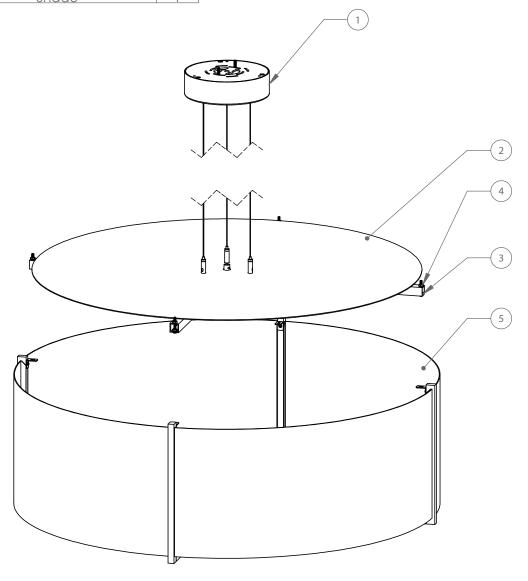

12) Raise the shade towards the cross assembly. Align the brackets on the shade with the screws at the ends of the cross assembly. Use the lock nuts to secure the shade onto the light engine.

| Aliso Pendant Parts List |                |     |
|--------------------------|----------------|-----|
| Item                     | Description    | QTY |
| 1                        | Canopy Package | 1   |
| 2                        | Top Diffuser   | 1   |
| 3                        | Cross Assembly | 1   |
| 4                        | Lock nut       | 4   |
| 5                        | Shade          | 1   |