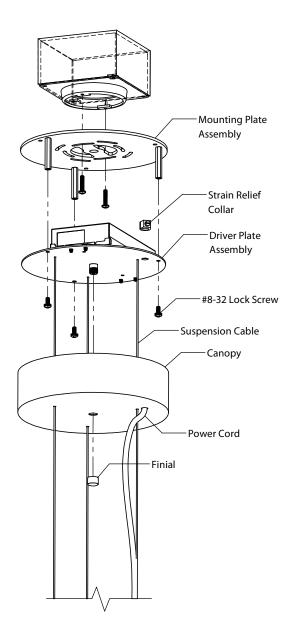

## **CAUTION - RISK OF FIRE**

This product requires installation by a qualified electrician. Before installing be sure to read all instructions and TURN POWER OFF TO THE JUNCTION BOX

## Installation Steps:

- 1. Turn off power to junction box.
- 2. Fasten the Mounting Plate Assembly to the J-box.
  - **Warning:** It is the installer's responsibility to ensure the fasteners used are suitable to support the weight of the fixture given the site conditions. Use additional blocking if necessary.
- 3. Connect driver to AC source and ground leads.
- 4. Connect 0-10V dimming leads if 0-10V dimming control is desired. If not being used, cap each 0-10V lead separately.
- 5. Feed the three suspension cables through the small holes in the Driver Plate.
- 6. Fasten the Driver Plate Assembly to the Mounting Plate Assembly using the included #8-32 Lock Screws.
- 7. Feed the three suspension cables through the canopy, through the holes on the top diffuser and into the cable grippers on the top of the cross assembly.
  - **Important:** Check that the Power Cord holes in the Canopy and Driver Plate Assembly are aligned.
- 8. Raise the fixture to the desired height and level by adjusting each suspension cable length.
- 9. Feed the Power Cord through the Canopy & Driver Plate Assembly. Pull tight and set the Strain Relief Collar.
- Make connections between the Power Cord leads and the driver DC output leads.
- 11. Slide the canopy up the cables to cover the Mounting Plate & Driver Plate assemblies. Secure in place using the included Finial.

Junction Box Requirements: This fixture can be mounted to most standard junction boxes. It is the installer's responsibility to ensure that the site conditions, junction box, and fasteners used are suitable to support the weight of the fixture.