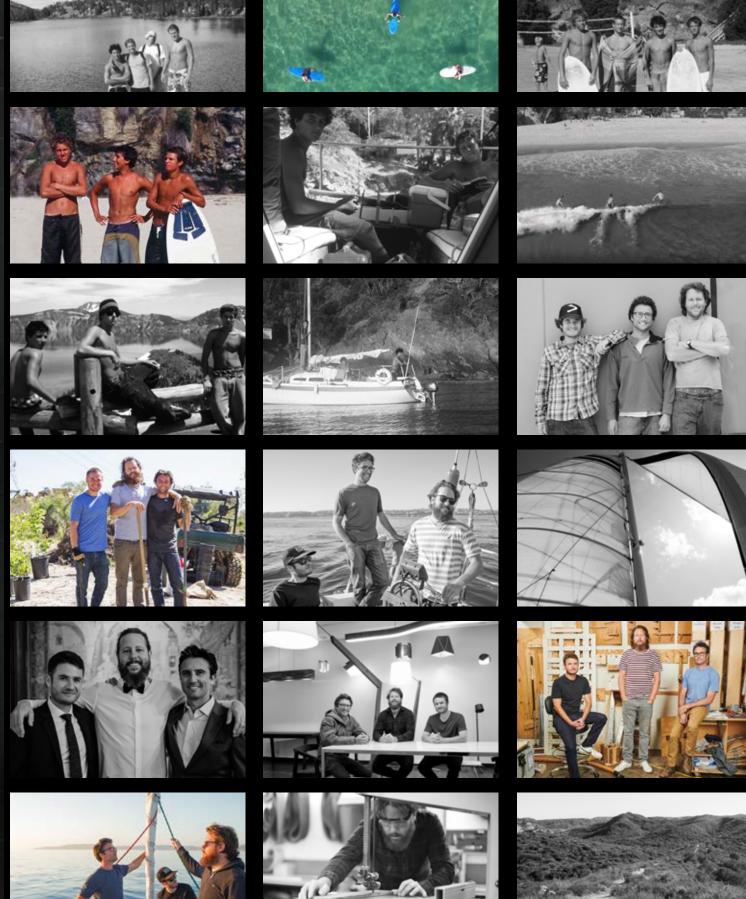

## THE BEGINNING

With no backyards but a coastline to explore, Cerno's story began with the adventures of three boys in Laguna Beach.

We were surrounded by innovators who used their hands and their minds; people who found ways to make a living doing what they love. These lessons were framed by the power of the Pacific Ocean and California mountains.

We were inspired! We threw ourselves into artistic endeavors, built boats, experimented launching our own mini businesses, and explored the West Coast together.

Looking back, there's no doubt our hometown's creative culture and natural environment shaped our ideals. It's clear now that our childhood projects and experiments grew into our best adventure yet: building Cerno.