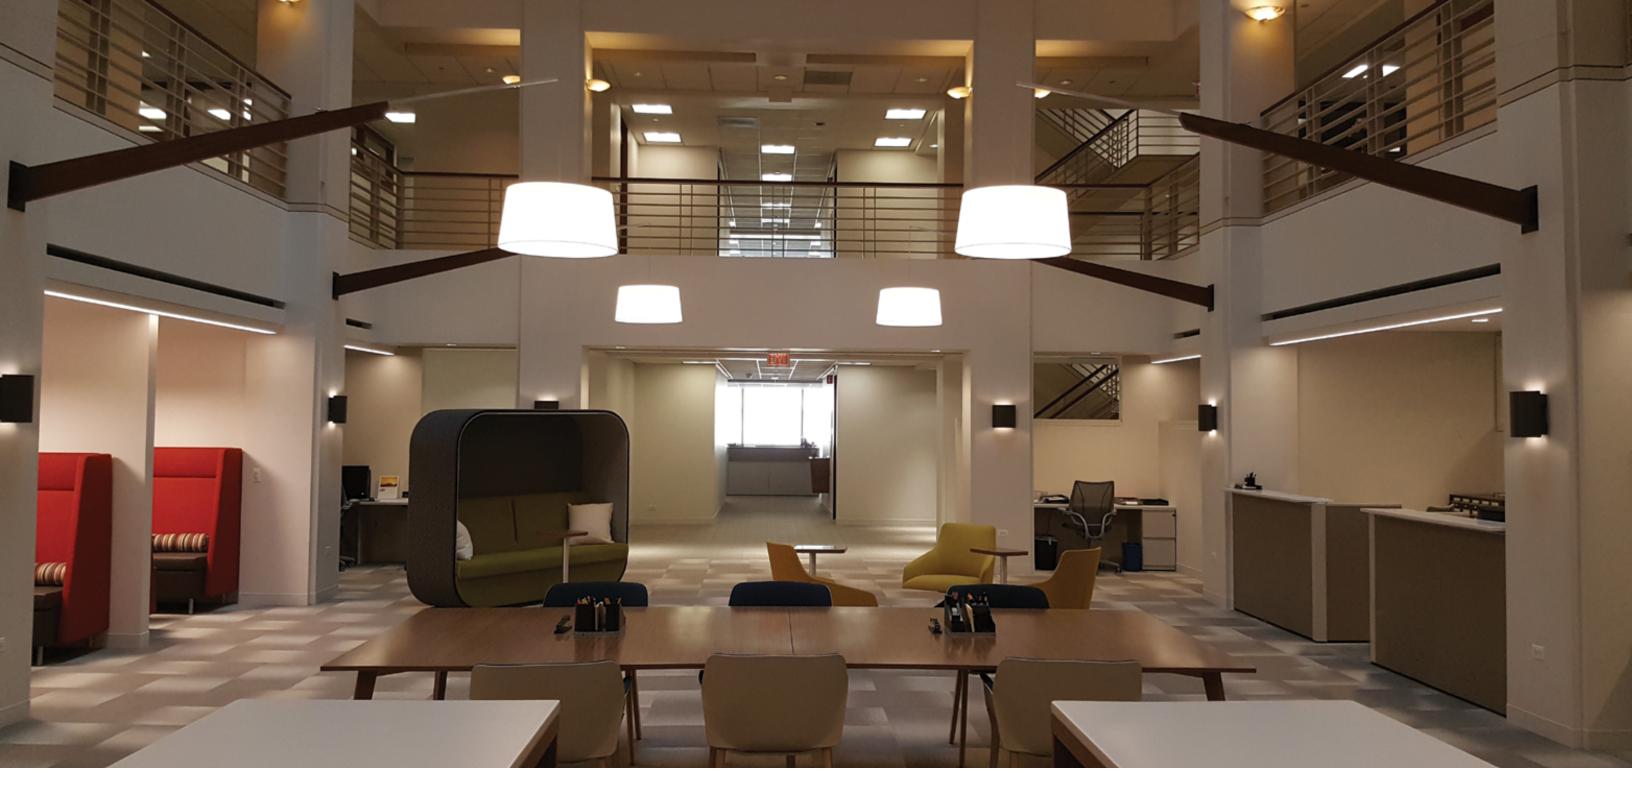

### PRIVATE LAW FIRM

Location: Chicago Designer/Architect: Interior Architects Office/Library Product: Custom Valeo Sconce