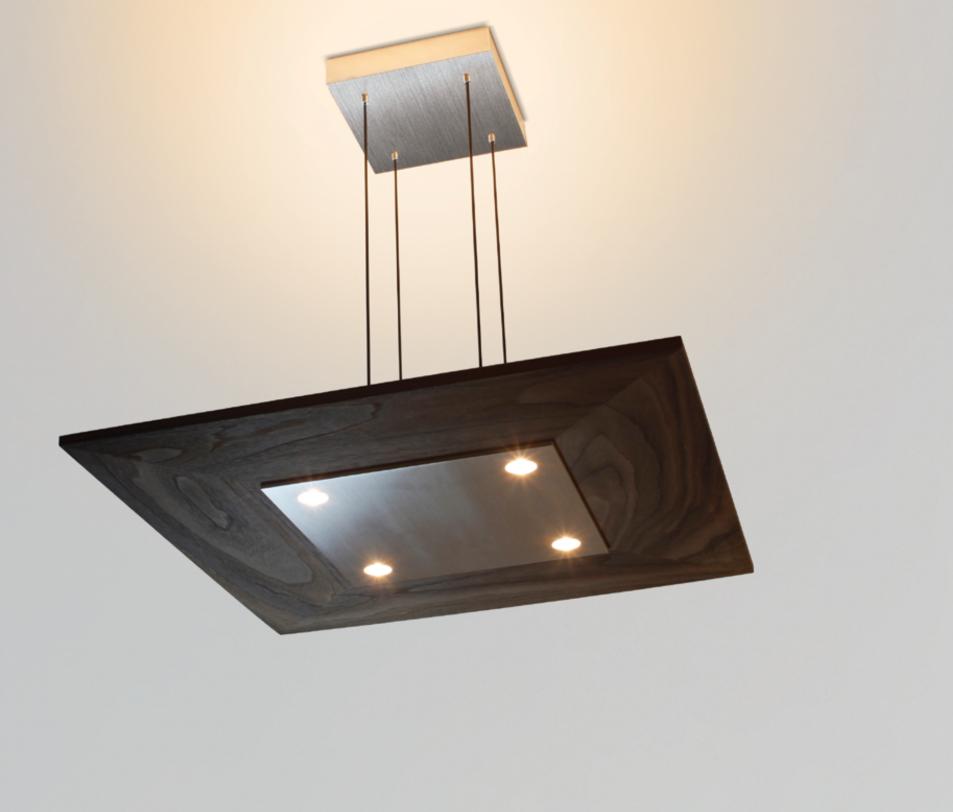

### 1900 SPRING

Location: Oak Brook

Designer/Architect: Wright Heerema Architects

Lobby

Product: Custom Drum Lights