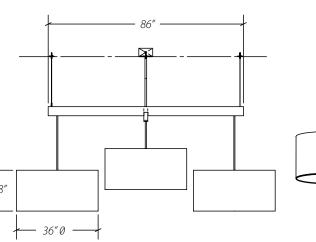

### STATION PARK GREEN

Location: Northern California
Designer/Architect: CDC
Multi-Family
Product: Custom Sconce and Pendant