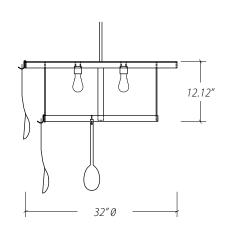

### MASCALZONE

Location: Houston
Designer/Architect: Roberto Garbugli
Restaurant
Product: Custom Apple Crate Pendant and
Custom Spoon Chandelier