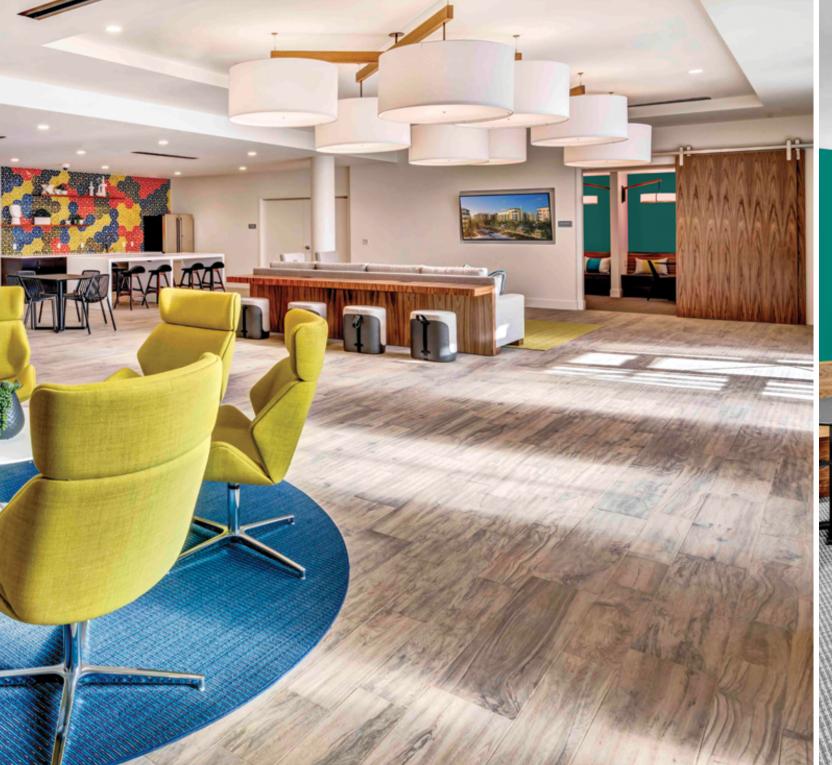

### STATION PARK GREEN

Location: Northern California
Designer/Architect: CDC
Multi-Family
Product: Custom Sconce and Pendant