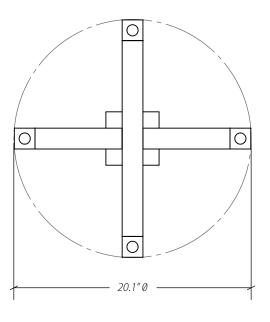

### HYATT REGENCY

Location: Maui

Designer/Architect: Clear on Black

Hotel

Product: Aeris Cluster/Custom Pillar Wall Sconce