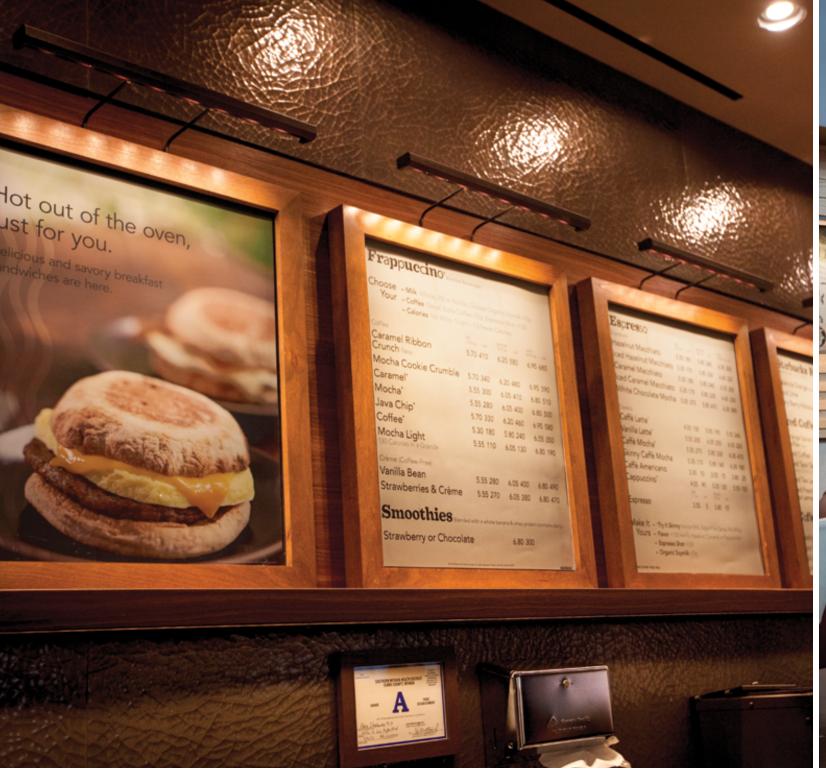

### **COFFEE SHOP**

Location: Las Vegas Designer/Architect: Ideation Design Group Coffee Shop Product: Revelite Art Light