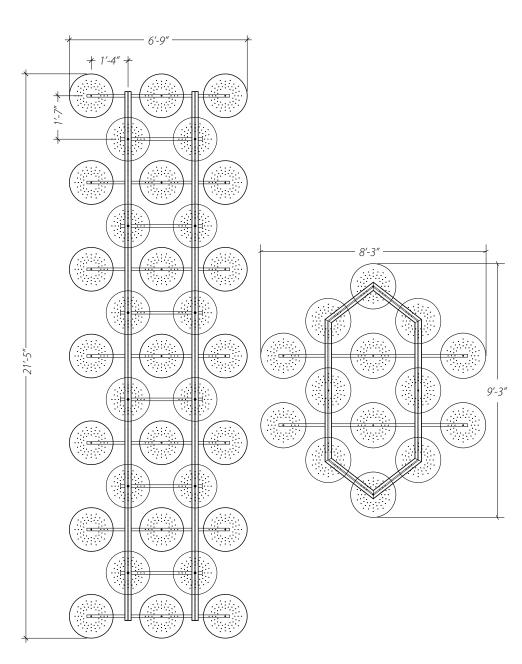

#### OCEAN PRIME BEVERLY HILLS

Location: Los Angeles
Designer/Architect: ICRAVE
Restaurant
Product: Custom Cymbal Pendants