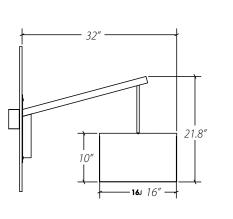

### MASCALZONE

Location: Houston
Designer/Architect: Roberto Garbugli
Restaurant
Product: Custom Apple Crate Pendant and
Custom Spoon Chandelier