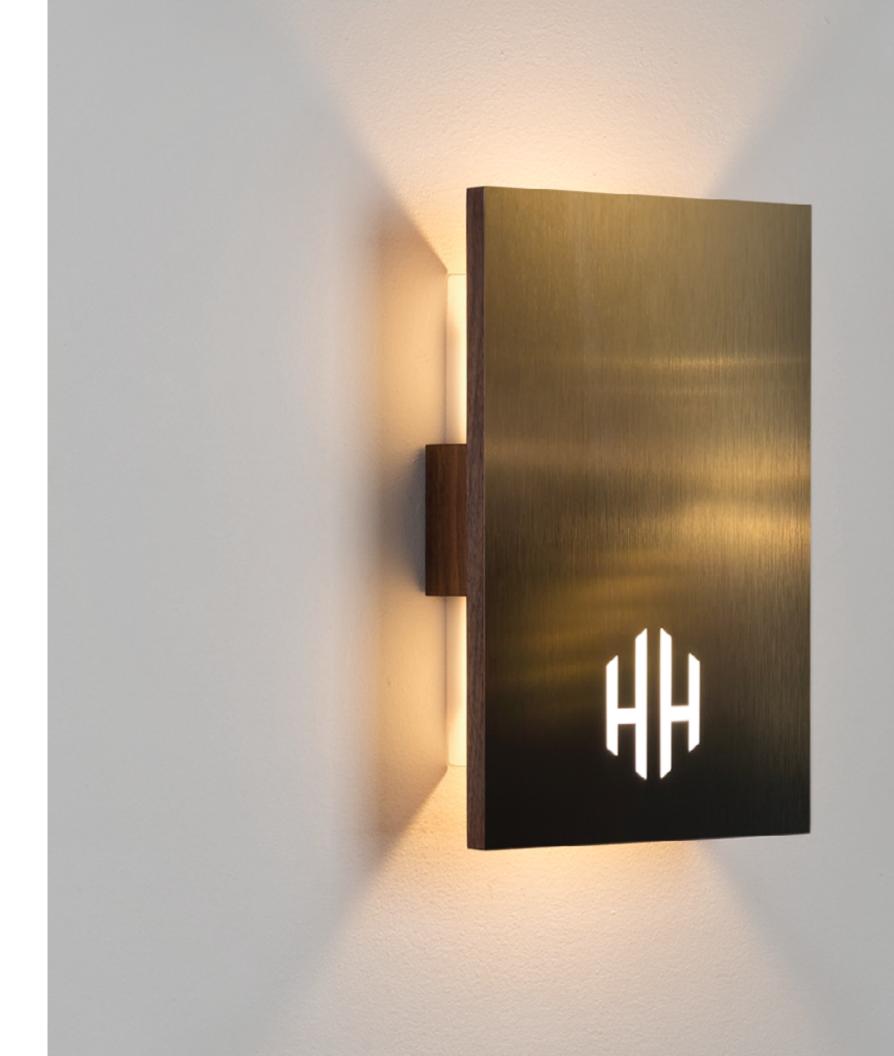

# HILTON HONORS PROTOTYPE

Location: Cerno

Designer/Architect: Wolcott

Product: Custom Tersus w/translucent Hilton Honors "HH" lettering backed by a light diffusing polymer