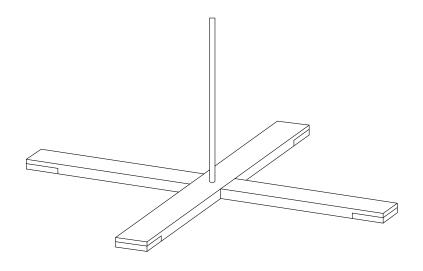

### HYATT REGENCY

Location: Maui

Designer/Architect: Clear on Black

Hotel

Product: Aeris Cluster/Custom Pillar Wall Sconce