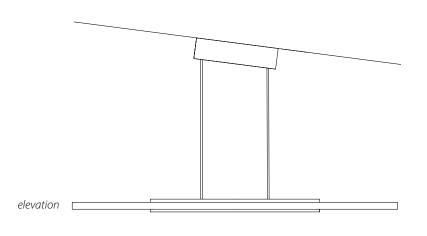

### 1900 SPRING

Location: Oak Brook

Designer/Architect: Wright Heerema Architects

Lobby

Product: Custom Drum Lights