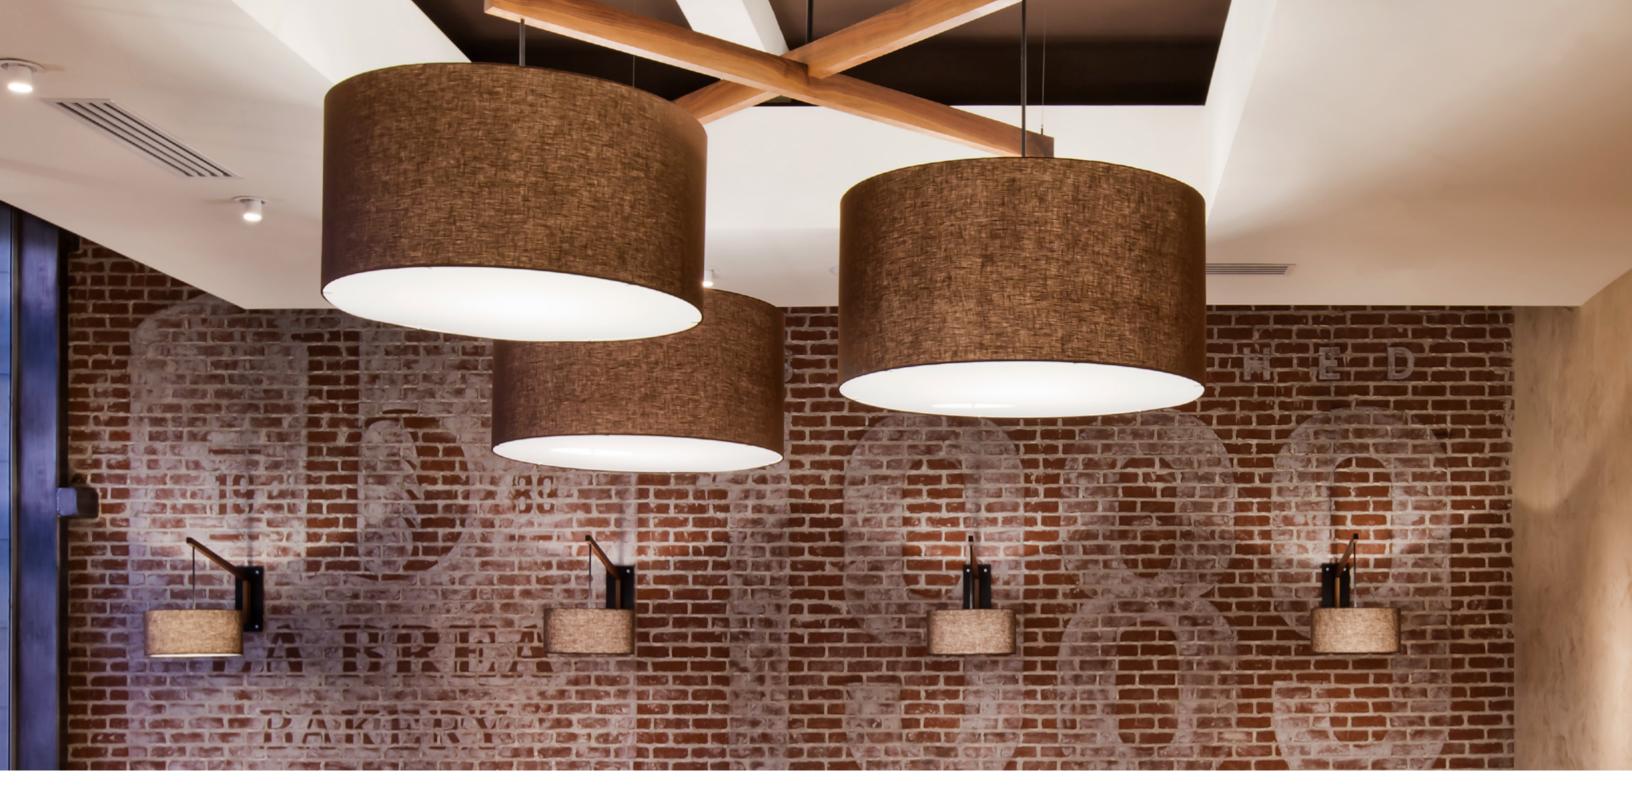

### LA BREA BAKERY

Location: Los Angeles Designer/Architect: SF Jones Restaurant

Product: Custom Pendants and Wall Sconces