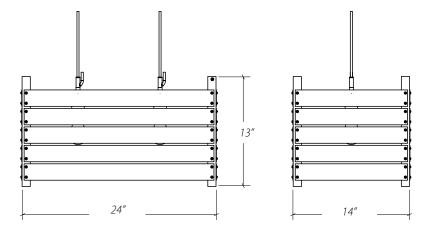

### MASCALZONE

Location: Houston
Designer/Architect: Roberto Garbugli
Restaurant
Product: Custom Apple Crate Pendant and
Custom Spoon Chandelier