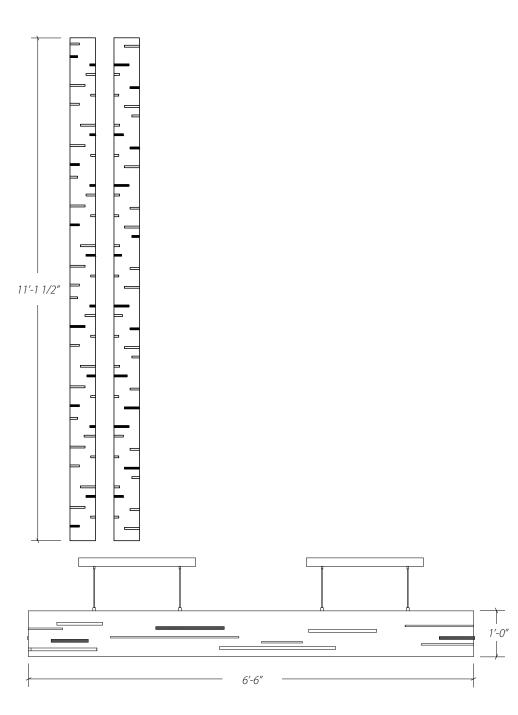

### 1900 SPRING

Location: Oak Brook

Designer/Architect: Wright Heerema Architects

Lobby

Product: Custom Drum Lights