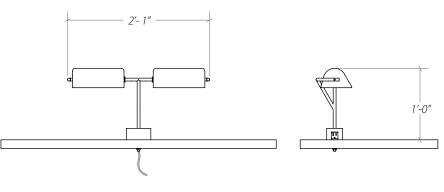

## OCEAN PRIME NEW YORK

Location: New York
Designer/Architect: ICRAVE
Restaurant
Product: Custom Bar Lights
w/ Convenience Outlet and Drum Pendants