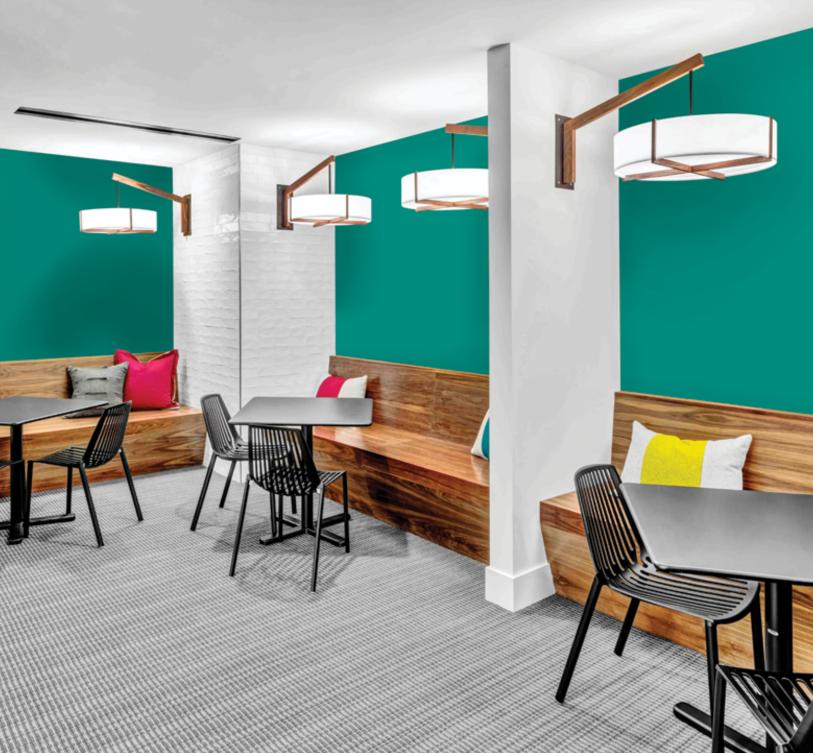

### STATION PARK GREEN

Location: Northern California
Designer/Architect: CDC
Multi-Family
Product: Custom Sconce and Pendant