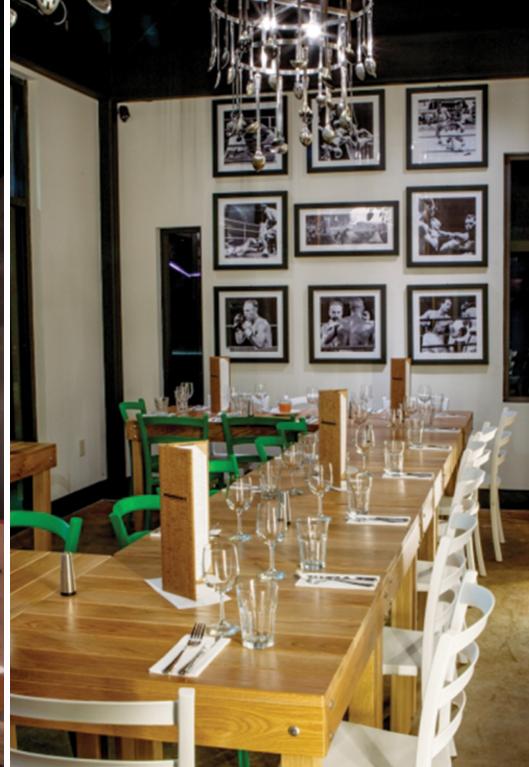

### MASCALZONE

Location: Houston
Designer/Architect: Roberto Garbugli
Restaurant
Product: Custom Apple Crate Pendant and
Custom Spoon Chandelier