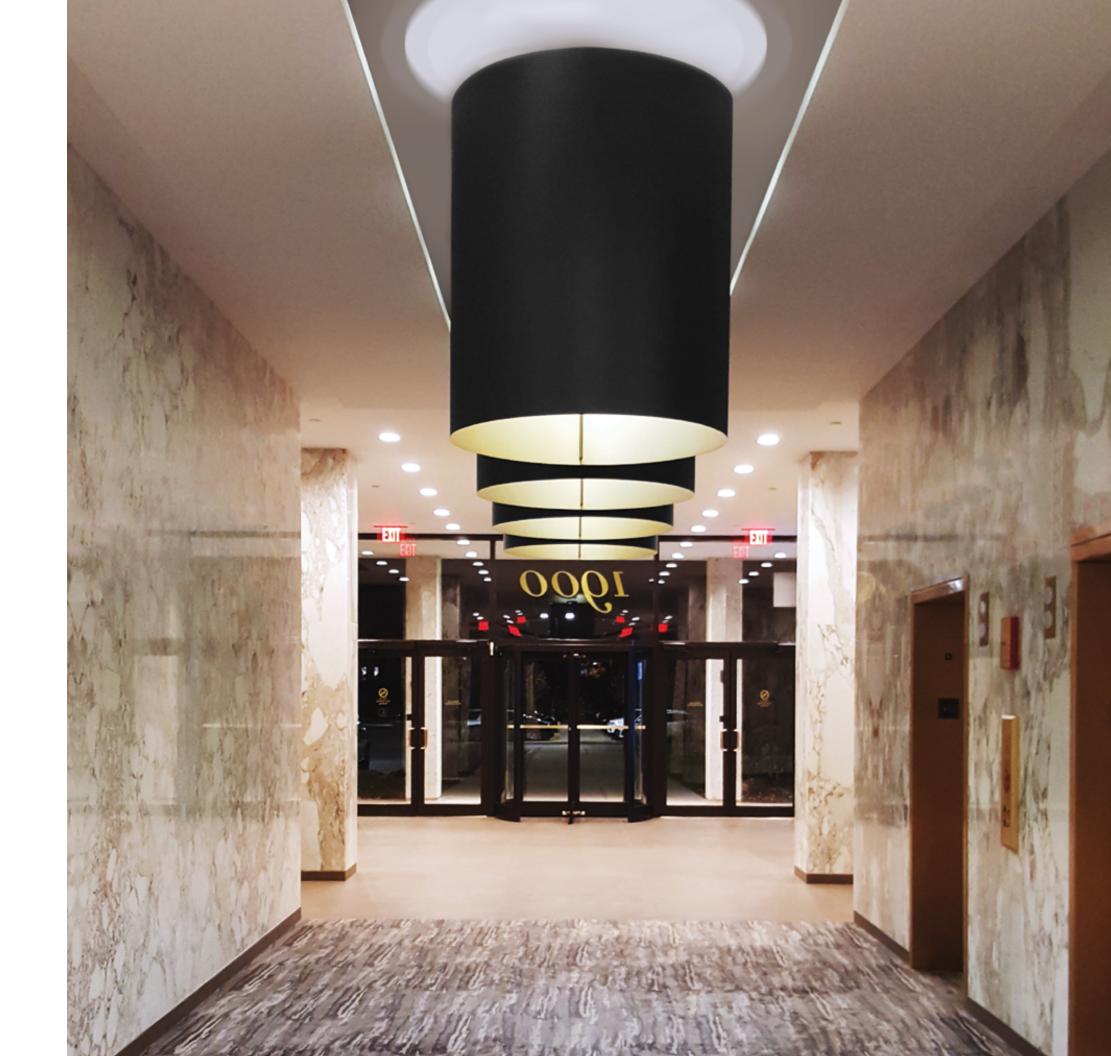

### 1900 SPRING

Location: Oak Brook

Designer/Architect: Wright Heerema Architects

Lobby

Product: Custom Drum Lights