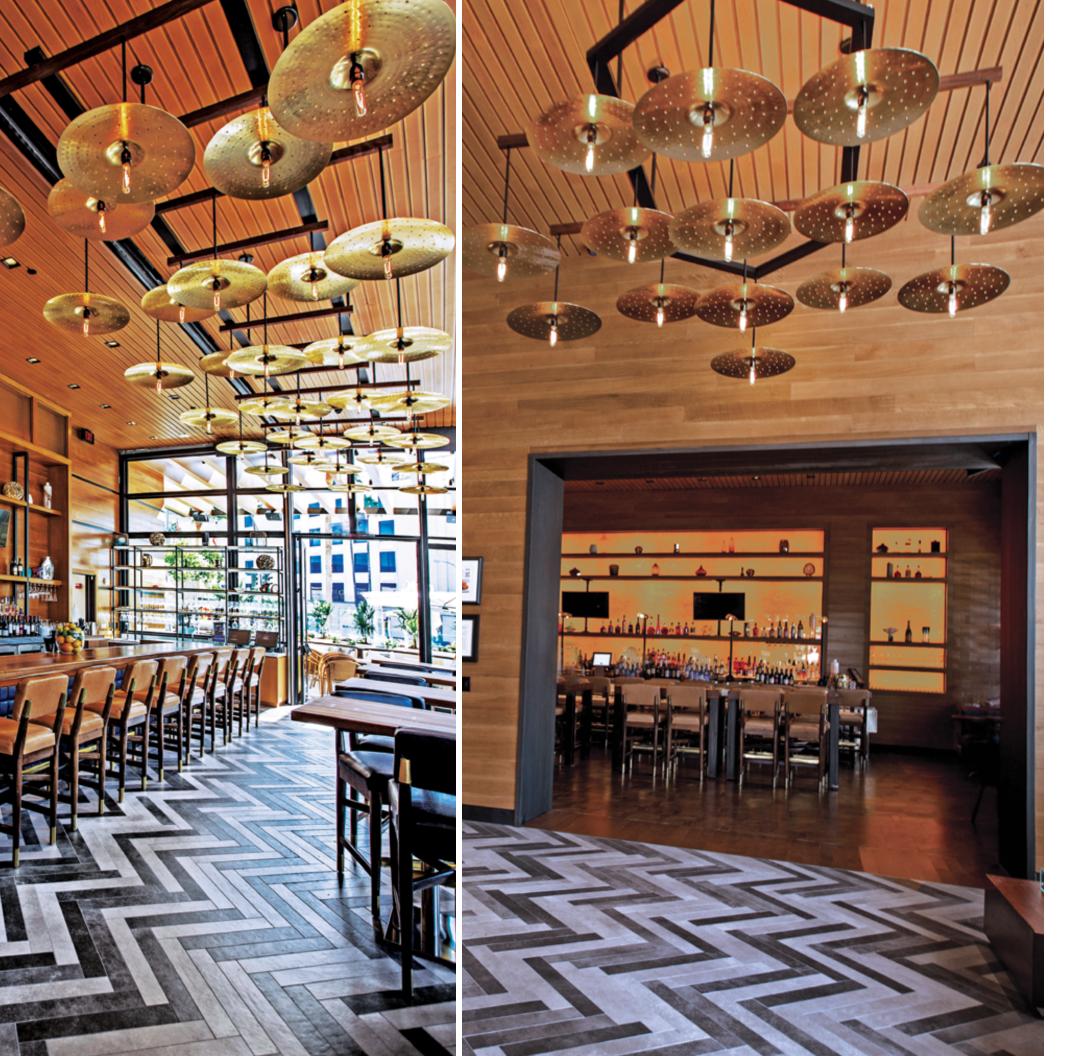

#### OCEAN PRIME BEVERLY HILLS

Location: Los Angeles
Designer/Architect: ICRAVE
Restaurant
Product: Custom Cymbal Pendants