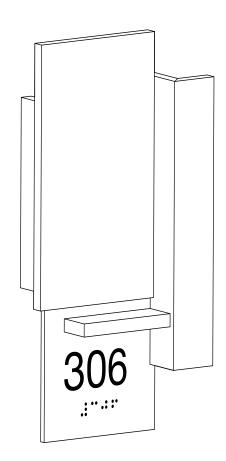

### CERNO

Location: Cerno

Hotel

Product: Custom Vesper with room numbers and braile (ADA Compliant letter and numbers)