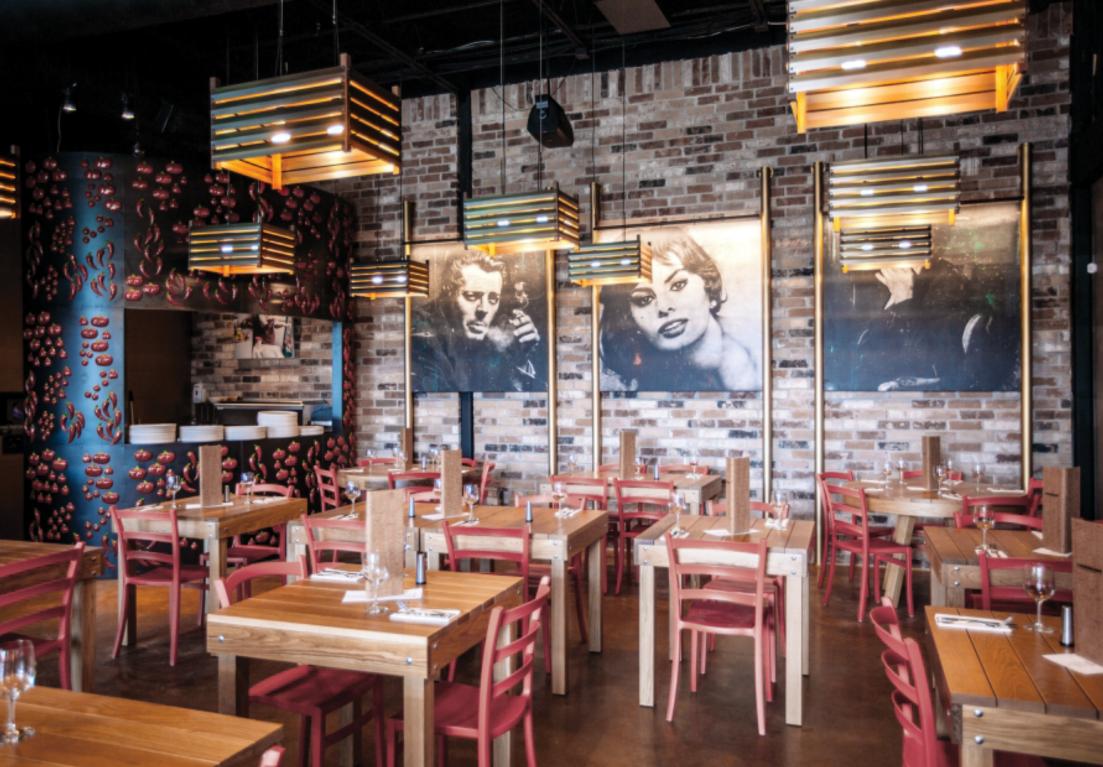

### MASCALZONE

Location: Houston
Designer/Architect: Roberto Garbugli
Restaurant
Product: Custom Apple Crate Pendant and
Custom Spoon Chandelier