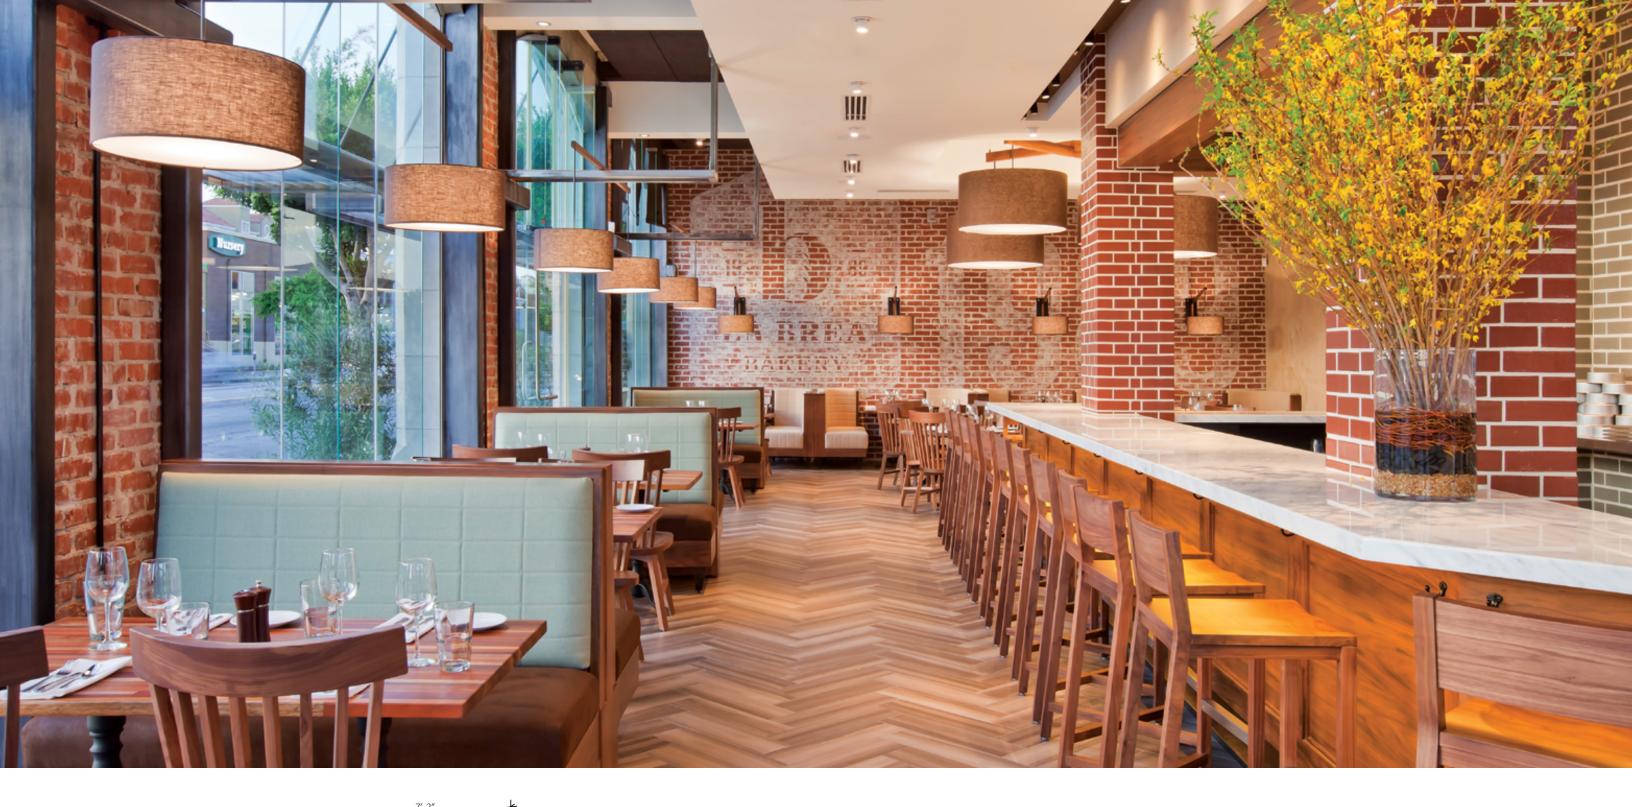

### LA BREA BAKERY

Location: Los Angeles Designer/Architect: SF Jones Restaurant

Product: Custom Pendants and Wall Sconces