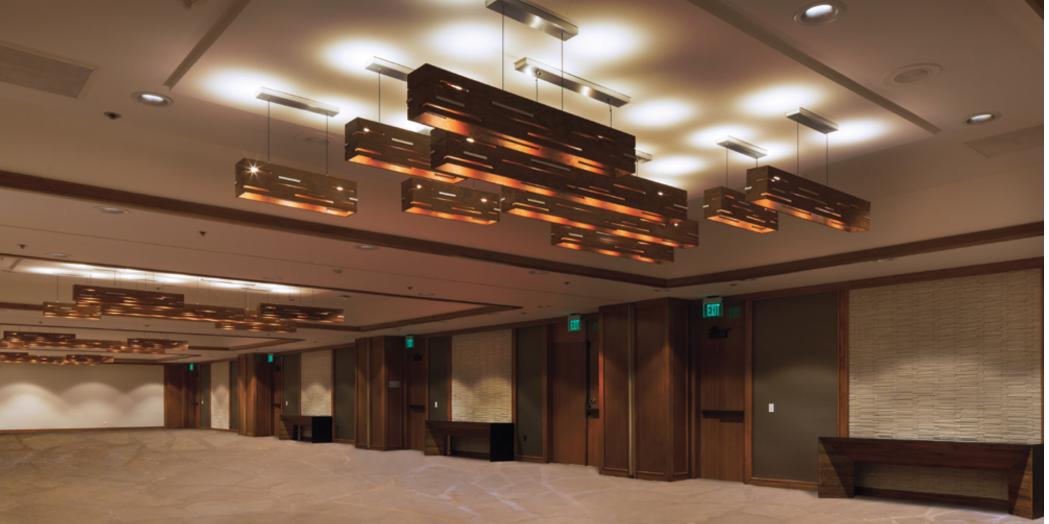

### 1900 SPRING

Location: Oak Brook

Designer/Architect: Wright Heerema Architects

Lobby

Product: Custom Drum Lights