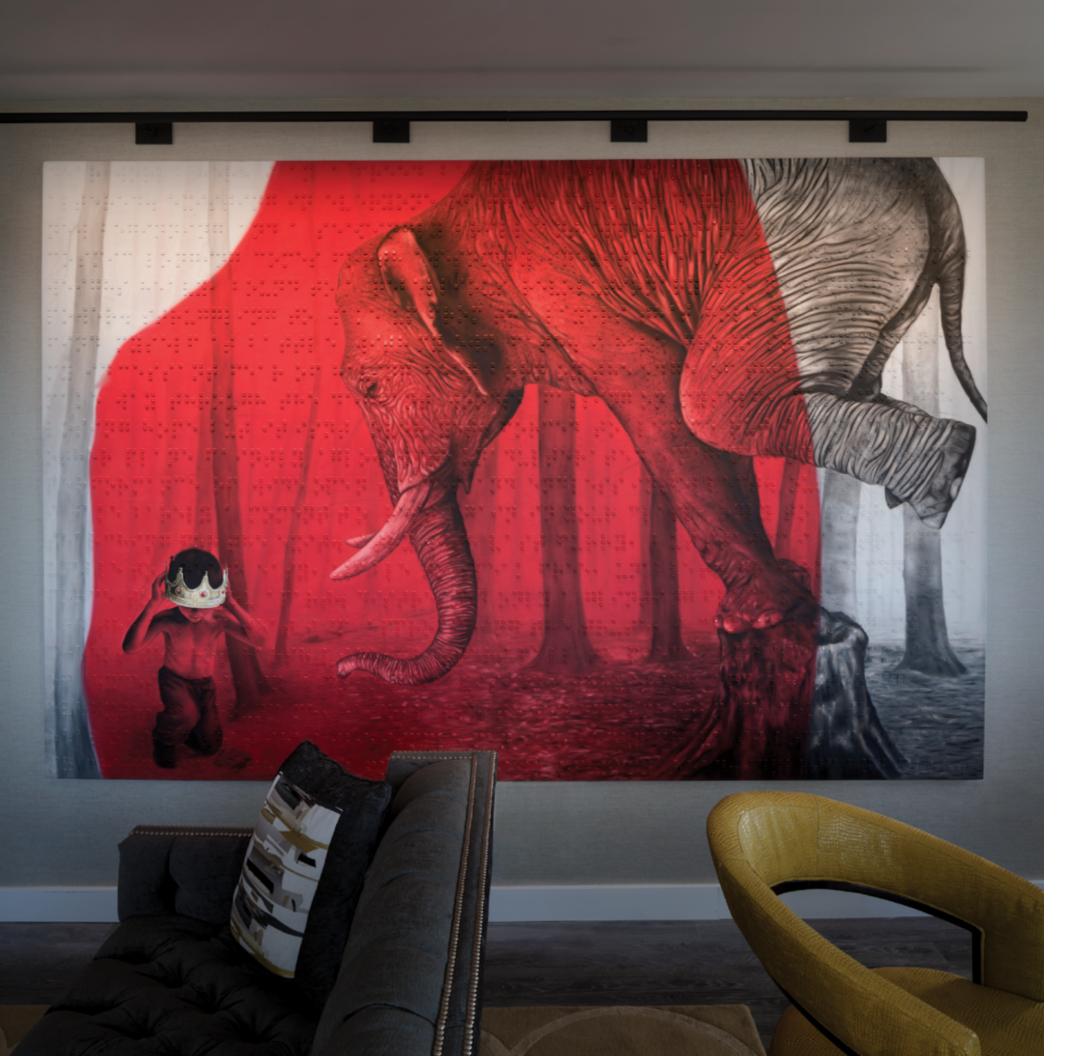

### CERNO

Location: Cerno

Hotel

Product: Custom Vesper with room numbers and braile (ADA Compliant letter and numbers)