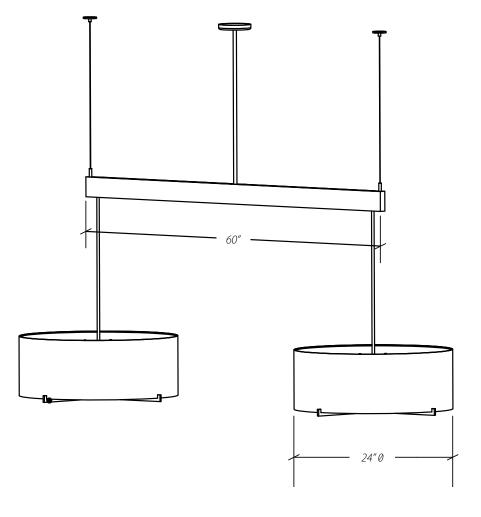

## OCEAN PRIME NEW YORK

Location: New York
Designer/Architect: ICRAVE
Restaurant
Product: Custom Bar Lights
w/ Convenience Outlet and Drum Pendants

### OCEAN PRIME NEW YORK

Location: New York

Designer/Architect: ICRAVE

Restaurant

Product: Custom Drum Pendant