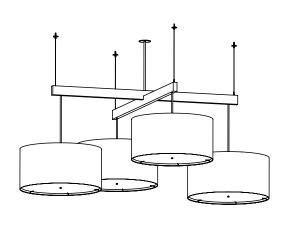

### STATION PARK GREEN

Location: Northern California
Designer/Architect: CDC
Multi-Family
Product: Custom Sconce and Pendant