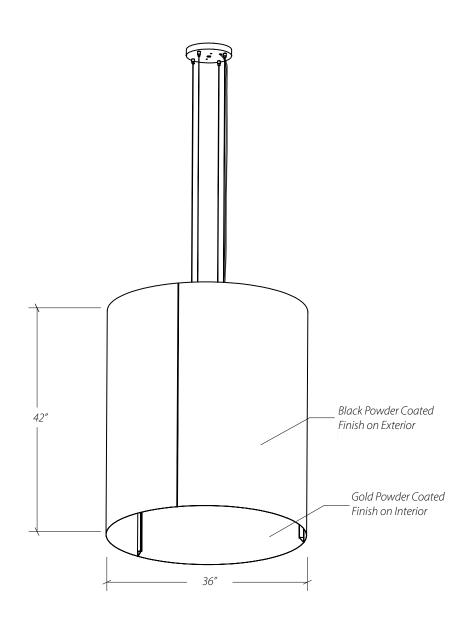

### 1900 SPRING

Location: Oak Brook

Designer/Architect: Wright Heerema Architects

Lobby

Product: Custom Drum Lights