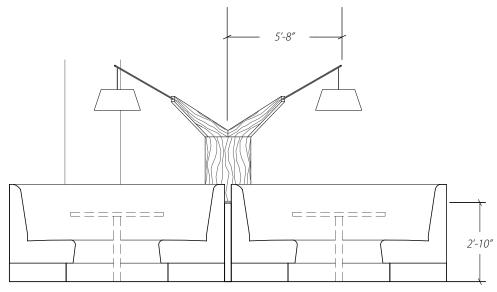

## SOUTH OF NICK'S

Location: Laguna Beach Designer/Architect: Charles Ramm Restaurant Product: Custom Bar Lights