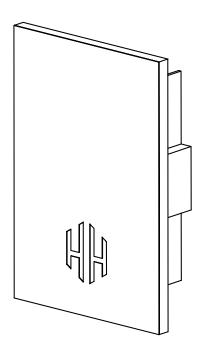

# HILTON HONORS PROTOTYPE

Location: Cerno

Designer/Architect: Wolcott

Product: Custom Tersus w/translucent Hilton Honors "HH" lettering backed by a light diffusing polymer